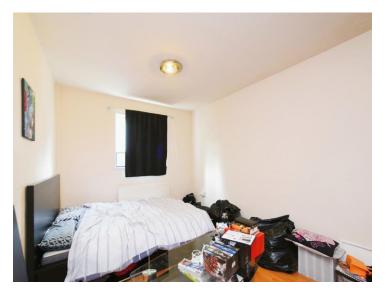

#### **Bedroom One**

14' 7" x 9' 3" ( 4.45m x 2.82m )

Double glazed window to the front aspect. Loft access Radiator.