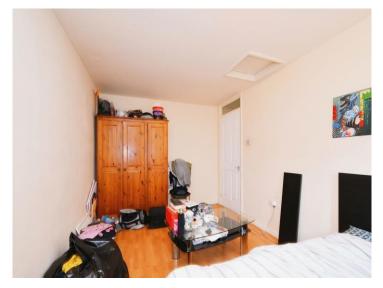

#### **Bedroom One**

14' 7" x 9' 3" ( 4.45m x 2.82m )

Double glazed window to the front aspect. Loft access Radiator.