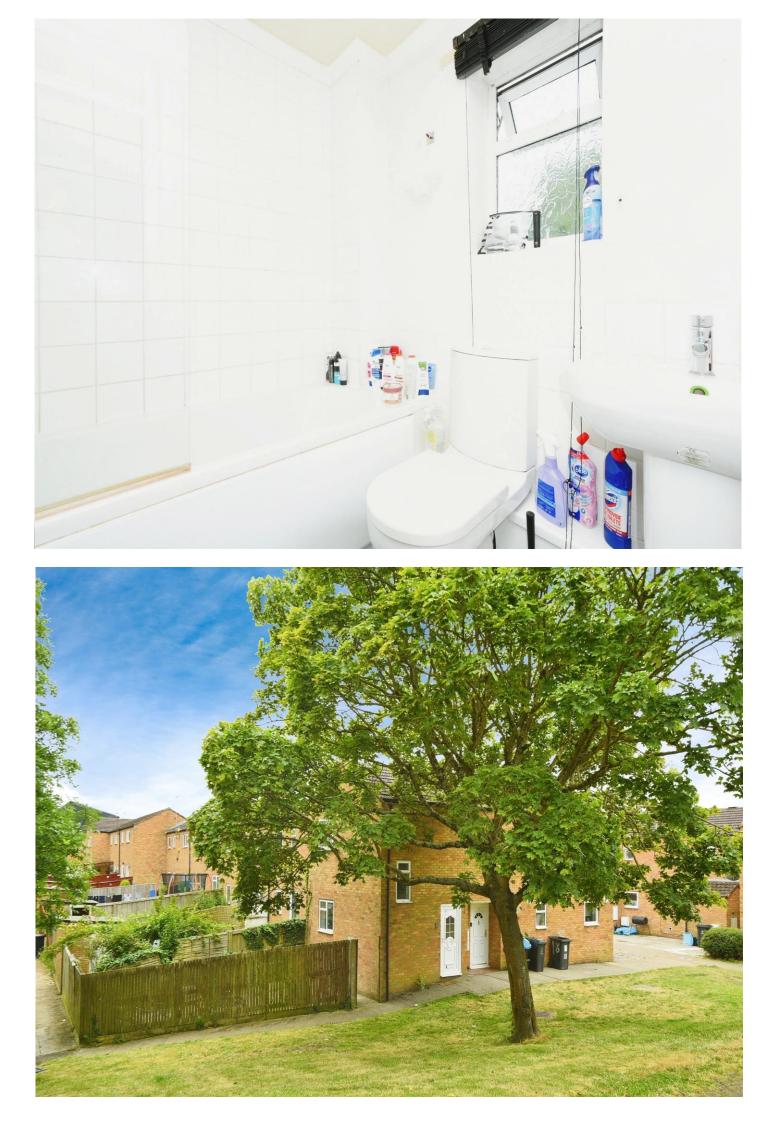

#### Bathroom

Obscure double glazed window to the side aspect. Three piece suite comprising of Low Level WC, panelled bath with shower over and sink. Fully tiled to all areas.