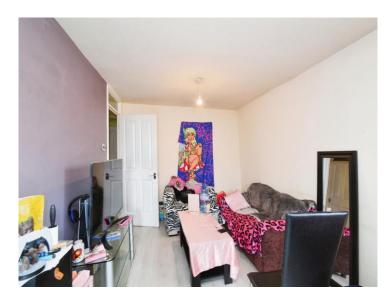

#### Lounge/Diner

20' 4" x 9' 3" ( 6.20m x 2.82m )

Double glazed window to the rear and side aspect. Access to the kitchen. Television point. Radiator.