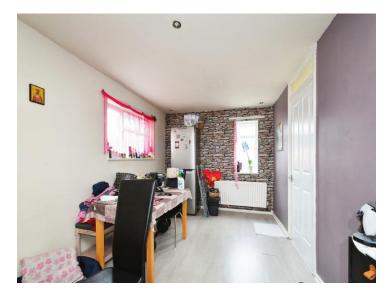

#### Lounge/Diner

20' 4" x 9' 3" ( 6.20m x 2.82m )

Double glazed window to the rear and side aspect. Access to the kitchen. Television point. Radiator.