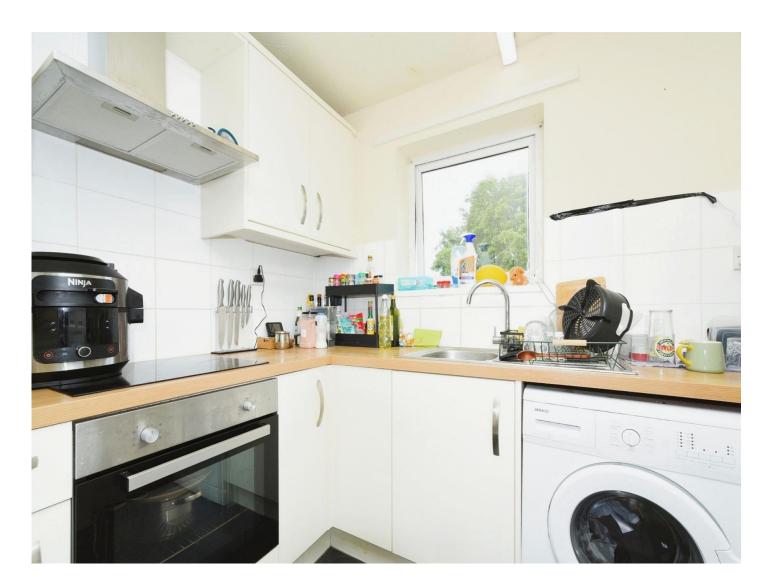

#### **Kitchen**

8' 8" x 5' 9" (2.64m x 1.75m)

Double glazed window to the side aspect. Fully fitted kitchen with a range of base and wall mounted units comprising of cupboards and drawers. Sink with drainer and mixer tap. Integrated electric hob, oven and cooker hood. Tiled splash back. Space and plumbing for washing machine.