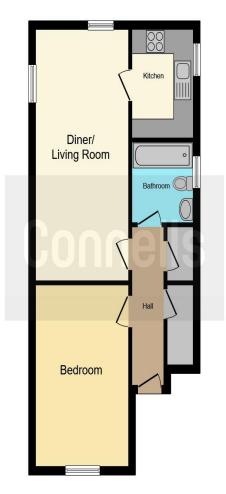

#### Accommodation Details Entrance Hall

Access to the front of the property. Access to bedroom, lounge/ diner and bathroom. Storage cupboards.

#### Lounge/Diner

20' 4" x 9' 3" ( 6.20m x 2.82m )

Double glazed window to the rear and side aspect. Access to the kitchen. Television point. Radiator.

#### **Kitchen**

8' 8" x 5' 9" (2.64m x 1.75m)

Double glazed window to the side aspect. Fully fitted kitchen with a range of base and wall mounted units comprising of cupboards and drawers. Sink with drainer and mixer tap. Integrated electric hob, oven and cooker hood. Tiled splash back. Space and plumbing for washing machine.

#### **Bedroom One**

14' 7" x 9' 3" ( 4.45m x 2.82m )

Double glazed window to the front aspect. Loft access Radiator.

#### Bathroom

Obscure double glazed window to the side aspect. Three piece suite comprising of Low Level WC, panelled bath with shower over and sink. Fully tiled to all areas.

#### External Features Parking Communal parking

This floor plan is for illustrative purposes only. It is not drawn to scale. Any measurements, floor areas (including any total floor area), openings and orientation are approximate. No details are guaranteed, they cannot be relied upon for any purpose and they do not form part of any agreement. No liability is taken for any error, omission or misstatement. A party must rely upon its own inspection(s). Powered by www.focalagent.com