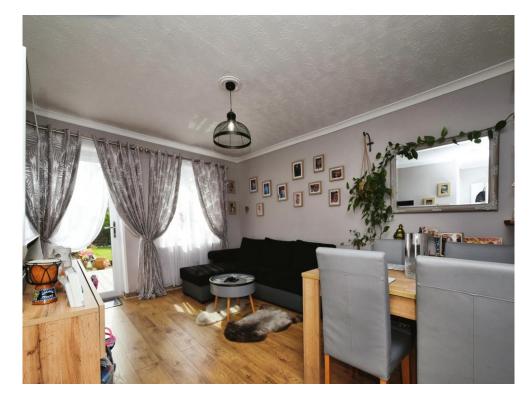

## Lounge

14' 4" x 14' 2" MAX narrowing to 10' 10" ( 4.37m x 4.32m MAX narrowing to 3.30m ) Double glazed door to the rear garden. Double glazed window to the rear aspect. Under stair storage cupboard. Door to the lounge. Archway to the kitchen. Radiator.