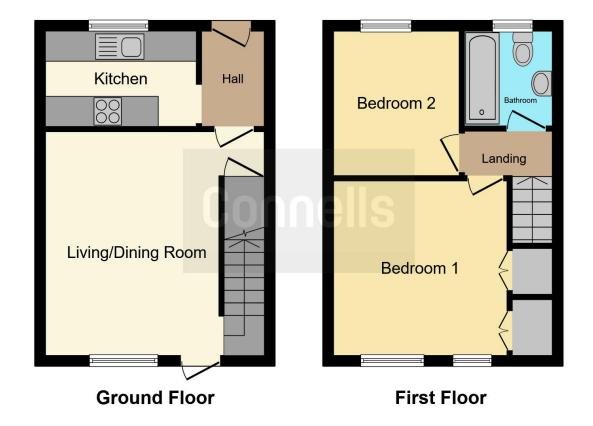

On the ground floor you will find the entrance hall with access to the kitchen and lounge with stairs rising to the first floor accommodation with access to all bedrooms and family bathroom.

Externally the accommodation has a good sized low maintenance garden and driveway parking to the front of the property. The property had a new boiler fitted in 2016, windows and doors fitted in 2023, with 10 years warranty for the windows.

# Ground Floor Accommodation Entrance Hall

Double glazed door to the front aspect. Door to the lounge. Archway to the kitchen. Radiator.

## Lounge

14' 4" x 14' 2" MAX narrowing to 10' 10" ( 4.37m x 4.32m MAX narrowing to 3.30m ) Double glazed door to the rear garden. Double glazed window to the rear aspect. Under stair storage cupboard. Door to the lounge. Archway to the kitchen. Radiator.

## Kitchen

9' 10" x 6' (3.00m x 1.83m)

Double glazed window to the front aspect. Fully fitted kitchen with a range of wall and base units comprising of cupboards and drawers. Sink with drainer and mixer tap. Integrated oven with four ring electric hob and cooker hood. Space and plumbing for washing machine. Space for fridge freezer. Partially tiled to water sensitive areas.

## First Floor Landing

Loft access. Access to all bedrooms and family bathroom.

#### **Bedroom One**

11' 5" x 10' 11" ( 3.48m x 3.33m ) Two double glazed window to the rear aspect. Built in wardrobe. Airing cupboard. Radiator.

#### **Bedroom Two**

9' 3" x 8' (2.82m x 2.44m)
Double glazed window to the front aspect. Radiator.

#### Bathroom

Obscure double glazed window to the front aspect. Three piece suite comprising of panelled bath with mixer tap, Low Level WC and wash hand basin with vanity. Partially tiled to water sensitive areas. Heated towel rail.

#### External Features Garden

Fenced boundaries. Laid to lawn. Stepping stones to the rear of the property. Decking.