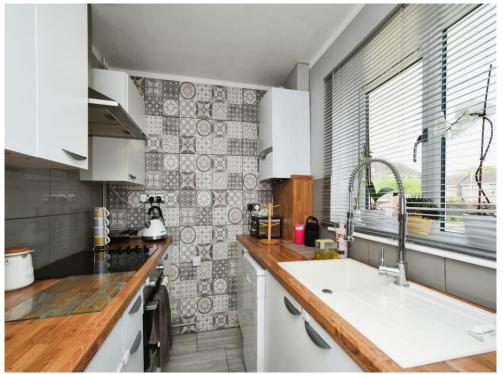

## Kitchen

9' 10" x 6' (3.00m x 1.83m)

Double glazed window to the front aspect. Fully fitted kitchen with a range of wall and base units comprising of cupboards and drawers. Sink with drainer and mixer tap. Integrated oven with four ring electric hob and cooker hood. Space and plumbing for washing machine. Space for fridge freezer. Partially tiled to water sensitive areas.