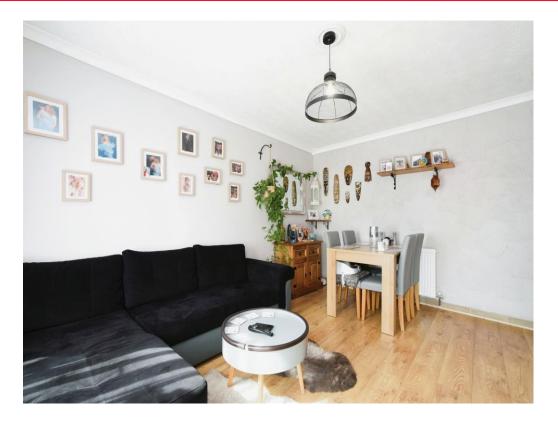

## Lounge

14' 4" x 14' 2" MAX narrowing to 10' 10" ( 4.37m x 4.32m MAX narrowing to 3.30m ) Double glazed door to the rear garden. Double glazed window to the rear aspect. Under stair storage cupboard. Door to the lounge. Archway to the kitchen. Radiator.