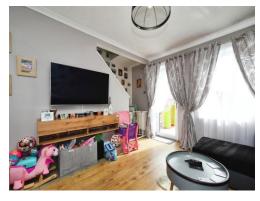

## Lounge

14' 4" x 14' 2" MAX narrowing to 10' 10" ( 4.37m x 4.32m MAX narrowing to 3.30m ) Double glazed door to the rear garden. Double glazed window to the rear aspect. Under stair storage cupboard. Door to the lounge. Archway to the kitchen. Radiator.