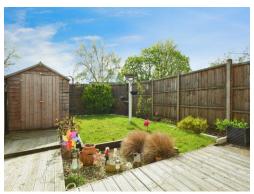

#### External Features Garden

Fenced boundaries. Laid to lawn. Stepping stones to the rear of the property. Decking.