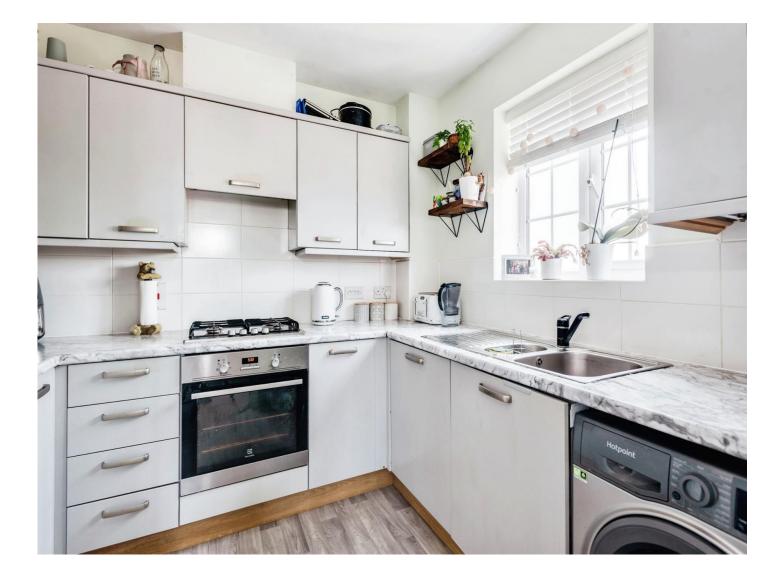

#### **Kitchen**

#### 9' x 8' 4" (2.74m x 2.54m)

Double glazed window to the side aspect. Fully fitted kitchen with a range of base and wall mounted units comprising of cupboards and drawers. One and a half sink with drainer and mixer tap. Space and plumbing for washing machine. Integrated fridge freezer, four ring gas hob, cooker hood, dishwasher and boiler.