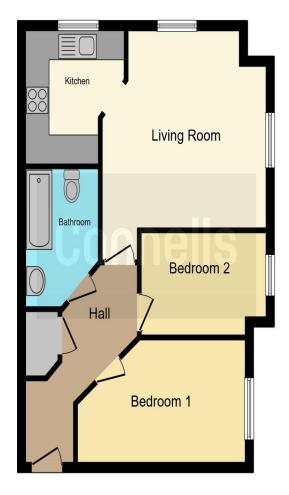

#### **Accommodation Details**

#### **Entrance Hall**

Doors leading to the communal entrance. Door to all rooms. Loft access. Intercom. Storage cupboard. Radiator.

#### Lounge

14' 1" x 13' 6" Excl Door ( 4.29m x 4.11m Excl Door )

Double glazed window to front and side aspect. Opening to kitchen. Television point. Telephone point. Radiator.

#### **Kitchen**

#### 9' x 8' 4" (2.74m x 2.54m)

Double glazed window to the side aspect. Fully fitted kitchen with a range of base and wall mounted units comprising of cupboards and drawers. One and a half sink with drainer and mixer tap. Space and plumbing for washing machine. Integrated fridge freezer, four ring gas hob, cooker hood, dishwasher and boiler.

#### **Bedroom One**

14' x 8' 3" (  $4.27m\ x\ 2.51m$  ) Double glazed window to the front aspect. Television point. Radiator.

#### **Bedroom Two**

10' 4" x 8' 3" ( 3.15m x 2.51m ) Double glazed window to the front aspect. Radiator.

#### Bathroom

Three piece suite comprising of panelled bath with shower over, Low Level WC and wash hand basin with vanity. Partially tiled to water sensitive areas. Extractor fan. Radiator.

#### Parking

Allocated parking

This floor plan is for illustrative purposes only. It is not drawn to scale. Any measurements, floor areas (including any total floor area), openings and orientation are approximate. No details are guaranteed, they cannot be relied upon for any purpose and they do not form part of any agreement. No liability is taken for any error, omission or misstatement. A party must rely upon its own inspection(s). Powered by www.focalagent.com