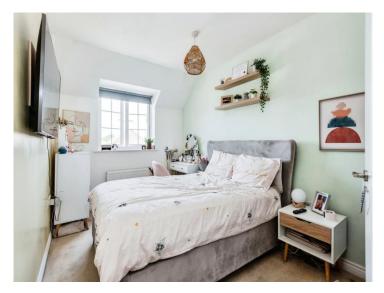

#### **Bedroom One**

14' x 8' 3" (  $4.27m\ x\ 2.51m$  ) Double glazed window to the front aspect. Television point. Radiator.

#### **Bedroom Two**

10' 4" x 8' 3" ( 3.15m x 2.51m ) Double glazed window to the front aspect. Radiator.