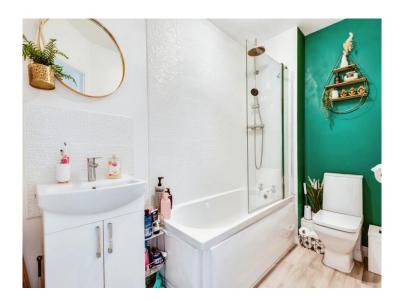

#### Bathroom

Three piece suite comprising of panelled bath with shower over, Low Level WC and wash hand basin with vanity. Partially tiled to water sensitive areas. Extractor fan. Radiator.