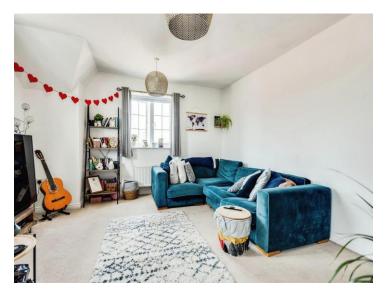

#### Lounge

14' 1" x 13' 6" Excl Door ( 4.29m x 4.11m Excl Door )

Double glazed window to front and side aspect. Opening to kitchen. Television point. Telephone point. Radiator.