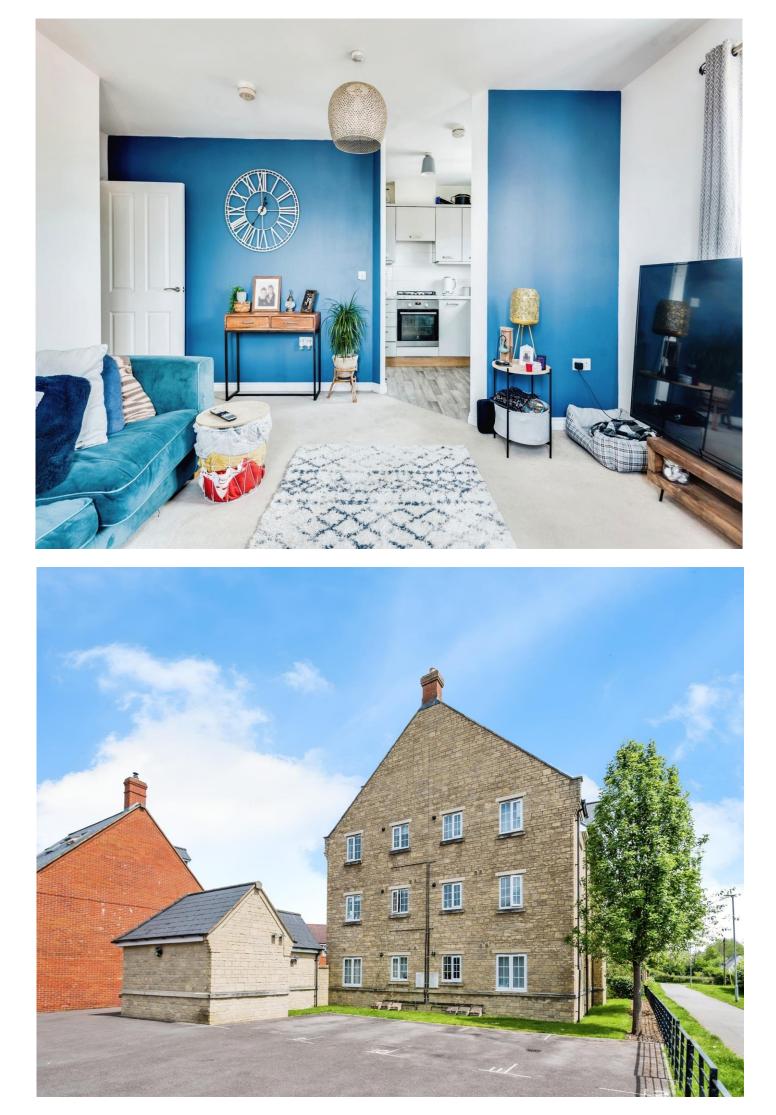

#### Lounge

14' 1" x 13' 6" Excl Door ( 4.29m x 4.11m Excl Door )

Double glazed window to front and side aspect. Opening to kitchen. Television point. Telephone point. Radiator.

#### 9' x 8' 4" (2.74m x 2.54m)

Double glazed window to the side aspect. Fully fitted kitchen with a range of base and wall mounted units comprising of cupboards and drawers. One and a half sink with drainer and mixer tap. Space and plumbing for washing machine. Integrated fridge freezer, four ring gas hob, cooker hood, dishwasher and boiler.

## £145,000

The Farmhouse Prospero Way SWINDON SN25 1BZ

Situated within an attractive block in a popular and convenient location in HAYDON END NORTH SWINDON. This TWO BEDROOM APARTMENT has been beautifully presented by the current owners with modern decor throughout. ALLOCATED PARKING with ample parking for visitors.