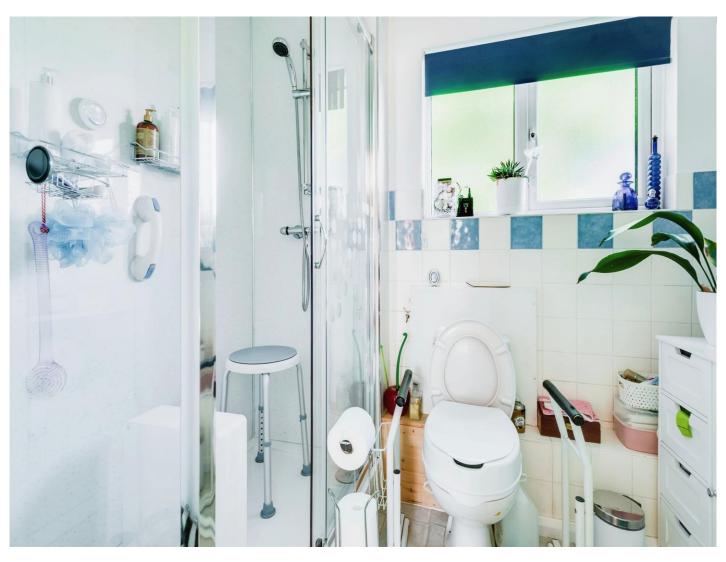

#### **Bathroom**

Obscure double glazed window to rear aspect. Fitted with a white suite comprising shower cubicle with shower, wash hand basin and low level WC. Tiling to water sensitive areas.