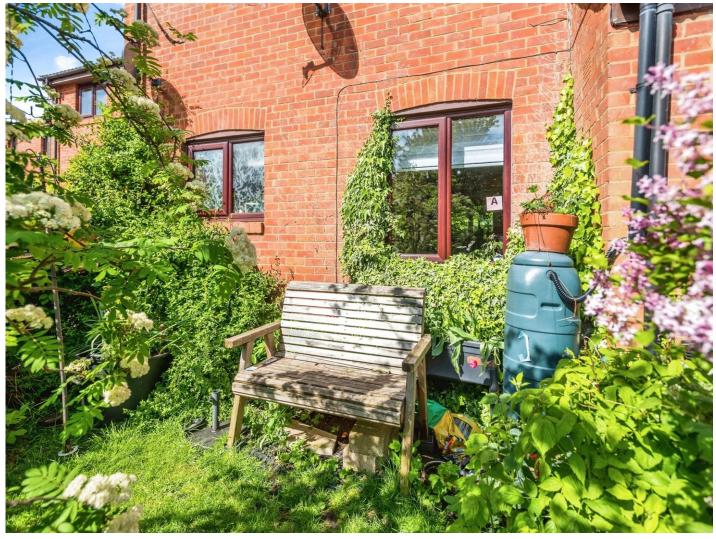

to front and rear aspects. Fitted with a range of base and wall mounted units comprising cupboards and drawers. Work surfaces. Integral electric oven and hob. Space and plumbing for washing machine and dishwasher. Sink and drainer unit. Tiling to water sensitive areas. Wall mounted central heating boiler. Radiator. TV point. Door to bedroom.

#### **Bedroom**

11' 7" x 8' 3" ( 3.53m x 2.51m )

Double glazed window to front aspect. Radiator. Built in wardrobes. Door to bathroom.

#### **Bathroom**

Obscure double glazed window to rear aspect. Fitted with a white suite comprising shower cubicle with shower, wash hand basin and low level WC. Tiling to water sensitive areas.

# External Features Front Garden

Attached storage shed.

## **Parking**

Allocated parking for one car.

















This floor plan is for illustrative purposes only. It is not drawn to scale. Any measurements, floor areas (including any total floor area), openings and orientation are approximate. No details are guaranteed, they cannot be relied upon for any purpose and they do not form part of any agreement. No liability is taken for any error, omission or misstatement. A party must rely upon its own inspection(s). Powered by www.focalagent.com

To view this property please contact Connells on

#### T 01793 708050 E swindonnorth@connells.co.uk

Unit B11 North Swindon District Centre Thamesdown Drive SWINDON SN25 4AN

Property Ref: SDN311435 - 0007

Tenure: Leasehold

**EPC Rating: C** 

## view this property online connells.co.uk/Property/SDN311435

This is a Leasehold property with details as foll