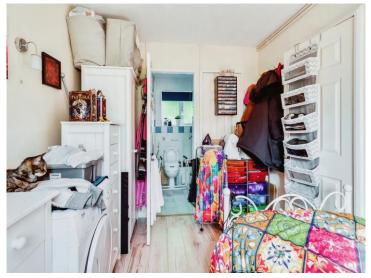

## Accommodation Entrance Hall

Double glazed front door. Archway to lounge/kitchen.

## Open Plan Lounge/Kitchen

17' 6" x 9' 6" ( 5.33m x 2.90m )

Double glazed windows to front and rear aspects. Fitted with a range of base and wall mounted units comprising cupboards and drawers. Work surfaces. Integral electric oven and hob. Space and plumbing for washing machine and dishwasher. Sink and drainer unit. Tiling to water sensitive areas. Wall mounted central heating boiler. Radiator. TV point. Door to bedroom.

#### **Bedroom**

11' 7" x 8' 3" ( 3.53m x 2.51m )

Double glazed window to front aspect. Radiator. Built in wardrobes. Door to bathroom.