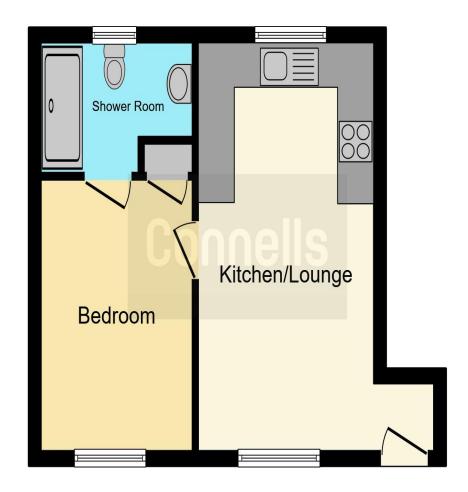

## Accommodation Entrance Hall

Double glazed front door. Archway to lounge/kitchen.

## Open Plan Lounge/Kitchen

17' 6" x 9' 6" ( 5.33m x 2.90m )

Double glazed windows to front and rear aspects. Fitted with a range of base and wall mounted units comprising cupboards and drawers. Work surfaces. Integral electric oven and hob. Space and plumbing for washing machine and dishwasher. Sink and drainer unit. Tiling to water sensitive areas. Wall mounted central heating boiler. Radiator. TV point. Door to bedroom.

#### **Bedroom**

11' 7" x 8' 3" ( 3.53m x 2.51m )

Double glazed window to front aspect. Radiator. Built in wardrobes. Door to bathroom.

#### **Bathroom**

Obscure double glazed window to rear aspect. Fitted with a white suite comprising shower cubicle with shower, wash hand basin and low level WC. Tiling to water sensitive areas.

## **Parking**

Allocated parking for one car.

This floor plan is for illustrative purposes only. It is not drawn to scale. Any measurements, floor areas (including any total floor area), openings and orientation are approximate. No details are guaranteed, they cannot be relied upon for any purpose and they do not form part of any agreement. No liability is taken for any error, omission or misstatement. A party must rely upon its own inspection(s). Powered by www.focalagent.com