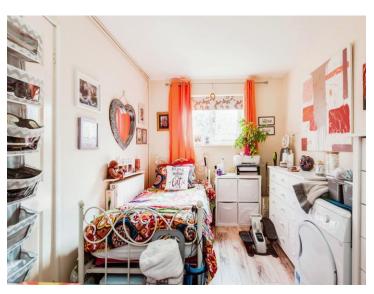

## Open Plan Lounge/Kitchen

17' 6" x 9' 6" ( 5.33m x 2.90m )

Double glazed windows to front and rear aspects. Fitted with a range of base and wall mounted units comprising cupboards and drawers. Work surfaces. Integral electric oven and hob. Space and plumbing for washing machine and dishwasher. Sink and drainer unit. Tiling to water sensitive areas. Wall mounted central heating boiler. Radiator. TV point. Door to bedroom.

#### **Bedroom**

11' 7" x 8' 3" ( 3.53m x 2.51m )

Double glazed window to front aspect. Radiator. Built in wardrobes. Door to bathroom.