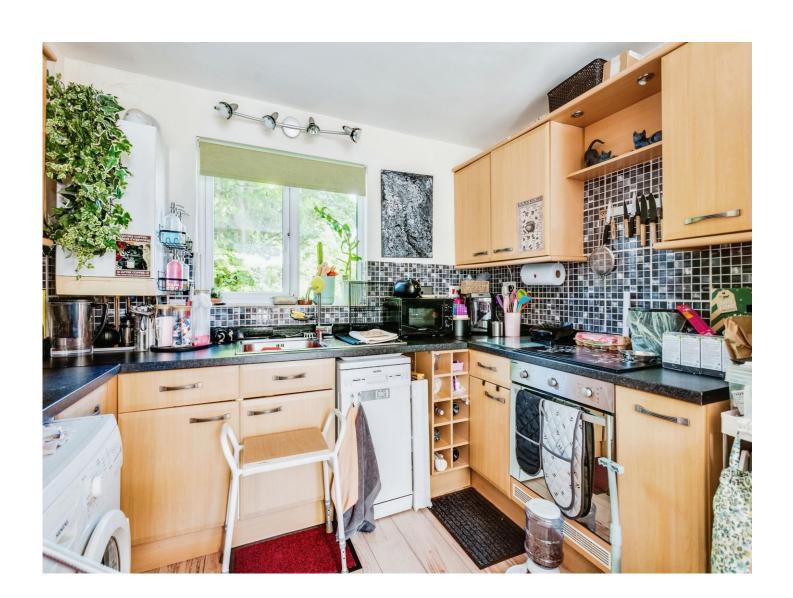

## Open Plan Lounge/Kitchen

17' 6" x 9' 6" ( 5.33m x 2.90m )

Double glazed windows to front and rear aspects. Fitted with a range of base and wall mounted units comprising cupboards and drawers. Work surfaces. Integral electric oven and hob. Space and plumbing for washing machine and dishwasher. Sink and drainer unit. Tiling to water sensitive areas. Wall mounted central heating boiler. Radiator. TV point. Door to bedroom.