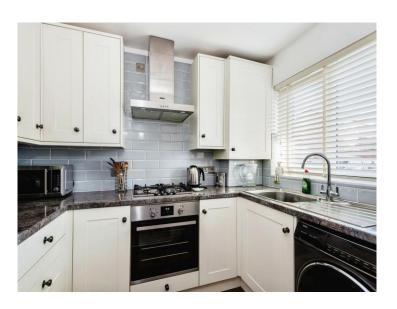

#### **Kitchen**

6' 2" x 8' 8" ( 1.88m x 2.64m )

Double glazed window to the front aspect. Fully fitted kitchen with a range of base and wall mounted units comprising of cupboards and drawers. Sink with drainer and mixer tap with drainer. Tiled splash back to water sensitive areas. Space and plumbing for washing machine. Space for fridge freezer. Integrated boiler, oven, four ring gas hob and cooker hood.