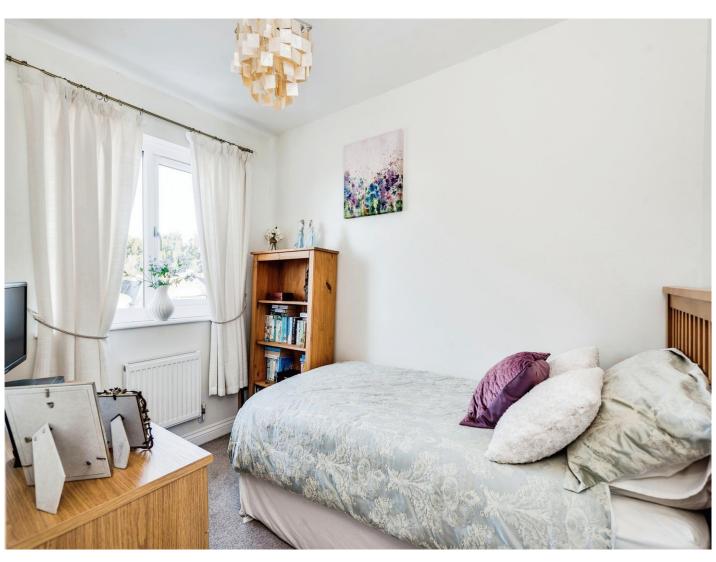

#### **Bedroom Two**

6' 8" x 9' 8" ( 2.03m x 2.95m )

Double glazed window to the rear aspect. Radiator.