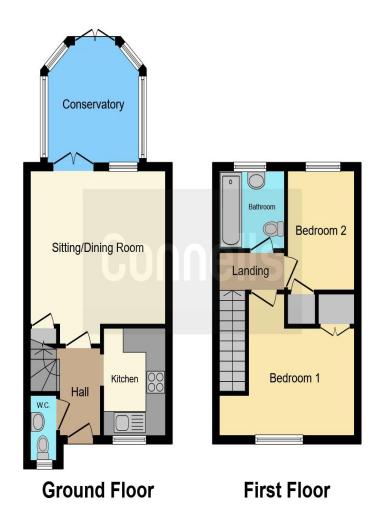

# Ground Floor Accommodation Entrance Hall

Double glazed window to the front aspect. Stairs rising to the first floor accommodation. Access to the cloakroom, lounge and kitchen. Radiator.

#### Cloakroom

Obscure double glazed window to the front aspect. Two piece suite comprising of Low Level W/C and wash hand basin with vanity. Radiator.

#### Lounge

14' 5" x 13' 5" ( 4.39m x 4.09m )

Double glazed window to the rear aspect. Double glazed French doors to the conservatory. Under stairs storage cupboard. Television point. Telephone point. Radiator.

#### **Kitchen**

6' 2" x 8' 8" ( 1.88m x 2.64m )

Double glazed window to the front aspect. Fully fitted kitchen with a range of base and wall mounted units comprising of cupboards and drawers. Sink with drainer and mixer tap with drainer. Tiled splash back to water sensitive areas. Space and plumbing for washing machine. Space for fridge freezer. Integrated boiler, oven, four ring gas hob and cooker hood.

### Conservatory

9' 2" x 9' 9" ( 2.79m x 2.97m )

Double glazed French doors leading to the rear garden. Double glazed window to the rear and side aspect.

## First Floor Accommodation Bedroom One

13' 3" MAX x 8' 10" Excluding Door ( 4.04m MAX x 2.69m Excluding Door )

Double glazed window to the front aspect. Built in wardrobes. Loft access. Radiator.

#### **Bedroom Two**

6' 8" x 9' 8" ( 2.03m x 2.95m )

Double glazed window to the rear aspect. Radiator.

#### **Bathroom**

Obscure double glazed window to the rear aspect. Three piece suite comprising of panelled bath with mixer tap and shower over, wash hand basin with vanity and Low Level W/C. Partially tiled to water sensitive areas. Heated Towel Rail. Extractor Fan.

# **Parking**

Driveway parking

This floorplan is for illustrative purposes only and is not drawn to scale. Measurements, floor-areas, openings and orientations are approximate. They should not be relied upon for any purpose and do not form any part of an agreement. No liability is taken for any error or mis-statement. All parties must rely on their own inspections.