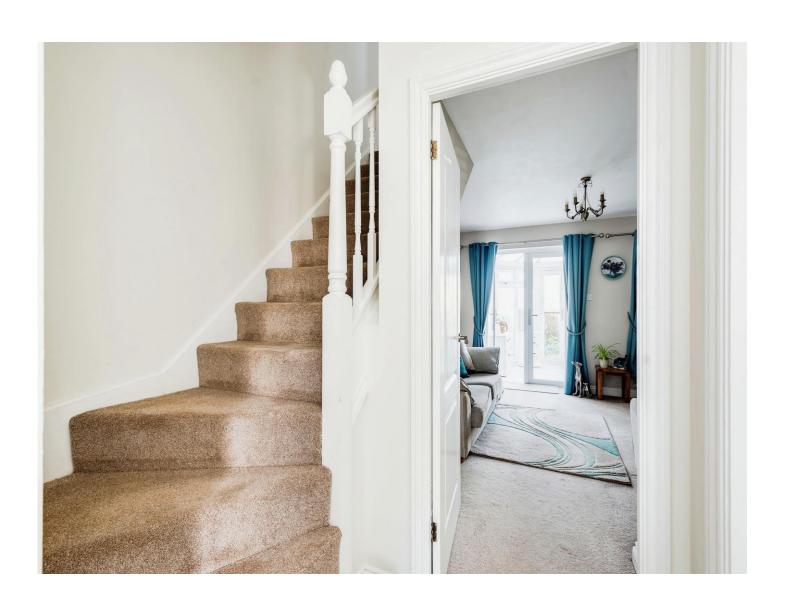

# Ground Floor Accommodation Entrance Hall

Double glazed window to the front aspect. Stairs rising to the first floor accommodation. Access to the cloakroom, lounge and kitchen. Radiator.

#### Lounge

14' 5" x 13' 5" ( 4.39m x 4.09m )

Double glazed window to the rear aspect. Double glazed French doors to the conservatory. Under stairs storage cupboard. Television point. Telephone point. Radiator.