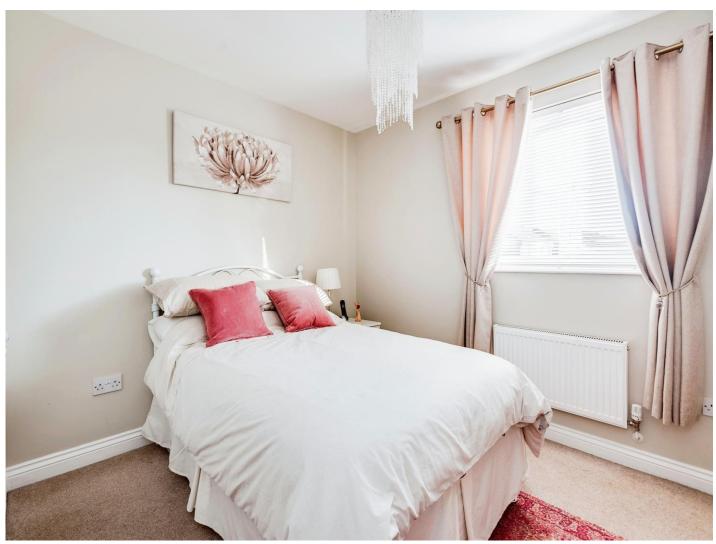

## First Floor Accommodation Bedroom One

13' 3" MAX x 8' 10" Excluding Door ( 4.04m MAX x 2.69m Excluding Door )

Double glazed window to the front aspect. Built in wardrobes. Loft access. Radiator.