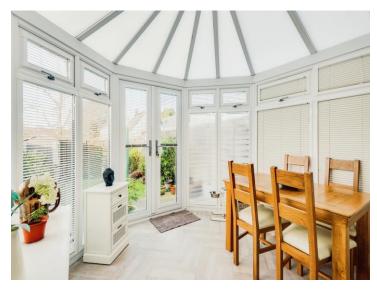

### Conservatory

9' 2" x 9' 9" ( 2.79m x 2.97m )

Double glazed French doors leading to the rear garden. Double glazed window to the rear and side aspect.