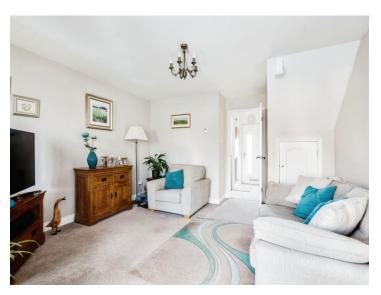

#### Lounge

14' 5" x 13' 5" ( 4.39m x 4.09m )

Double glazed window to the rear aspect. Double glazed French doors to the conservatory. Under stairs storage cupboard. Television point. Telephone point. Radiator.