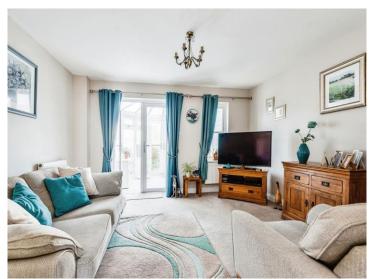

#### Lounge

14' 5" x 13' 5" ( 4.39m x 4.09m )

Double glazed window to the rear aspect. Double glazed French doors to the conservatory. Under stairs storage cupboard. Television point. Telephone point. Radiator.