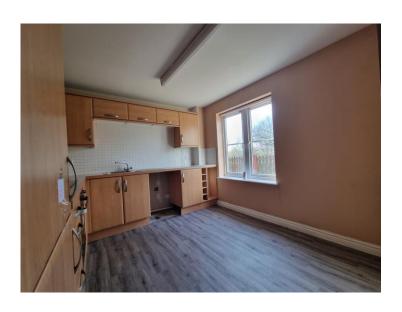

#### Kitchen

12' 11" x 9' 8" ( 3.94m x 2.95m )

Double glazed window to the front aspect. Fully fitted kitchen with a range of base and wall mounted units comprising of cupboards and drawers. Sink with drainer and mixer tap. Integrated oven, electric hob, fridge freezer and cooker hood. Space for washing machine.