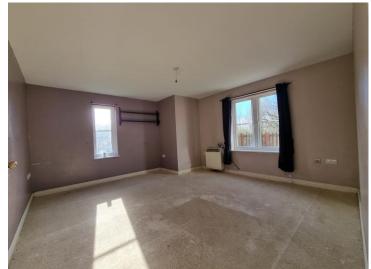

#### **Bedroom One**

12' x 11' 3" ( 3.66m x 3.43m )

Double glazed window to the side aspect. Access to en-suite. Radiator.

#### **Bedroom Two**

11' 4" x 9' 5" ( 3.45m x 2.87m )

Double glazed window to the rear aspect. Radiator.