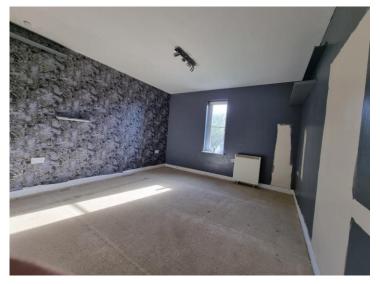

### Lounge

14' 7" x 13' 1" ( 4.45m x 3.99m )

Double glazed window to the front and side aspect. Television point. Radiator.