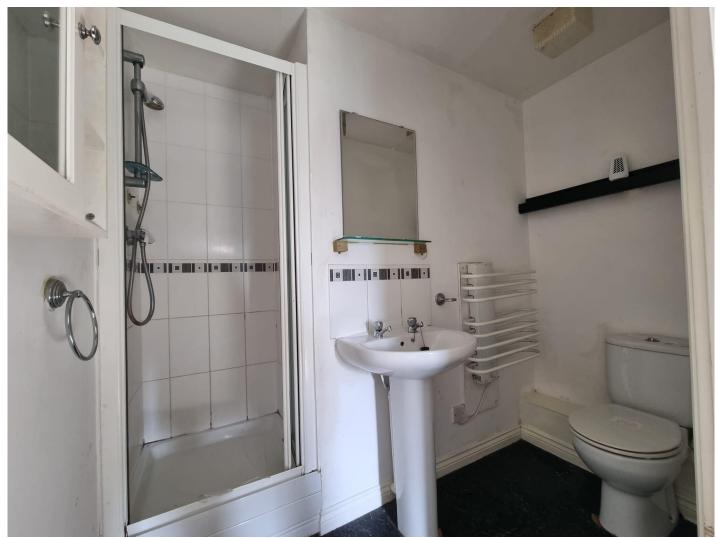

#### **En-Suite**

Three piece suite comprising of Low Level WC, pedestal wash hand basin and shower. Partially tiled to water sensitive areas.

#### **Bathroom**

Three piece suite comprising of Low Level WC, panelled bath with mixer tap and wash hand basin. Partially tiled to water sensitive areas.