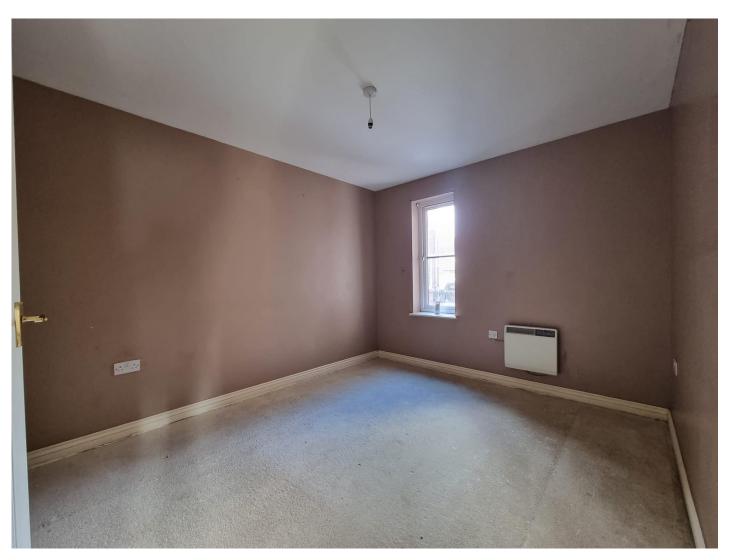

#### **Bedroom One**

12' x 11' 3" ( 3.66m x 3.43m )

Double glazed window to the side aspect. Access to en-suite. Radiator.

#### **Bedroom Two**

11' 4" x 9' 5" ( 3.45m x 2.87m )

Double glazed window to the rear aspect. Radiator.