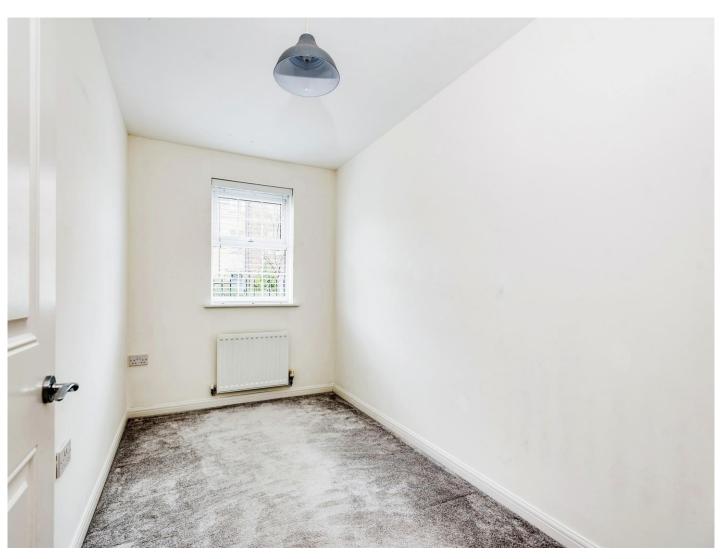

#### **Bedroom One**

11' 8" x 8' 7" ( 3.56m x 2.62m )

Double glazed window to the rear aspect. Access to master bedroom. Built in wardrobes. Radiator.