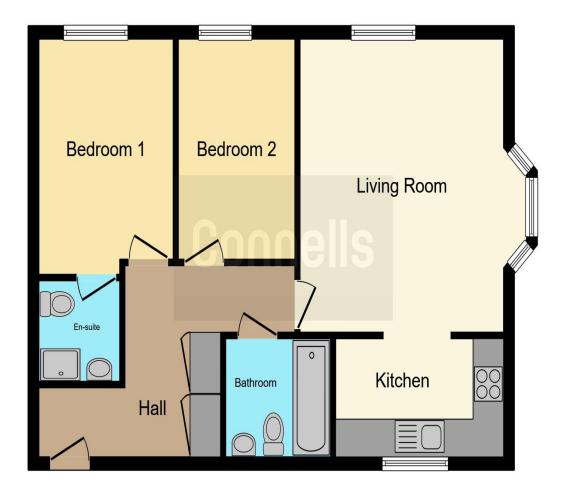

## Deneb Drive Swindon SN25 2LB

# Accommodation Details Entrance Hall

Door to communal entrance. Intercom. Airing cupboard. Storage cupboard. Door to all bedrooms, bathroom and lounge. Radiator.

## Lounge

15' 8" narrowing to 12' 11" x 15' 3" ( 4.78 m narrowing to 3.94 m x 4.65 m )

Double glazed window to the rear aspect. Double glazed bay window to the side aspect. Television point. Telephone point. Radiator.

#### Kitchen

10' 7" x 6' 1" ( 3.23m x 1.85m )

Double glazed window to the front aspect. Fully fitted kitchen with a range of base and wall mounted units comprising of cupboards and drawers. One and a half sink with drainer and mixer tap. Integrated fridge freezer, washing machine, two ovens, four ring gas hob, cooker hood and dishwasher. Tiled splash back to water sensitive areas.

#### **Bedroom One**

11' 8" x 8' 7" ( 3.56m x 2.62m )

Double glazed window to the rear aspect. Access to master bedroom. Built in wardrobes. Radiator.

#### **En-Suite**

Three piece suite comprising of pedestal wash hand basin, shower and Low Level WC. Partially tiled to water sensitive areas. Heated towel rail. Extractor fan.

#### **Bedroom Two**

11' 8" x 6' 10" ( 3.56m x 2.08m )

Double glazed window to the rear aspect. Radiator.

#### **Bathroom**

Three piece suite comprising of panelled bath with mixer tap, Low Level WC and pedestal wash hand basin. Partially tiled to water sensitive areas. Heated towel rail. Extractor fan.

# External Features Parking

Allocated parking.

This floor plan is for illustrative purposes only. It is not drawn to scale. Any measurements, floor areas (including any total floor area), openings and orientation are approximate. No details are guaranteed, they cannot be relied upon for any purpose and they do not form part of any agreement. No liability is taken for any error, omission or misstatement. A party must rely upon its own inspection(s). Powered by www.focalagent.com