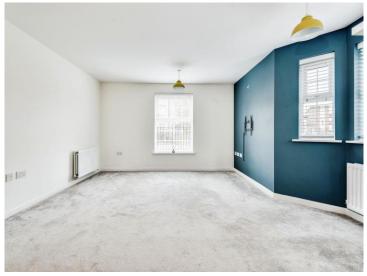

## Lounge

15' 8" narrowing to 12' 11" x 15' 3" ( 4.78 m narrowing to 3.94 m x 4.65 m )

Double glazed window to the rear aspect. Double glazed bay window to the side aspect. Television point. Telephone point. Radiator.