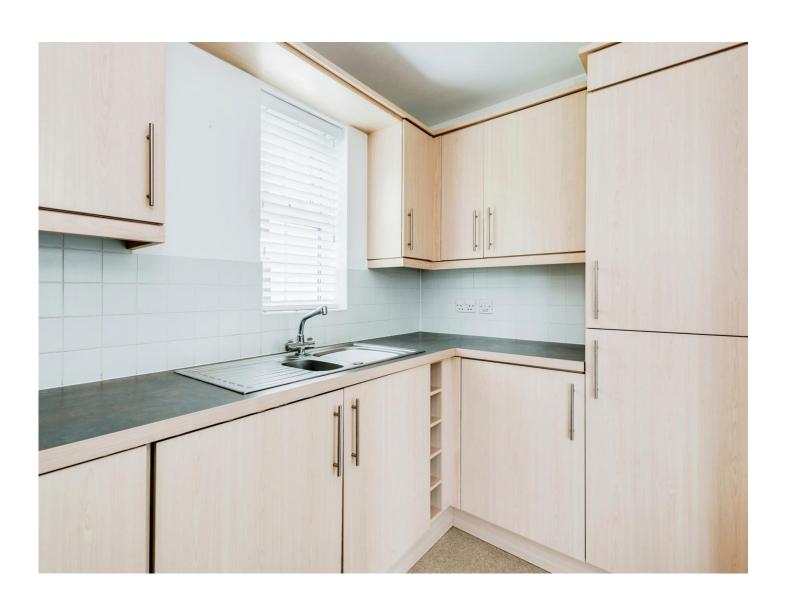

#### Kitchen

10' 7" x 6' 1" ( 3.23m x 1.85m )

Double glazed window to the front aspect. Fully fitted kitchen with a range of base and wall mounted units comprising of cupboards and drawers. One and a half sink with drainer and mixer tap. Integrated fridge freezer, washing machine, two ovens, four ring gas hob, cooker hood and dishwasher. Tiled splash back to water sensitive areas.