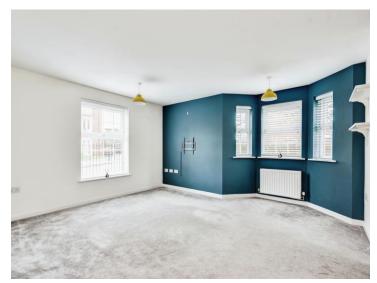

## Lounge

15' 8" narrowing to 12' 11" x 15' 3" ( 4.78 m narrowing to 3.94 m x 4.65 m )

Double glazed window to the rear aspect. Double glazed bay window to the side aspect. Television point. Telephone point. Radiator.