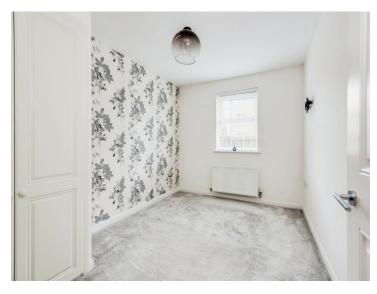

#### **Bedroom Two**

11' 8" x 6' 10" ( 3.56m x 2.08m )

Double glazed window to the rear aspect. Radiator.