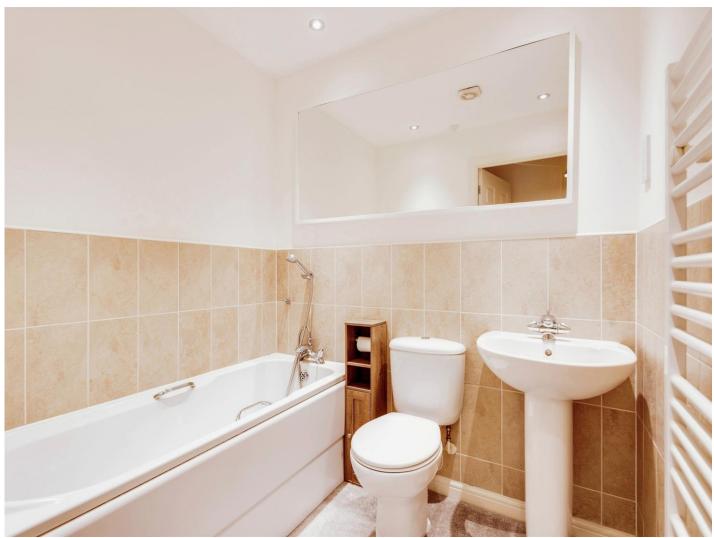

#### **Bathroom**

Three piece suite comprising of panelled bath with mixer tap, Low Level WC and pedestal wash hand basin. Partially tiled to water sensitive areas. Heated towel rail. Extractor fan.