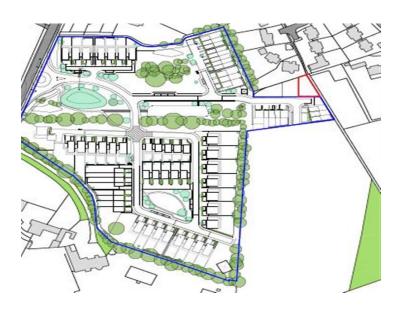

for sale

£240,000

Plot 21 Swindon Road Highworth Swindon SN6 7SW

This is 1 of 3 Exciting self build opportunities set on the Backhouse housing development in Highworth Swindon!

The Plot has Outline planning Permission for a self / custom build home, giving you the opportunity to design your dream home inside and Out Call us today for more information

## **Agent Note:**

Please Note: This is a single plot of land for self build the Photos and plans are indicative