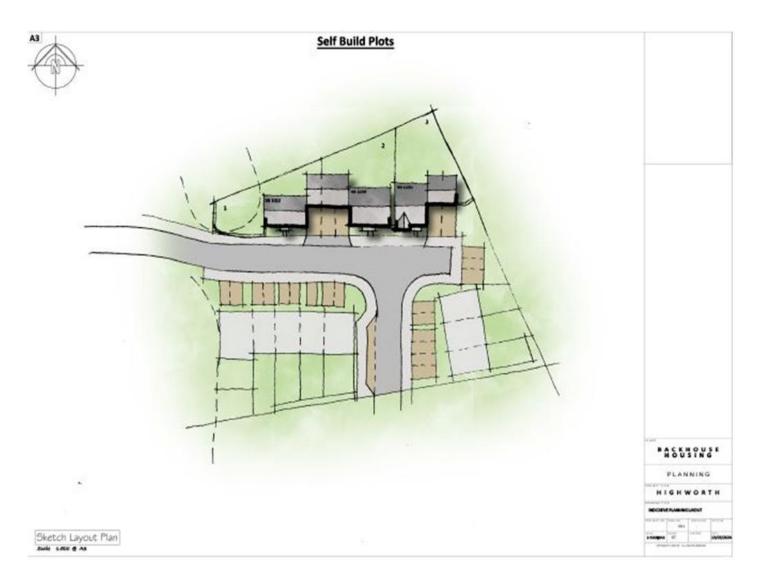

for sale

£240,000

Plot 21 Swindon Road Highworth Swindon SN6 7SW

This is 1 of 3 Exciting self build opportunities set on the Backhouse housing development in Highworth Swindon!

The Plot has Outline planning Permission for a self / custom build home, giving you the opportunity to design your dream home inside and Out Call us today for more information

## **Agent Note:**

Please Note: This is a single plot of land for self build the Photos and plans are indicative