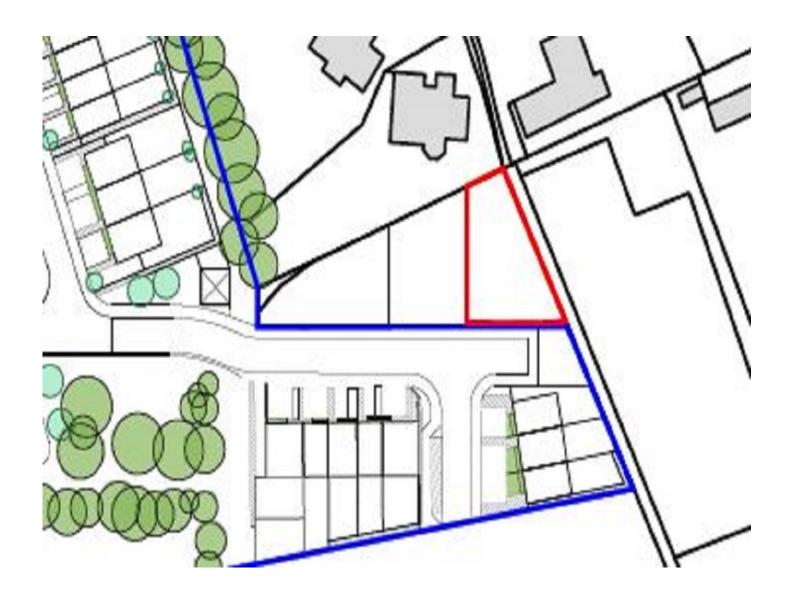

for sale

£240,000

Plot 21 Swindon Road Highworth Swindon SN6 7SW

This is 1 of 3 Exciting self build opportunities set on the Backhouse housing development in Highworth Swindon!

The Plot has Outline planning Permission for a self / custom build home, giving you the opportunity to design your dream home inside and Out Call us today for more information

## **Agent Note:**

Please Note: This is a single plot of land for self build the Photos and plans are indicative