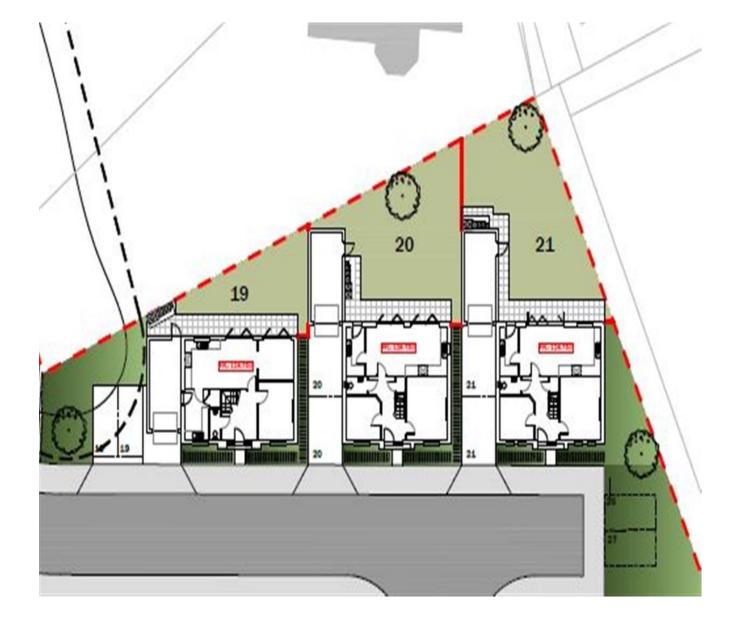

for sale

£240,000

Plot 21 Swindon Road Highworth Swindon SN6 7SW

This is 1 of 3 Exciting self build opportunities set on the Backhouse housing development in Highworth Swindon!

The Plot has Outline planning Permission for a self / custom build home, giving you the opportunity to design your dream home inside and Out Call us today for more information

## **Agent Note:**

Please Note: This is a single plot of land for self build the Photos and plans are indicative

## **Designs**

House plans shown are to indicate drawings of the proposed house designs.

Plot 2
4 Bed Detached

To view this property please contact Connells on