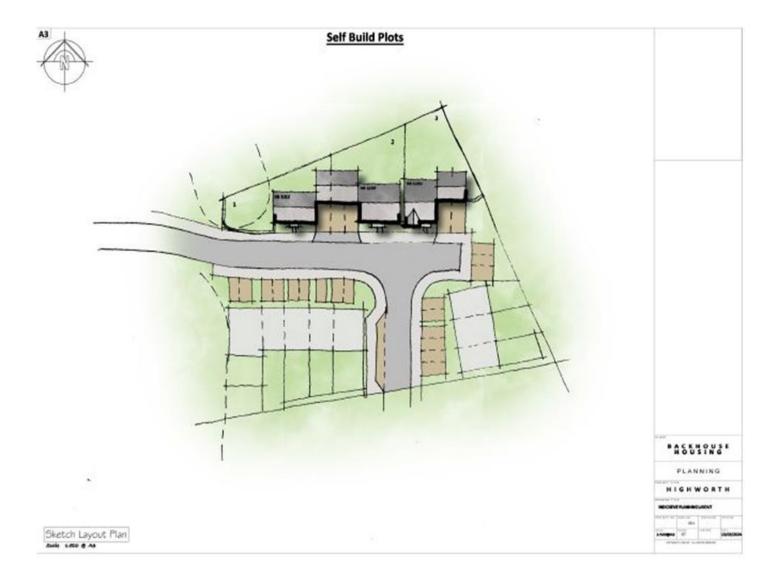

for sale

£220,000

Plot 19 Swindon Road Highworth Swindon SN6 7SW

This is 1 of 3 Exciting self build opportunities set on the Backhouse housing development in Highworth Swindon!

The Plot has Outline planning Permission for a self build home, giving you the opportunity to design your dream home inside and Out

## Plot 19 Swindon Road Highworth Swindon SN6 7SW