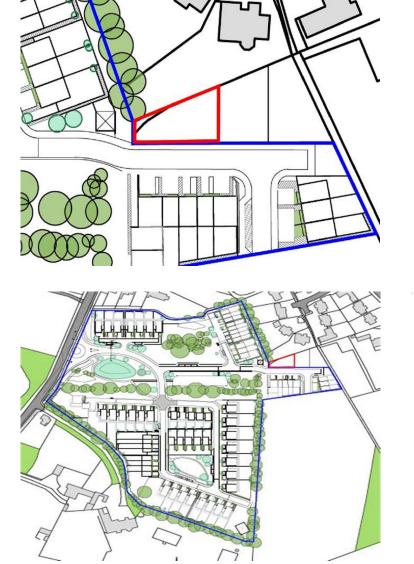

for sale

£220,000

Plot 19 Swindon Road Highworth Swindon SN6 7SW

This is 1 of 3 Exciting self build opportunities set on the Backhouse housing development in Highworth Swindon!

The Plot has Outline planning Permission for a self build home, giving you the opportunity to design your dream home inside and Out

## Plot 19 Swindon Road Highworth Swindon SN6 7SW