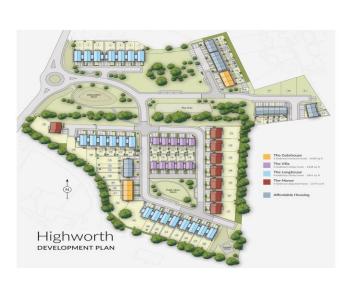

for sale

£220,000

Plot 19 Swindon Road Highworth Swindon SN6 7SW

This is 1 of 3 Exciting self build opportunities set on the Backhouse housing development in Highworth Swindon!

The Plot has Outline planning Permission for a self build home, giving you the opportunity to design your dream home inside and Out

## Plot 19 Swindon Road Highworth Swindon SN6 7SW