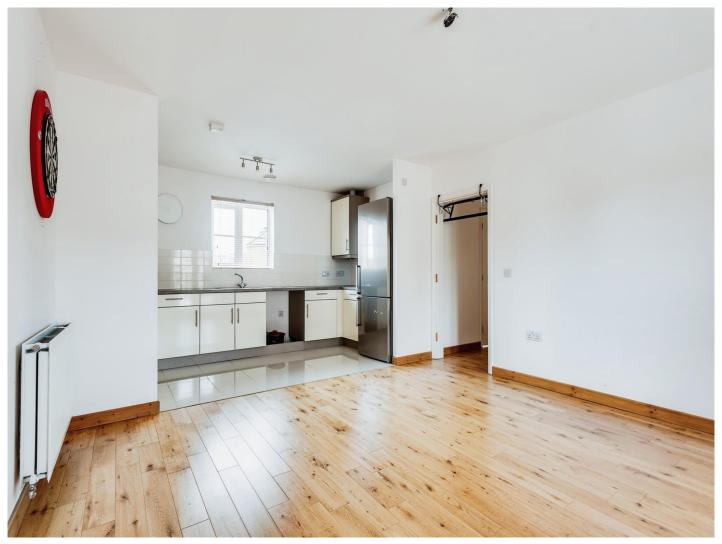

#### Lounge

13' 3" x 13' 4" ( 4.04m x 4.06m )

Double glazed doors to the rear aspect with Juliette Balcony. Television point. Telephone point. Opening leading to the kitchen. Solid Oakwood Flooring. Radiator.

### Kitchen

6' 8" x 13' 4" ( 2.03m x 4.06m )

Double Glazed window to the rear aspect, Fully fitted kitchen with a range of wall and base units comprising of cupboards and drawers. One and a half sink with drainer and mixer tap. Tiled floor. Tiled splash back to water sensitive areas. Space and plumbing for washing machine. Space for Fridge Freezer. Integrated oven with four ring gas hob and cooker hood. Boiler