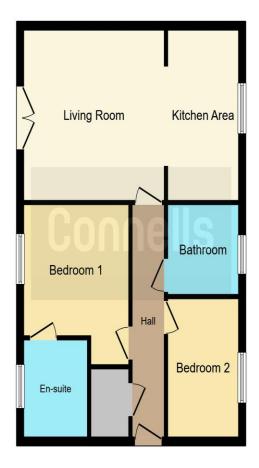

#### Accommodation Entrance Hall

Doors leading to the communal area. Doors leading to all bedroom, family bathroom and lounge. Loft access. Storage cupboard. Solid Oakwood Flooring. Intercom. Radiator.

## **Agent Note:**

This is for Cash buyers. For further information please contact the branch

This floorplan is for illustrative purposes only and is not drawn to scale. Measurements, floor-areas, openings and orientations are approximate. They should not be relied upon for any purpose and do not form any part of an agreement. No liability is taken for any error or mis-statement. All parties must rely on their own inspections.