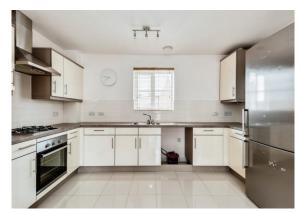

### Kitchen

6' 8" x 13' 4" ( 2.03m x 4.06m )

Double Glazed window to the rear aspect, Fully fitted kitchen with a range of wall and base units comprising of cupboards and drawers. One and a half sink with drainer and mixer tap. Tiled floor. Tiled splash back to water sensitive areas. Space and plumbing for washing machine. Space for Fridge Freezer. Integrated oven with four ring gas hob and cooker hood. Boiler