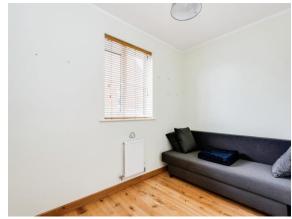

#### Lounge

13' 3" x 13' 4" ( 4.04m x 4.06m )

Double glazed doors to the rear aspect with Juliette Balcony. Television point. Telephone point. Opening leading to the kitchen. Solid Oakwood Flooring. Radiator.