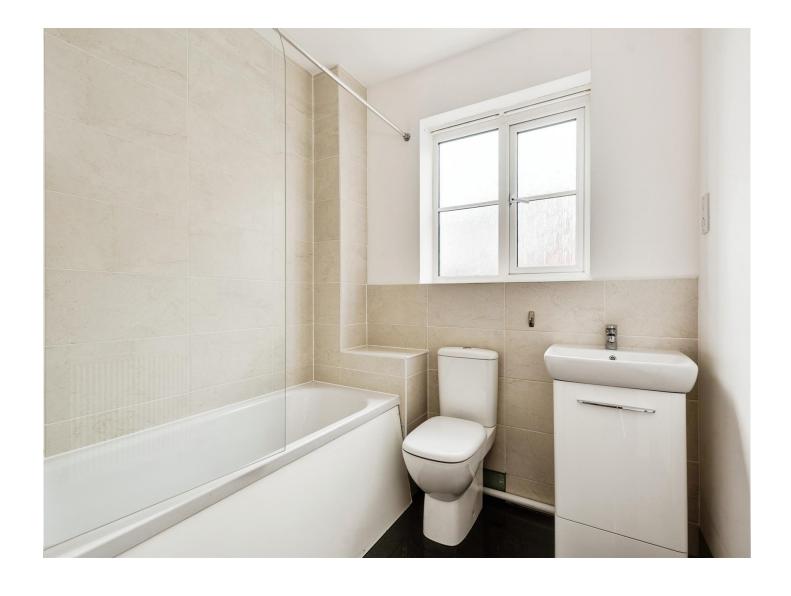

## **Bathroom**

Obscure double glazed window to the rear aspect. three piece suite comprising of Paneled bath with mixer tap, W/C, wash hand basin with vanity. Shave point. Tiled floors. Partially tiled to water sensitive areas.