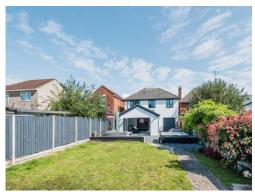

# External Features Rear Garden

Fenced boundaries with decking from the rear aspect. Shed to the rear aspect. Access to the garage. Mainly laid to lawn.

## **Parking**

Garage with driveway parking