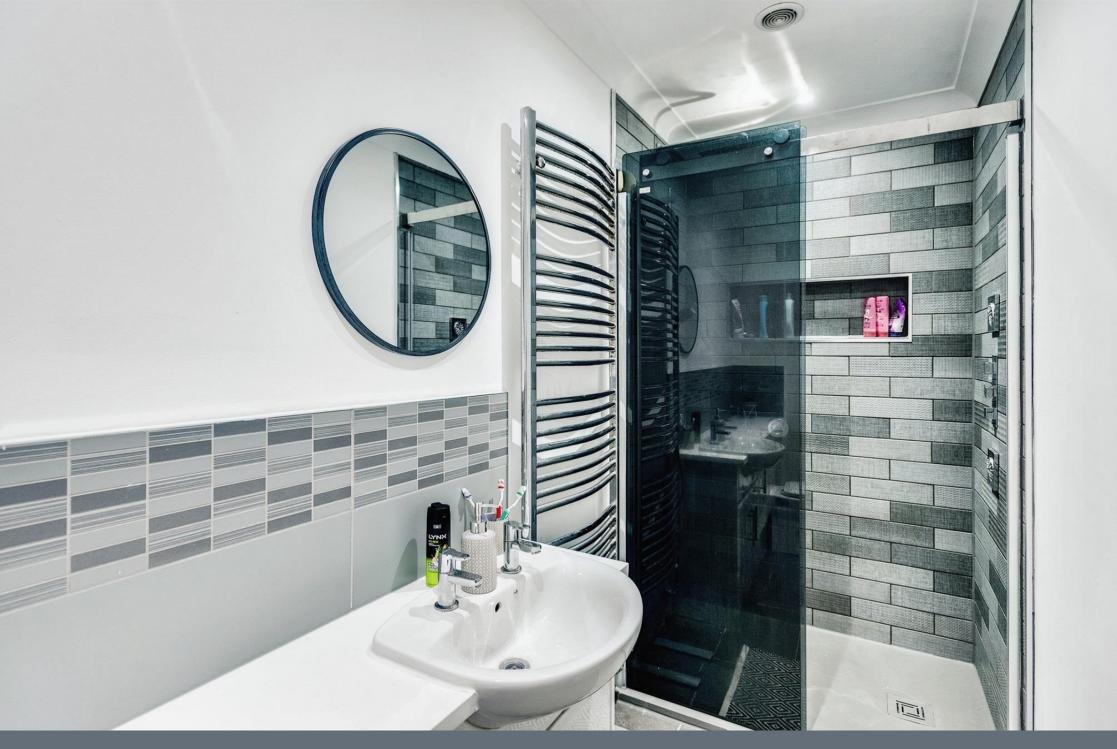

#### **Bathroom**

Obscure double glazed window to the front aspect. Three piece suite comprising of wash hand basin with vanity, Low Level W/C, Paneled bath with mixer tap. Heated towel rail. Partially tiled to water sensitive areas.