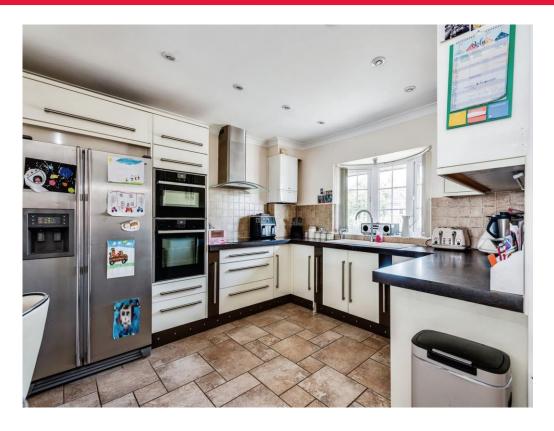

#### Kitchen

16' 6" x 12' 8" (5.03m x 3.86m)

Double glazed window to the front aspect. Archway to the dining room. Fully fitted kitchen with a range of wall and base units comprising of cupboards and drawers. One and a half sink with drainer and mixer tap. Tiled splash back to water sensitive areas. Space for fridge freezer. Integrated double oven, four ring electric hob, Cooker hood and dishwasher. Storage Cupboard. Radiator.