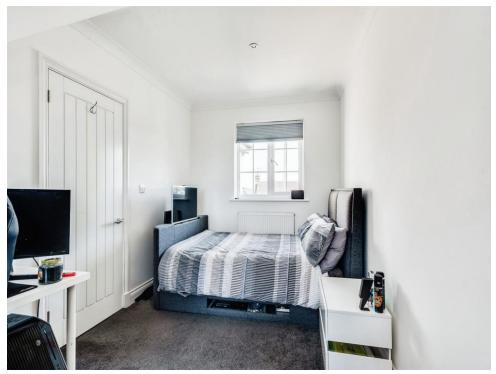

## **Bedroom Three**

8' 11" x 10' 5" ( 2.72m x 3.17m )

Double glazed window to the front aspect. Radiator.