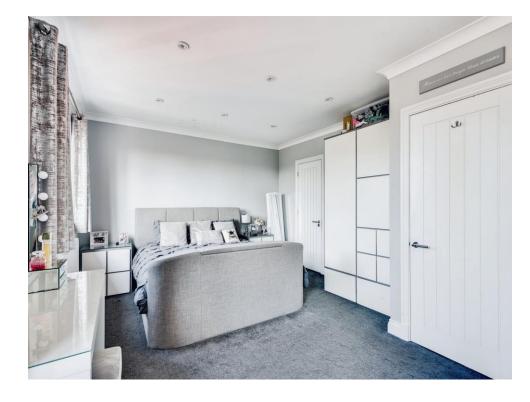

#### **Bedroom One**

12' 8" x 17' 1" ( 3.86m x 5.21m )

Two double glazed windows to the rear aspect. Built in wardrobe. Radiator.