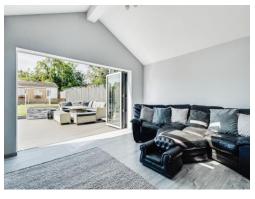

## Lounge

17' 3" x 14' 10" ( 5.26m x 4.52m )

Two double glazed velux windows to the side aspect. Double glazed French doors to the side aspect. Double glazed folding doors to the rear garden. Telephone point.