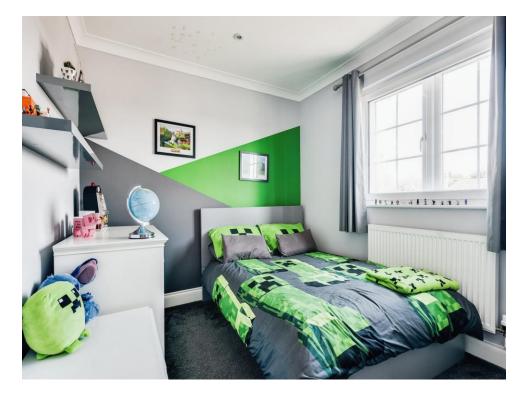

## **Bedroom Three**

8' 11" x 10' 5" ( 2.72m x 3.17m )

Double glazed window to the front aspect. Radiator.