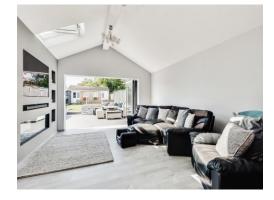

## Lounge

17' 3" x 14' 10" ( 5.26m x 4.52m )

Two double glazed velux windows to the side aspect. Double glazed French doors to the side aspect. Double glazed folding doors to the rear garden. Telephone point.