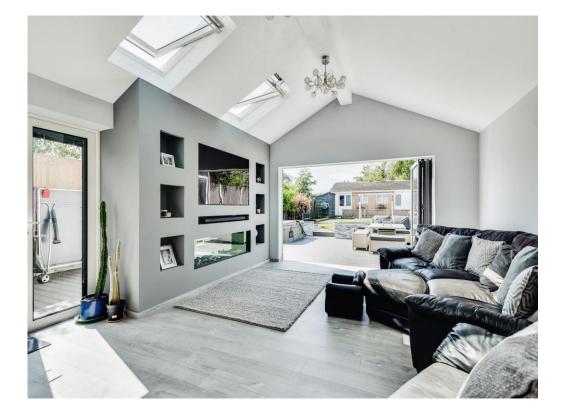

## Lounge

17' 3" x 14' 10" ( 5.26m x 4.52m )

Two double glazed velux windows to the side aspect. Double glazed French doors to the side aspect. Double glazed folding doors to the rear garden. Telephone point.