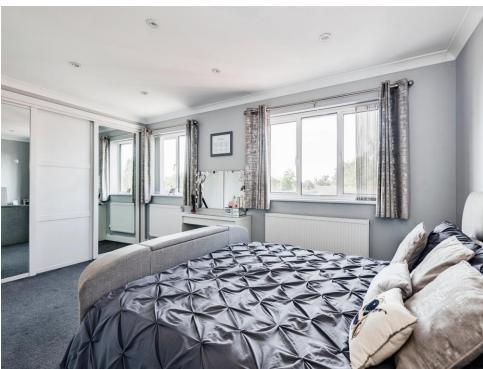

#### **Bedroom One**

12' 8" x 17' 1" ( 3.86m x 5.21m )

Two double glazed windows to the rear aspect. Built in wardrobe. Radiator.