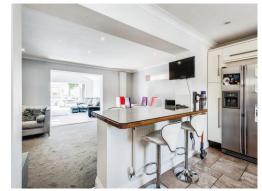

#### Kitchen

16' 6" x 12' 8" (5.03m x 3.86m)

Double glazed window to the front aspect. Archway to the dining room. Fully fitted kitchen with a range of wall and base units comprising of cupboards and drawers. One and a half sink with drainer and mixer tap. Tiled splash back to water sensitive areas. Space for fridge freezer. Integrated double oven, four ring electric hob, Cooker hood and dishwasher. Storage Cupboard. Radiator.