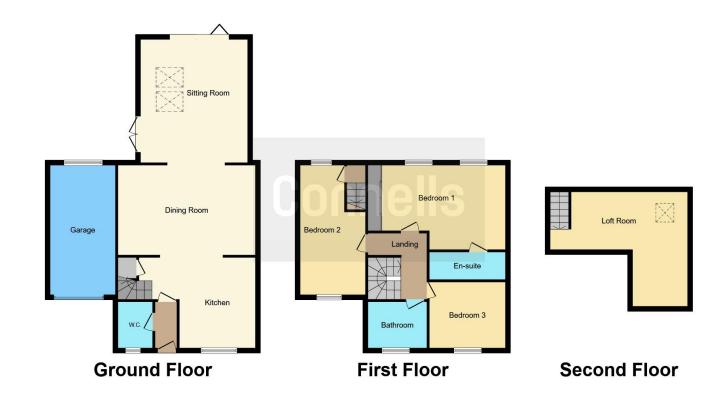

The accommodation provides you with generous sized rooms and garden great for growing families. The Ground floor accommodation comprises of Entrance hall, Cloak room, Lounge with archway access to the dining room and fully fitted kitchen.

The first floor accommodation comprises of a landing with access to all bedrooms and family bathroom. Master bedroom with access to the en-suite and bedroom two has access to the attic.

External features comprise of rear garden with decking to the rear. Garage and driveway parking

# Ground Floor Accommodation Entrance Hall

Double glazed door to the front aspect. Door to the kitchen, Radiator.

## Cloakroom

Obscure double glazed window to the front aspect. Pedestal wash hand basin, Low Level W/C. Extractor Fan. Radiator.

## Lounge

17' 3" x 14' 10" ( 5.26m x 4.52m )

Two double glazed velux windows to the side aspect. Double glazed French doors to the side aspect. Double glazed folding doors to the rear garden. Telephone point.

## **Dining Room**

12' 7" x 19' 3" ( 3.84m x 5.87m )

Double glazed window to the side aspect. Archway to the lounge. Two radiators. Television point.

#### Kitchen

16' 6" x 12' 8" (5.03m x 3.86m)

Double glazed window to the front aspect. Archway to the dining room. Fully fitted kitchen with a range of wall and base units comprising of cupboards and drawers. One and a half sink with drainer and mixer tap. Tiled splash back to water sensitive areas. Space for fridge freezer. Integrated double oven, four ring electric hob, Cooker hood and dishwasher. Storage Cupboard. Radiator.

# First Floor Accommodation First Floor Landing

Access to all bedrooms and family bathroom. Radiator.

#### **Bedroom One**

12' 8" x 17' 1" ( 3.86m x 5.21m )

Two double glazed windows to the rear aspect. Built in wardrobe. Radiator.

## **En-Suite**

Three piece suite comprising of Low Level W/C, Wash hand basin with vanity and separate shower. Heated towel rail. Partially tiled to water sensitive areas. Extractor fan.

#### **Bedroom Two**

18' 5" x 8' 2" ( 5.61m x 2.49m )

Double glazed window to the front and rear aspect. Door access to the attic room. Two radiators.

## **Attic Room**

12' 10" x 17' 3" ( 3.91m x 5.26m )

Double glazed velux to the rear aspect.

## **Bedroom Three**

8' 11" x 10' 5" ( 2.72m x 3.17m )

Double glazed window to the front aspect. Radiator.

#### **Bathroom**

Obscure double glazed window to the front aspect. Three piece suite comprising of wash hand basin with vanity, Low Level W/C, Paneled bath with mixer tap. Heated towel rail. Partially tiled to water sensitive areas.

# External Features Rear Garden

Fenced boundaries with decking from the rear aspect. Shed to the rear aspect. Access to the garage. Mainly laid to lawn.

## **Parking**

Garage with driveway parking

## Garage

18' 5" x 9' 1" ( 5.61m x 2.77m ) Roller door. Power and light.

Residential Sales & Lettings | Mortgage Services | Conveyancing | Surveyors | Land & New Homes

This floorplan is for illustrative purposes only and is not drawn to scale. Measurements, floor-areas, openings and orientations are approximate. They should not be relied upon for any purpose and do not form any part of an agreement. No liability is taken for any error or mis-statement. All parties must rely on their own inspections.