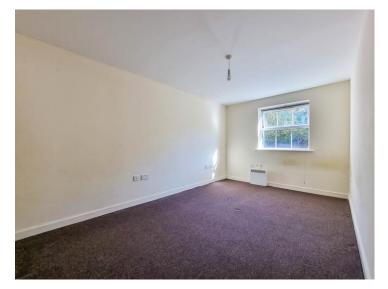

#### Living Accommodation

21' x 10' (6.40m x 3.05m)

Lounge Area:

Two UPVC Double glazed windows to the side aspect. Storage heater. Television point.