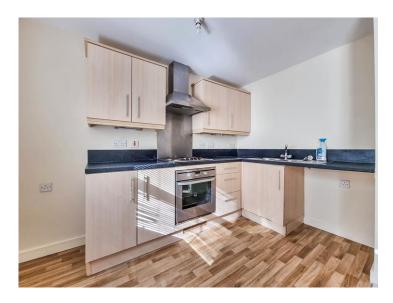

#### Kitchen Area:

UPVC Double glazed window to the side aspect. Fully fitted kitchen with a range of base and wall mounted units comprising a selection of cupboards and drawers. One and a half bowl sink and drainer unit inset in to work surfaces, Built in electric oven with electric hob above and cooker-hood over. Space and plumbing for a washing machine. Space for a fridge/freezer unit.