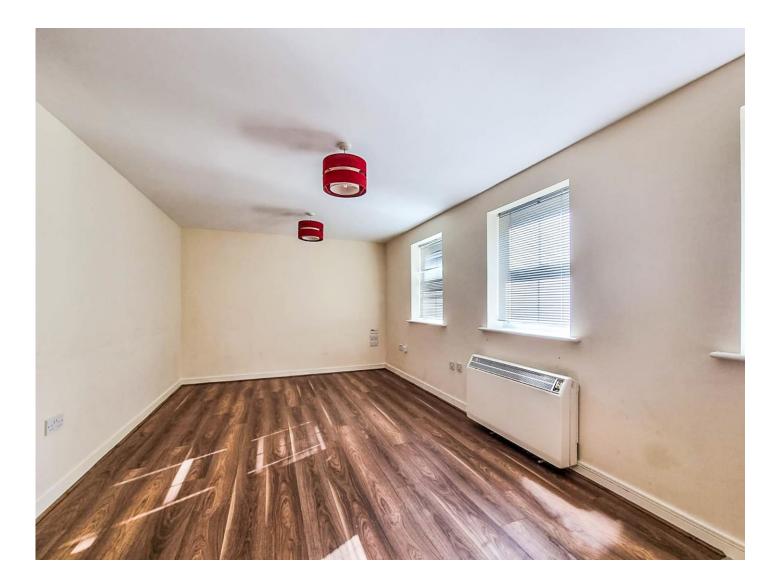

#### Living Accommodation

21' x 10' (6.40m x 3.05m)

Lounge Area:

Two UPVC Double glazed windows to the side aspect. Storage heater. Television point.