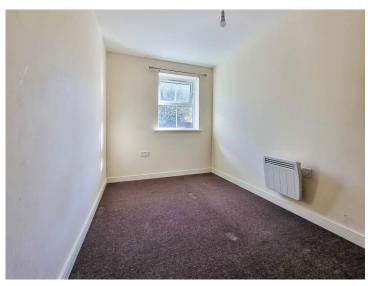

#### **Bedroom One**

14' 5" x 9' 1" ( 4.39m x 2.77m ) UPVC Double glazed window to the rear aspect. Storage heater. Television point.

#### Bedroom Two

10' 10" x 6' 11" ( 3.30m x 2.11m ) UPVC Double glazed window to the rear aspect. Storage heater.