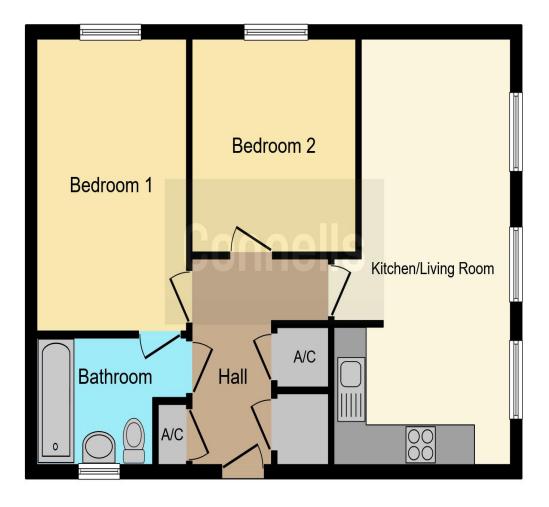

#### Apartment Details

#### Entrance Hall

Two Airing cupboards and additional storage cupboard. Access through to living accommodation, both bedrooms and family bathroom.

#### Living Accommodation

21' x 10' (6.40m x 3.05m)

Lounge Area:

Two UPVC Double glazed windows to the side aspect. Storage heater. Television point.

#### Kitchen Area:

UPVC Double glazed window to the side aspect. Fully fitted kitchen with a range of base and wall mounted units comprising a selection of cupboards and drawers. One and a half bowl sink and drainer unit inset in to work surfaces, Built in electric oven with electric hob above and cooker-hood over. Space and plumbing for a washing machine. Space for a fridge/freezer unit.

#### **Bedroom One**

14' 5" x 9' 1" ( 4.39m x 2.77m ) UPVC Double glazed window to the rear aspect. Storage heater. Television point.

#### Bedroom Two

10' 10" x 6' 11" ( 3.30m x 2.11m ) UPVC Double glazed window to the rear aspect. Storage heater.

#### Bathroom

Obscure UPVC double glazed window to the front aspect. Three piece suite comprising of panel bath with a separate shower over, Low Level WC and wash hand basin. Part tiled to water sensitive areas. Extractor fan.

#### External Features Parking

There is an allocated parking space with the property.

This floorplan is for illustrative purposes only and is not drawn to scale. Measurements, floor-areas, openings and orientations are approximate. They should not be relied upon for any purpose and do not form any part of an agreement. No liability is taken for any error or mis-statement. All parties must rely on their own inspections.