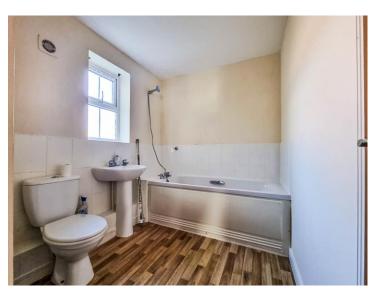

#### Bathroom

Obscure UPVC double glazed window to the front aspect. Three piece suite comprising of panel bath with a separate shower over, Low Level WC and wash hand basin. Part tiled to water sensitive areas. Extractor fan.