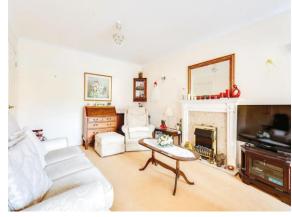

#### Lounge

11' 2" x 20' 10" ( 3.40m x 6.35m )

Double Glazed French doors to front aspect, Marble Base Mantelpiece, Electric Fire Place, Two Radiators. Access to Entrance Hall and Kitchen