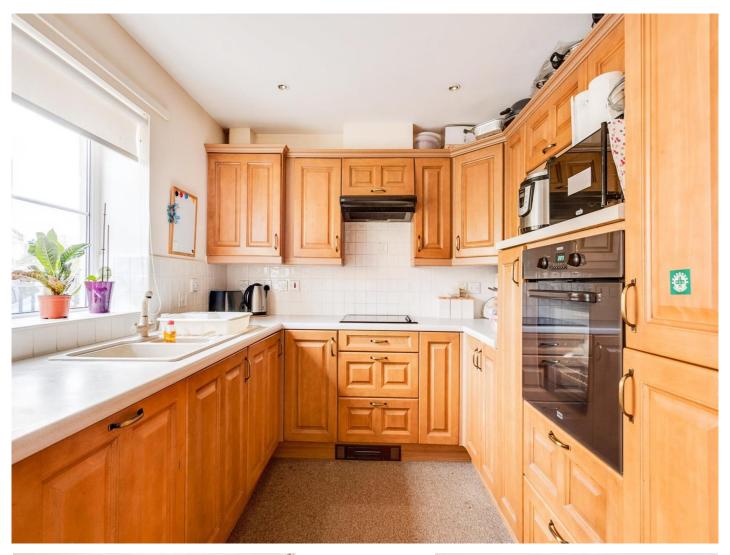

## **Kitchen**

9' x 8' 7" ( 2.74m x 2.62m )

Double Glazed window to front aspect, Sink with drainer. Electric Hob and Cooker Hood, Extractor Fan.

Electronically controlled windows for opening. Space for Washing Machine.