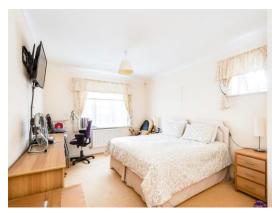

### **Bedroom Two**

11' 10" x 8' 6" ( 3.61m x 2.59m )

Double Glazed window to front, Radiator