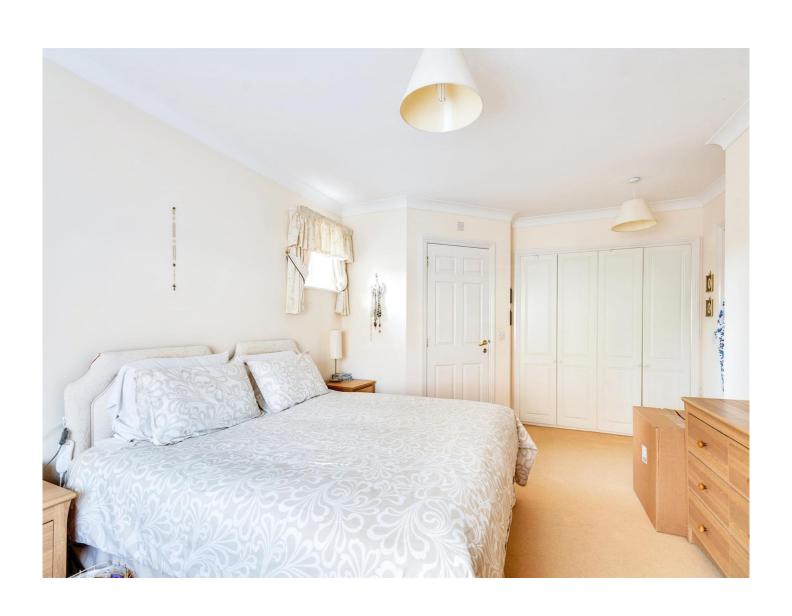

### **Bedroom One**

12' 5" x 17' 2" ( 3.78m x 5.23m )

Two Double Glazed windows to front aspect, two double wardrobes