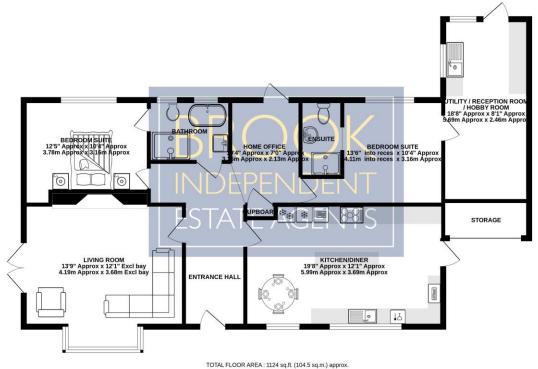

## GROUND FLOOR 1124 sq.ft. (104.5 sq.m.) approx.

Whilst every attempt has been made to ensure the accuracy of the floorplan contained here, measurements of doors, windows, rooms and any other term are approximate and no responsibility is taken for any error, prospective purchaser. The services, systems and appliances shown have not been tested and no guarantee as to their operability or efficiency can be given.