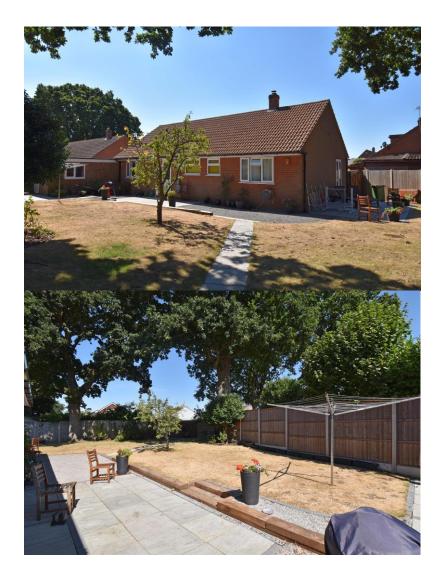

Littlewood Gardens is a small established close of chalets and bungalows and Number 3 occupies a lovely position at the head of the close and boasts some very appealing features: the location, aspect, the light feel throughout plus the added benefit of a wrap around garden only enhancing the feeling of space. Internally it has a welcoming wide hallway providing access to the principal accommodation. The living room has an attractive feature square bay window, French doors to the side terrace and a super log burner, ideal for cosy winter nights. The bedroom suites are both good doubles, one has a shower room, the other a sizeable four piece modern jack and jill bathroom with shower. There is a versatile open plan office/study area and utility room/hobby room, these areas are super multi purpose and useful spaces for tailoring to ones own needs — a rare luxury. The kitchen dining room is exceptionally well equipped with a full range of appliances and fresh white gloss units, plenty of preparation space for the avid host still leaving plenty of room for a table making this a great social, inclusive and entertaining space. To complement the gardens are arranged to enjoy the sun throughout the day, there are two patio areas for relaxing and dining plus a secluded area for indulging in gardening or growing home produce, the remainder is laid to lawn with specimen miniature tree.