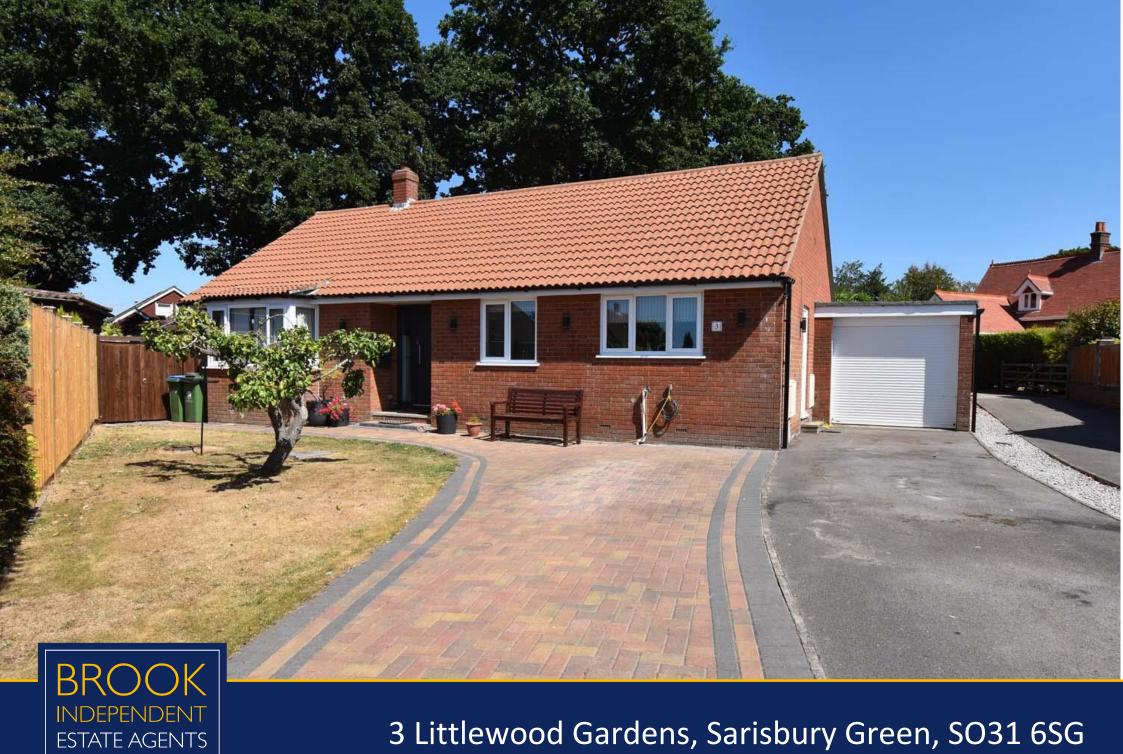

3 Littlewood Gardens, Sarisbury Green, SO31 6SG

An exceptionally spacious two double bedroom detached bungalow with excellent parking and a beautiful secluded wrap around garden £539,950

Brook independent are delighted to present to the market this substantial detached two bedroom executive bungalow situated in the most sought after and convenient of locations. The area has become a popular location in recent years due to schools of excellent repute, the Locks Heath shopping centre with its shopping and community facilities, array of independent shops, popular coffee house and Waitrose supermarket are a short distance away. There are trails and footpaths close by at Holly Hill with trails through woodland plus further walks along the Warsash shoreline, a picturesque sailing haven with beautiful paths following the River Hamble.

Littlewood Gardens is a small established close of chalets and bungalows and Number 3 occupies a lovely position at the head of the close and boasts some very appealing features: the location, aspect, the light feel throughout plus the added benefit of a wrap around garden only enhancing the feeling of space. Internally it has a welcoming wide hallway providing access to the principal accommodation. The living room has an attractive feature square bay window, French doors to the side terrace and a super log burner, ideal for cosy winter nights. The bedroom suites are both good doubles, one has a shower room, the other a sizeable four piece modern jack and jill bathroom with shower. There is a versatile open plan office/study area and utility room/hobby room, these areas are super multi purpose and useful spaces for tailoring to ones own needs — a rare luxury. The kitchen dining room is exceptionally well equipped with a full range of appliances and fresh white gloss units, plenty of preparation space for the avid host still leaving plenty of room for a table making this a great social, inclusive and entertaining space. To complement the gardens are arranged to enjoy the sun throughout the day, there are two patio areas for relaxing and dining plus a secluded area for indulging in gardening or growing home produce, the remainder is laid to lawn with specimen miniature tree.