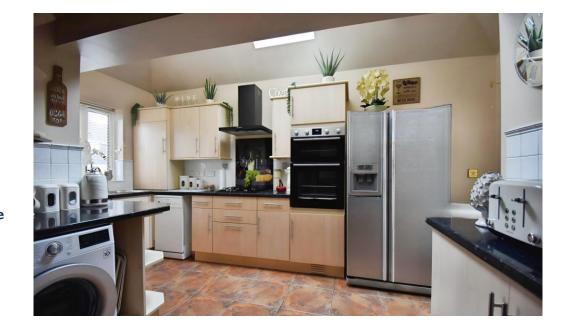

## **ACCOMMODATION**

- Welcoming entrance hallway
- Cloakroom
- Well equipped kitchen providing plenty of space ideal for the avid host and French doors to a snug courtyard breakfast area
- Formal dining room
- Good sized living room with French doors to conservatory
- Master bedroom suite with en suite shower room
- Three further double bedrooms
- Family bathroom
- Sizeable detached double garage for two cars, an amazing versatile space for hobbies, gym or workshop
- Excellent driveway parking for numerous vehicles
- South west facing low maintenance garden
- Short walk to the local amenities and schools