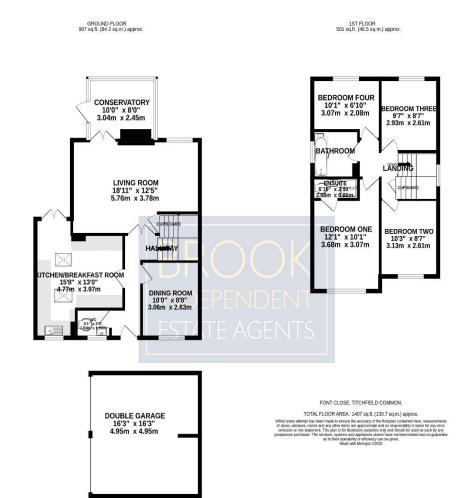

## **ACCOMMODATION**

- Welcoming entrance hallway
- Cloakroom
- Well equipped kitchen providing plenty of space ideal for the avid host and French doors to a snug courtyard breakfast area
- Formal dining room
- Good sized living room with French doors to conservatory
- Master bedroom suite with en suite shower room
- Three further double bedrooms
- Family bathroom
- Sizeable detached double garage for two cars, an amazing versatile space for hobbies, gym or workshop
- Excellent driveway parking for numerous vehicles
- South west facing low maintenance garden
- Short walk to the local amenities and schools

Originally built in the 1980's this classic four bedroom detached house has a host of great features which makes it ideal for those looking for the next move up in the market. The living room is spacious and has a fireplace, currently blocked up but which can be opened. There is a separate dining room which could just as easily serve as a study given the ground floor space available. On the first floor there is an en suite to the master bedroom plus three further bedrooms and family bathroom. Outside there is double parking in front of a double garage plus side access to a lovely south west facing garden designed for minimal maintenance.