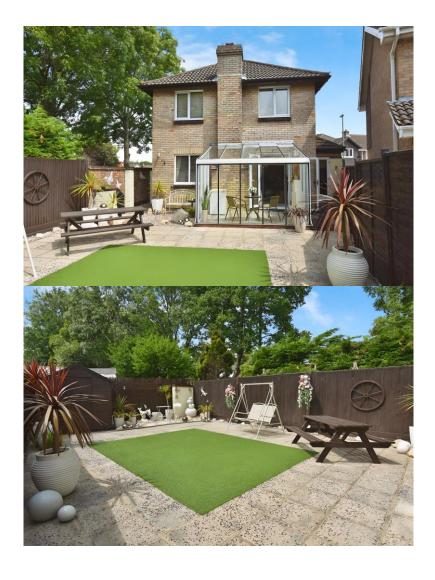

## **ACCOMMODATION**

- Welcoming entrance hallway
- Cloakroom
- Well equipped kitchen providing plenty of space ideal for the avid host and French doors to a snug courtyard breakfast area
- Formal dining room
- Good sized living room with French doors to conservatory
- Master bedroom suite with en suite shower room
- Three further double bedrooms
- Family bathroom
- Sizeable detached double garage for two cars, an amazing versatile space for hobbies, gym or workshop
- Excellent driveway parking for numerous vehicles
- South west facing low maintenance garden
- Short walk to the local amenities and schools

Originally built in the 1980's this classic four bedroom detached house has a host of great features which makes it ideal for those looking for the next move up in the market. The living room is spacious and has a fireplace, currently blocked up but which can be opened. There is a separate dining room which could just as easily serve as a study given the ground floor space available. On the first floor there is an en suite to the master bedroom plus three further bedrooms and family bathroom. Outside there is double parking in front of a double garage plus side access to a lovely south west facing garden designed for minimal maintenance.