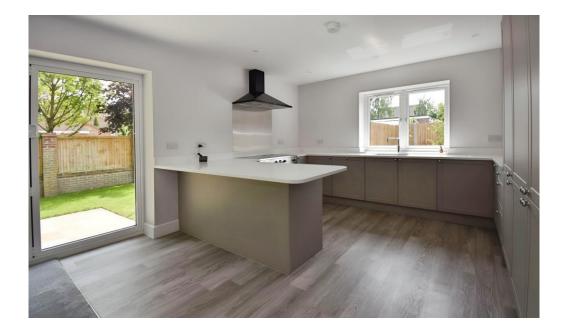

## KITCHEN AREA SPECIFICATION

- Exceptionally well appointed kitchen with breakfast bar, Quartz countertops
- Full height American style BOSCH fridge & freezer, BOSCH Dishwasher & microwave
- Cuisinemaster Leisure stainless steel electric range cooker with ceramic hob plates, two ovens, slow cooker & grill function
- Square twin stainless steel sink with Quooker tap
- Separate utility room with side access, laundry cupboard, sink & plumbing for washing machine

There are two well proportioned double bedrooms, one with en suite facilities. Sanitaryware to en suite and bathroom is fresh white and complimented by smooth slate grey tiling. The hall has a useful storage cupboard housing the controls for the eco systems, there's a video entry screen for managing access through the private gated entrance. A utility room ensures all the laundry and hardware items are nicely stored away. The kitchen dining and lounge area is the showstopper, providing flexible space to enjoy the garden, leafy views and summer warmth as the bifold doors provide a seamless flow to the outdoors. The kitchen is well equipped with a breakfast bar, every quality appliance required for the avid host, a range cooker, Quooker tap, refuse arranger, microwave, dishwasher and larder fridge and larder freezer.