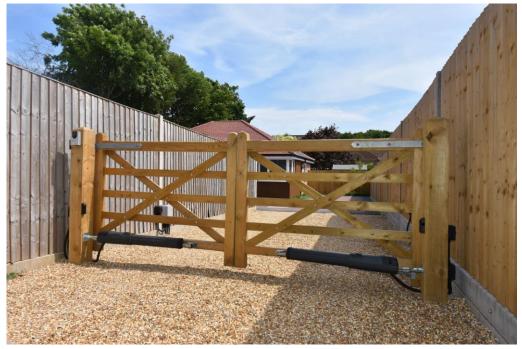

## **SPECIFICATION**

- Private driveway with electric gated entry, remote access video entry camera, home alarm
- Omega flow permeable block paving to driveway
- EV Car charging point
- Air source heat pump & In roof seamless solar panels to side and rear
- Underfloor heating throughout with zoned heating controls for efficiency
- Quality carpeting & flooring throughout
- Double glazed bifold doors & picture window for seamless flow to slated sun terrace
- Two double bedrooms, one with luxury appointed en suite shower room
- Bathroom suite tiled with sensor mirror and LED light, vanity unit & heated towel rail
- Ample loft space & ladder, boarded for additional storage
- Ten year ICW building warranty (replaces NHBC)

There are two well proportioned double bedrooms, one with en suite facilities. Sanitaryware to en suite and bathroom is fresh white and complimented by smooth slate grey tiling. The hall has a useful storage cupboard housing the controls for the eco systems, there's a video entry screen for managing access through the private gated entrance. A utility room ensures all the laundry and hardware items are nicely stored away. The kitchen dining and lounge area is the showstopper, providing flexible space to enjoy the garden, leafy views and summer warmth as the bifold doors provide a seamless flow to the outdoors. The kitchen is well equipped with a breakfast bar, every quality appliance required for the avid host, a range cooker, Quooker tap, refuse arranger, microwave, dishwasher and larder fridge and larder freezer.