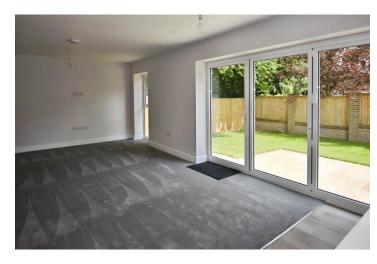

There are two well proportioned double bedrooms, one with en suite facilities. Sanitaryware to en suite and bathroom is fresh white and complimented by smooth slate grey tiling. The hall has a useful storage cupboard housing the controls for the eco systems, there's a video entry screen for managing access through the private gated entrance. A utility room ensures all the laundry and hardware items are nicely stored away. The kitchen dining and lounge area is the showstopper, providing flexible space to enjoy the garden, leafy views and summer warmth as the bifold doors provide a seamless flow to the outdoors. The kitchen is well equipped with a breakfast bar, every quality appliance required for the avid host, a range cooker, Quooker tap, refuse arranger, microwave, dishwasher and larder fridge and larder freezer.