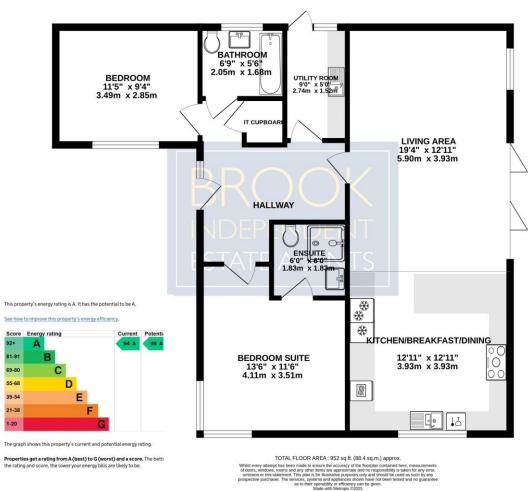

## **GROUND FLOOR** 952 sq.ft. (88.4 sq.m.) approx.

These particulars do not constitute any part of an offer or contract. None of the statements contained in these particulars are to be relied upon as statements or representations of fact and any intending purchaser must satisfy himself by inspection or otherwise to the correctness of each of the statements contained in these particulars. The vendor does not make or give, and neither Brook, nor any person in their employment has any authority to make or give, any representation or warranty whatever in relation to this property.