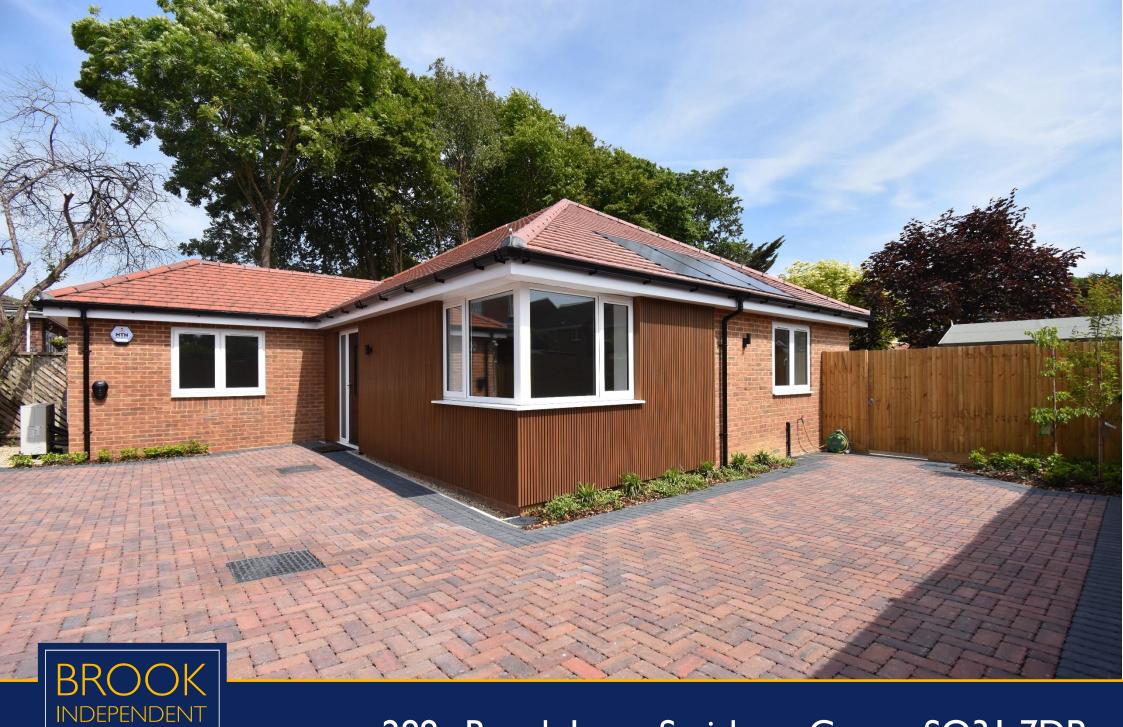

## Traditional Brick Build With A Contemporary Façade \* Internal Layout Assuring Each Room Is A Light Filled Serene Space

This unique detached two bedroom bungalow has been designed and built to offer luxury level living and exceptional energy credentials whilst retaining a welcoming warmth and comfort expected of a new home. Conveniently situated a short walk from all the sought after amenities at the Locks Heath Centre and Waitrose supermarket and set in a private sunny plot it's the perfect option for those looking for high quality turn key living with a contemporary twist.

## **SPECIFICATION**

- Private driveway with electric gated entry, remote access video entry camera, home alarm
- Omega flow permeable block paving to driveway
- EV Car charging point
- Air source heat pump & In roof seamless solar panels to side and rear
- Underfloor heating throughout with zoned heating controls for efficiency
- Quality carpeting & flooring throughout
- Double glazed bifold doors & picture window for seamless flow to slated sun terrace
- Two double bedrooms, one with luxury appointed en suite shower room
- Bathroom suite tiled with sensor mirror and LED light, vanity unit & heated towel rail
- Ample loft space & ladder, boarded for additional storage
- Ten year ICW building warranty (replaces NHBC)