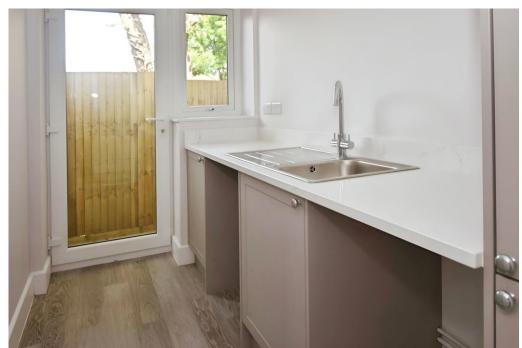

## KITCHEN AREA SPECIFICATION

- Exceptionally well appointed kitchen with breakfast bar, Quartz countertops
- Full height American style BOSCH fridge & freezer, BOSCH Dishwasher & microwave
- Cuisinemaster Leisure stainless steel electric range cooker with ceramic hob plates, two ovens, slow cooker & grill function
- Square twin stainless steel sink with Quooker tap
- Separate utility room with side access, laundry cupboard, sink & plumbing for washing machine

There are two well proportioned double bedrooms, one with en suite facilities. Sanitaryware to en suite and bathroom is fresh white and complimented by smooth slate grey tiling. The hall has a useful storage cupboard housing the controls for the eco systems, there's a video entry screen for managing access through the private gated entrance. A utility room ensures all the laundry and hardware items are nicely stored away. The kitchen dining and lounge area is the showstopper, providing flexible space to enjoy the garden, leafy views and summer warmth as the bifold doors provide a seamless flow to the outdoors. The kitchen is well equipped with a breakfast bar, every quality appliance required for the avid host, a range cooker, Quooker tap, refuse arranger, microwave, dishwasher and larder fridge and larder freezer.