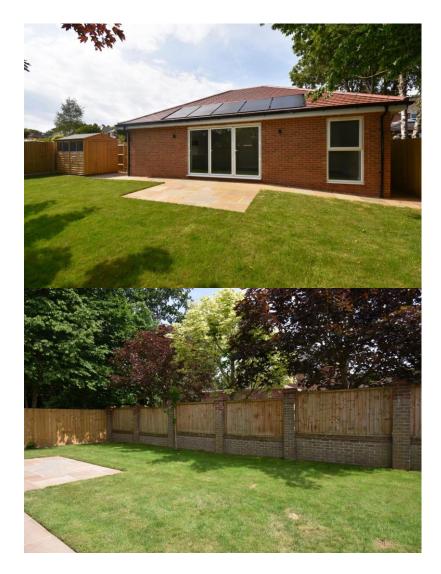

## Traditional Brick Build With A Contemporary Façade \* Internal Layout Assuring Each Room Is A Light Filled Serene Space

This unique detached two bedroom bungalow has been designed and built to offer luxury level living and exceptional energy credentials whilst retaining a welcoming warmth and comfort expected of a new home. Conveniently situated a short walk from all the sought after amenities at the Locks Heath Centre and Waitrose supermarket and set in a private sunny plot it's the perfect option for those looking for high quality turn key living with a contemporary twist.

There are two well proportioned double bedrooms, one with en suite facilities. Sanitaryware to en suite and bathroom is fresh white and complimented by smooth slate grey tiling. The hall has a useful storage cupboard housing the controls for the eco systems, there's a video entry screen for managing access through the private gated entrance. A utility room ensures all the laundry and hardware items are nicely stored away. The kitchen dining and lounge area is the showstopper, providing flexible space to enjoy the garden, leafy views and summer warmth as the bifold doors provide a seamless flow to the outdoors. The kitchen is well equipped with a breakfast bar, every quality appliance required for the avid host, a range cooker, Quooker tap, refuse arranger, microwave, dishwasher and larder fridge and larder freezer.