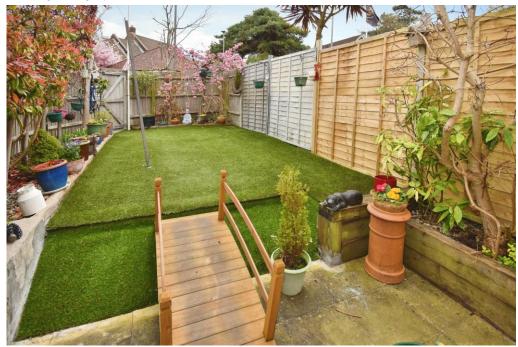

### Outside

- Garage With Driveway Parking
- Additional Allocated Parking In Bay
- Well Presented Low Maintenance Garden With Astro Turf And Paved Patio Area
- Walking Distance To Holly Hill Woodland Park And Leisure Centre
- Easy Access To M27 And Swanwick Railway Station
- Catchment For Brookfield Secondary School

The principal bedroom boasts an en-suite, complementing the well-appointed family bathroom and additional cloakroom. A utility room adds to the convenience of this well-designed home.

Outside, the private rear garden is beautifully presented with low maintenance astro turf and a paved patio area, ideal for outdoor relaxation. Parking is well catered for with a garage, driveway parking, and an additional allocated parking bay.