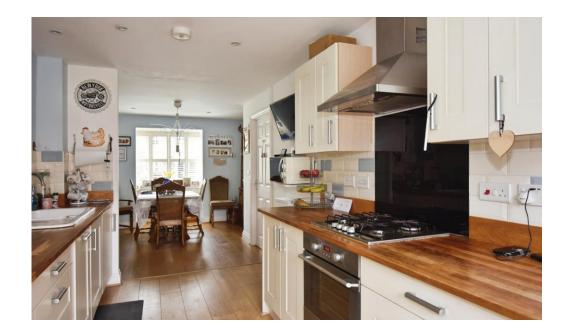

## **Ground Floor**

- Entrance Hallway
- Kitchen/Dining Room
- Cloakroom
- Separate Utility Room

Nestled in a sought-after location, this stylish three-bedroom end-of-terrace townhouse offers contemporary living with excellent amenities nearby. The property features a modern fitted kitchen/dining room, perfect for both everyday meals and entertaining, while the spacious living area provides a comfortable retreat.