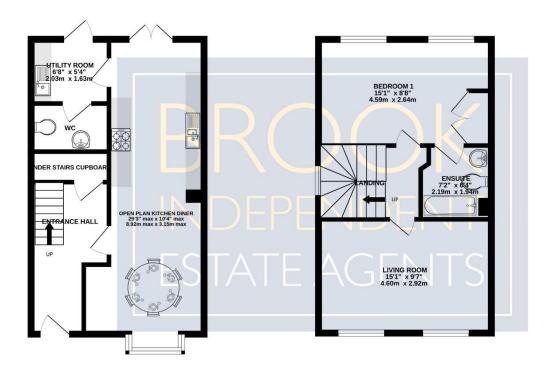

## **Ground Floor**

- Entrance Hallway
- Kitchen/Dining Room
- Cloakroom
- Separate Utility Room

### **First Floor**

- Sitting Room
- Bedroom With Fitted Wardrobes
- En Suite

#### TOTAL FLOOR AREA: 1317 sq.ft. (122.3 sq.m.) approx.

Whilst every attempt has been made to ensure the accuracy of the floorplan contained here, measurements of doors, windows, rooms and any other items are approximate and no responsibility is taken for any error, omission or mis-statement. This plan is for illustrative purposes only and should be used as such by any prospective purchaser. The services, systems and appliances shown have not been tested and no guarantee as to their operability or efficiency can be given. Made with Metropix ©2025