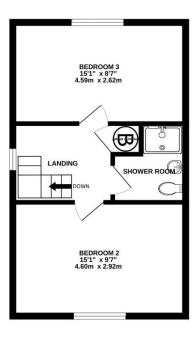

# **Second Floor**

- Two Well Proportioned Bedrooms
- Family Bathroom

#### TOTAL FLOOR AREA: 1317 sq.ft. (122.3 sq.m.) approx.

Whilst every attempt has been made to ensure the accuracy of the floorplan contained here, measurements of doors, windows, rooms and any other items are approximate and no responsibility is taken for any error, omission or mis-statement. This plan is for illustrative purposes only and should be used as such by any prospective purchaser. The services, systems and appliances shown have not been tested and no guarantee as to their operability or efficiency can be given. Made with Metropix ©2025