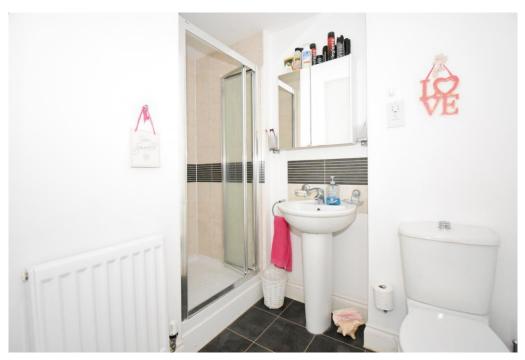

### **First Floor**

- Sitting Room
- Bedroom With Fitted Wardrobes
- En Suite

The principal bedroom boasts an en-suite, complementing the well-appointed family bathroom and additional cloakroom. A utility room adds to the convenience of this well-designed home.

Outside, the private rear garden is beautifully presented with low maintenance astro turf and a paved patio area, ideal for outdoor relaxation. Parking is well catered for with a garage, driveway parking, and an additional allocated parking bay.