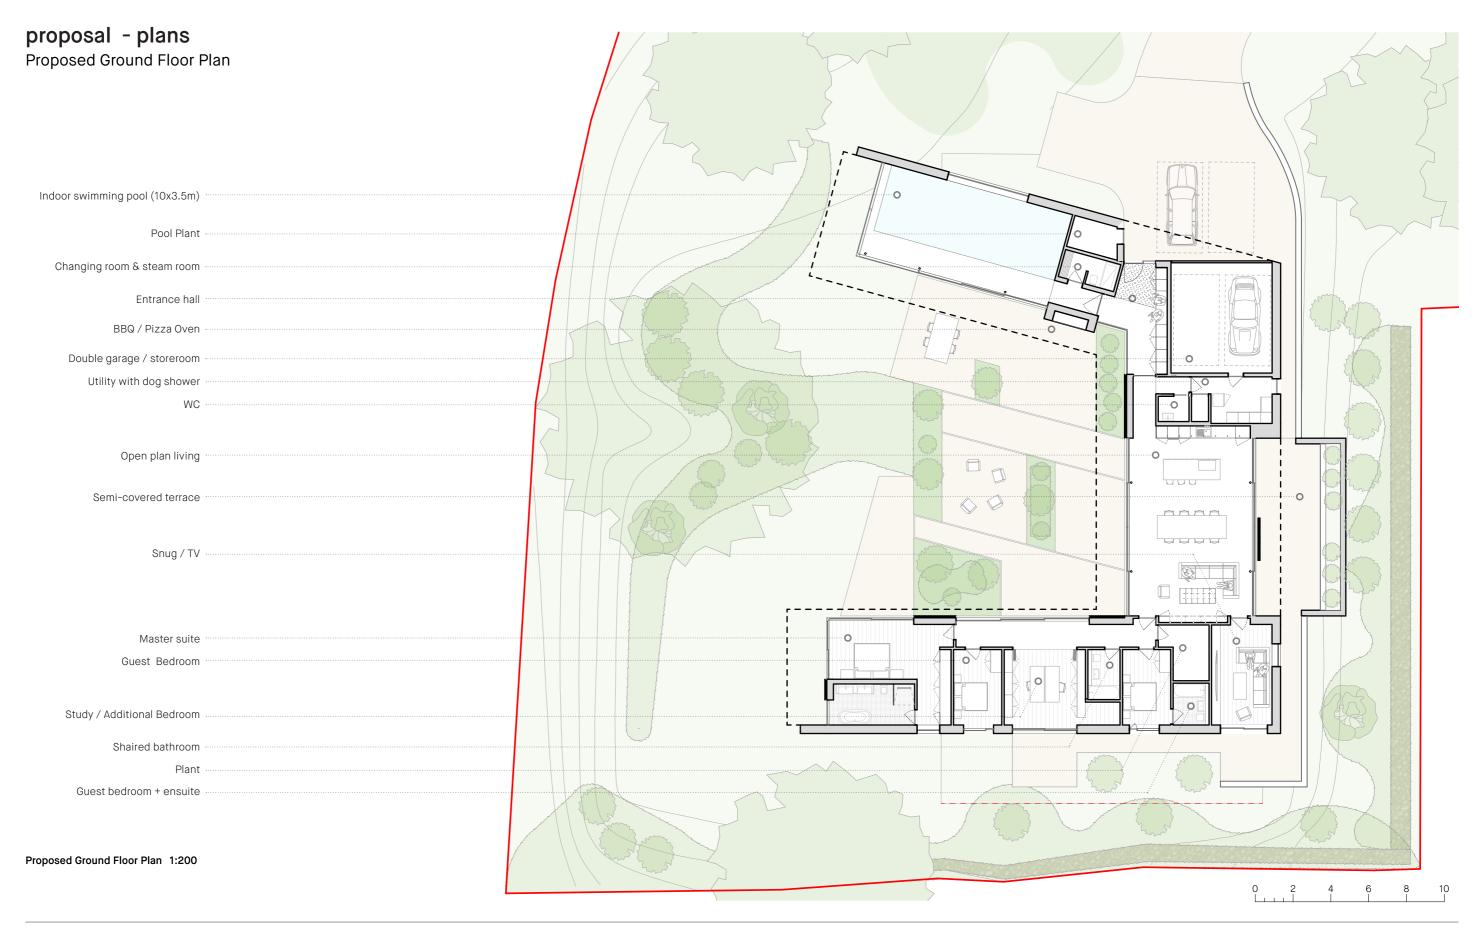

#### Land at Holly Hill Lane

GEA (Gross internal Area) including Swimming Pool and garage

GIA (Gross internal Area) including swimming pool