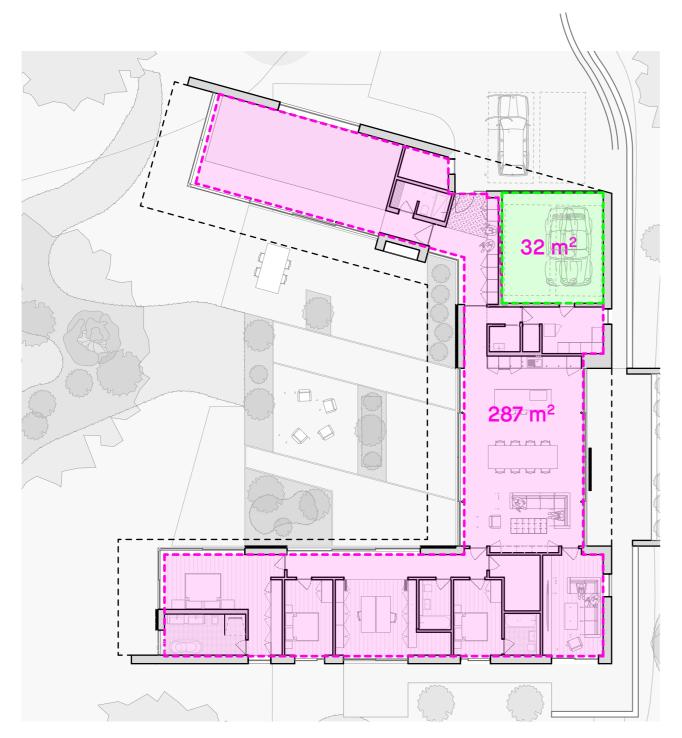

#### Land at Holly Hill Lane

GEA (Gross internal Area) including Swimming Pool and garage

GIA (Gross internal Area) including swimming pool