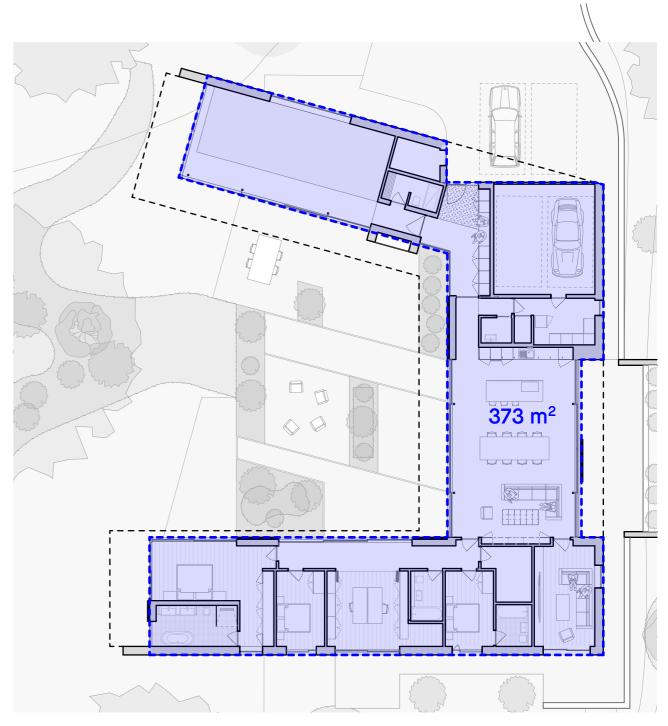

#### Land at Holly Hill Lane

GEA (Gross internal Area) including Swimming Pool and garage

GIA (Gross internal Area) including swimming pool