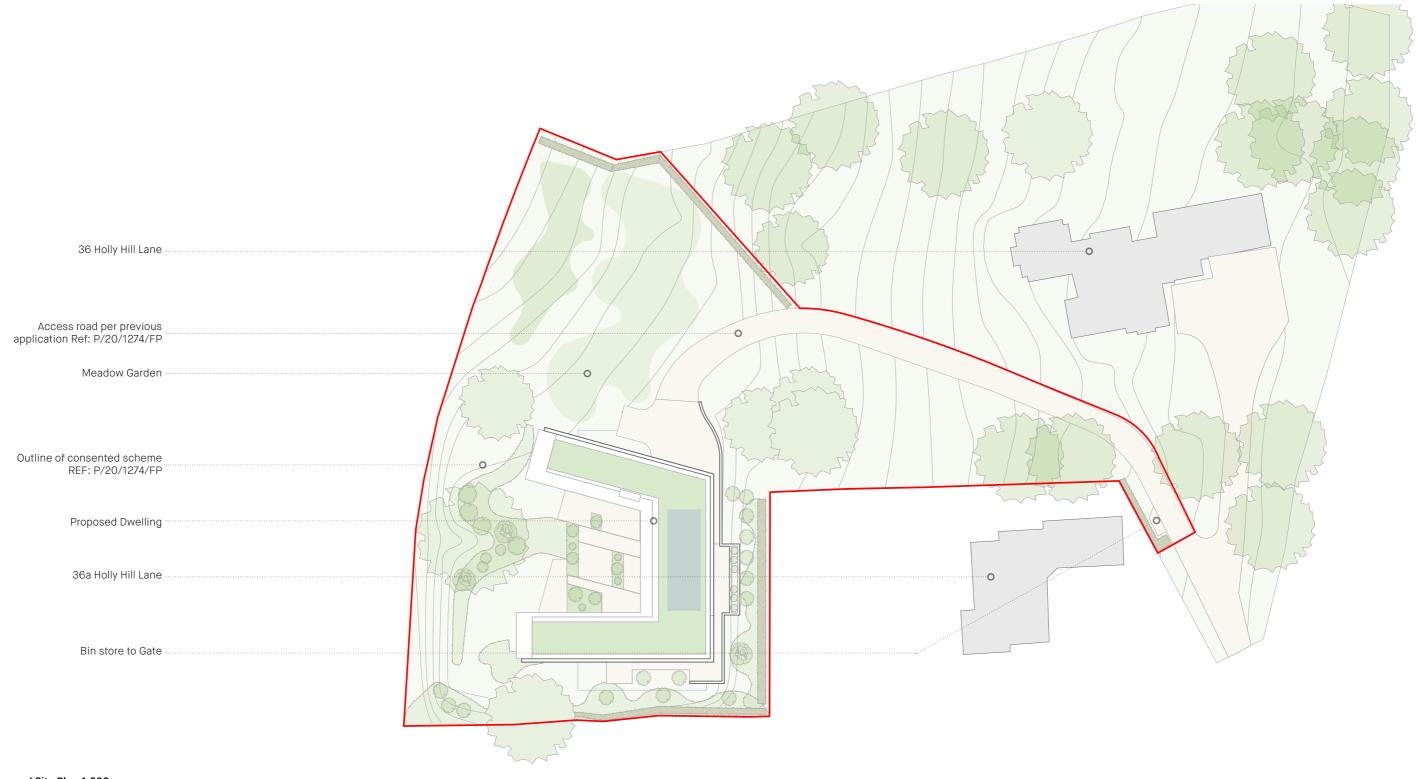

# **OB** ARCHITECTURE

The Dispensary5-6 The Square6a Maltings Place169 Tower Bridge Roadt: 01962 865344w: obarchitecture.co.uk

Proposed Site Plan 1:500

**OB**ARCHITECTURE

The Dispensary5-6 The Square6a Maltings Place169 Tower Bridge Roadt: 01962 865344w: obarchitecture.co.uk