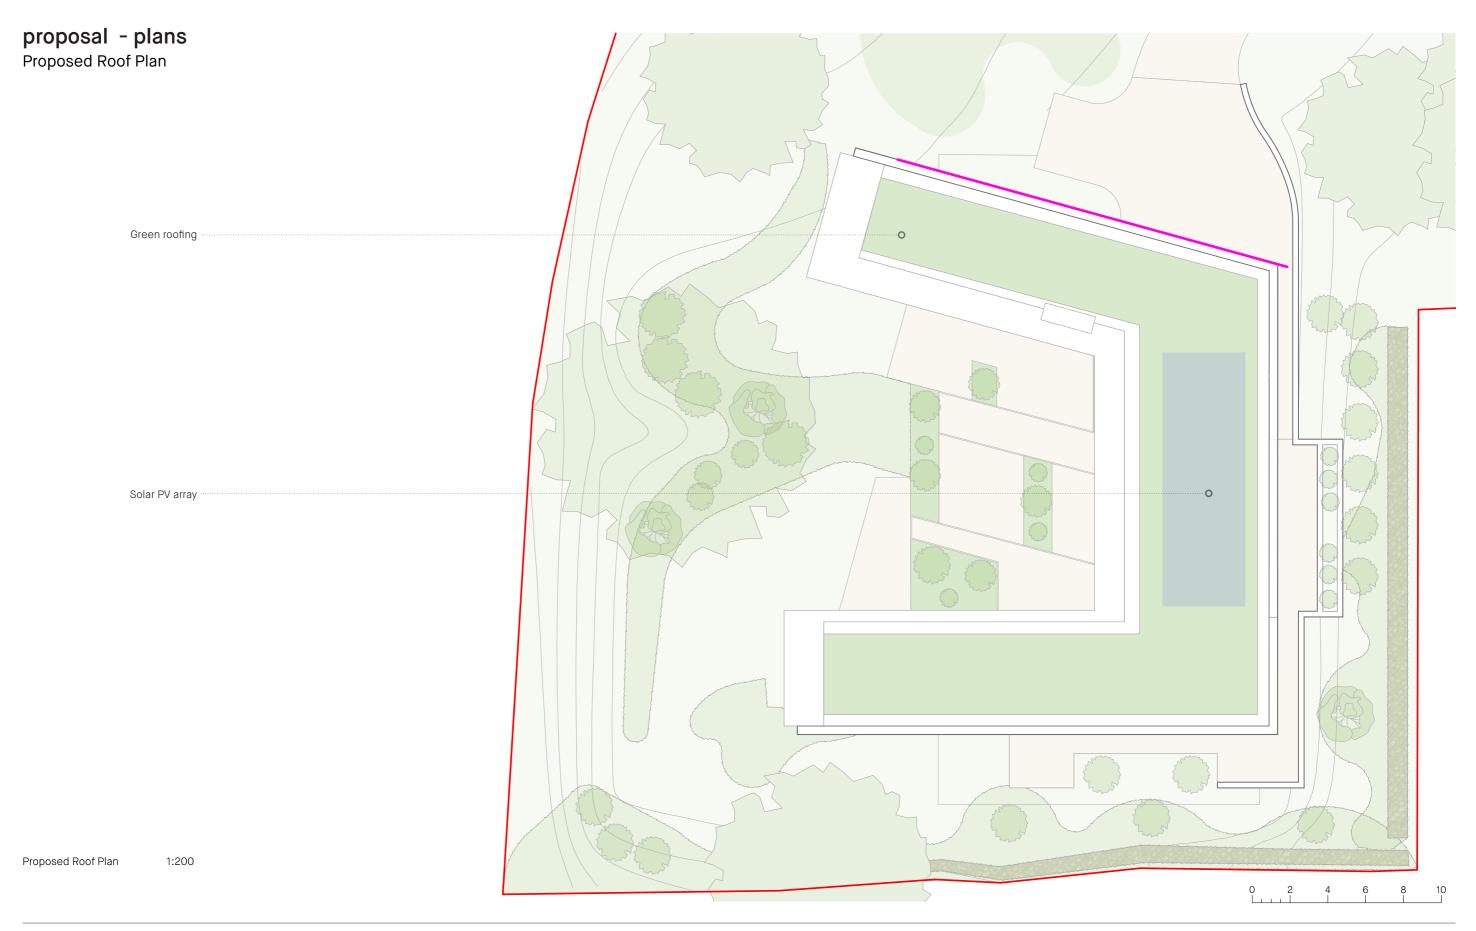

#### Land at Holly Hill Lane

GEA (Gross internal Area) including Swimming Pool and garage

GIA (Gross internal Area) including swimming pool