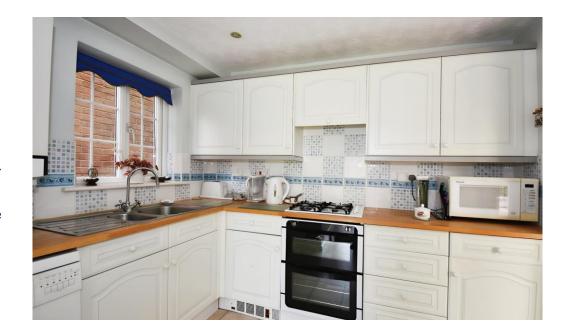

## **ACCOMMODATION & FEATURES**

- This is a lovely three well proportioned home set nicely in a corner position just tucked inside the close with the benefit of exceptionally good off road parking for numerous cars plus a garage screened perfectly by mature hedging
- Due to the sunny aspect the living space is light and bright enhancing the feeling of space with the desired layout of an open plan living diner
- The conservatory is a wonderful versatile room overlooking the garden perfect for relaxing and retreating to a flexible year round space!
- The kitchen area offers plenty of storage and preparation space plus there is a super breakfast bar to perch at and enjoy a supper or snack and admire the garden
- There is an essential secluded utility cloakroom space off the kitchen, keeping all the laundry items nicely out of the way and sight!
- There are three very well proportioned bedrooms offering good storage, a second shower plus a very spacious bathroom suite
- The garden is well arranged with a nice mix of lawn, specimen shrubbery and trees for seasonal screening all to be enjoyed from the patio