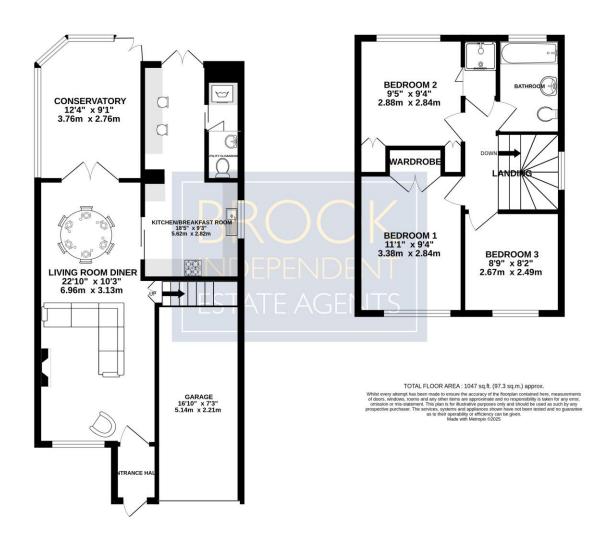

## **ACCOMMODATION & FEATURES**

- This is a lovely three well proportioned home set nicely in a corner position just tucked inside the close with the benefit of exceptionally good off road parking for numerous cars plus a garage screened perfectly by mature hedging
- Due to the sunny aspect the living space is light and bright enhancing the feeling of space with the desired layout of an open plan living diner
- The conservatory is a wonderful versatile room overlooking the garden perfect for relaxing and retreating to a flexible year round space!
- The kitchen area offers plenty of storage and preparation space plus there is a super breakfast bar to perch at and enjoy a supper or snack and admire the garden
- There is an essential secluded utility cloakroom space off the kitchen, keeping all the laundry items nicely out of the way and sight!
- There are three very well proportioned bedrooms offering good storage, a second shower plus a very spacious bathroom suite
- The garden is well arranged with a nice mix of lawn, specimen shrubbery and trees for seasonal screening all to be enjoyed from the patio

Brook Independent are delighted to present to the market this fine detached three bedroom home perfectly placed in a secluded spacious corner of an established close within the very popular boating estate in Warsash. It occupies a super sunny aspect with ample driveway parking for numerous cars plus theres a garage which holds a multitude of uses. The village is a short stroll away and has an array of super shops, Inns, a school of excellent repute and a wellstocked convenience store. At the nearby Locks Heath centre there are further shopping facilities, a popular coffee house and Waitrose Supermarket. The added attraction to this village location is the proximity to the River Hamble, its sailing reputation and vista across the river to Southampton water draw people to this coastal haven. Warsash offers some of the finest sailing on the South Coast, it's a place where maritime, sailing and wildlife enthusiasts congregate amongst the thriving cottage industries that support this community. There are an abundance of trails and footpaths following the picturesque, everchanging scenery along the riverbanks of the Hamble an exceptional place to reside and enjoy this waterside haven. All these attributes make this a destination address for those looking for activity and amenities on one's doorstep.