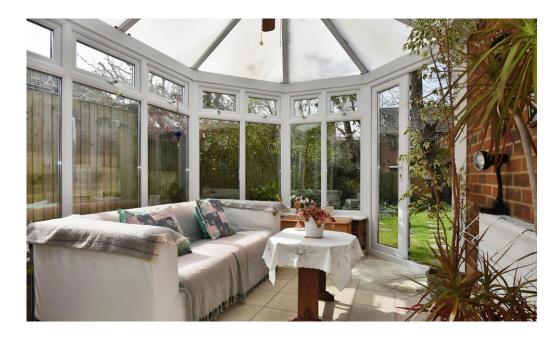

## **ACCOMMODATION & FEATURES**

- This is a lovely three well proportioned home set nicely in a corner position just tucked inside the close with the benefit of exceptionally good off road parking for numerous cars plus a garage screened perfectly by mature hedging
- Due to the sunny aspect the living space is light and bright enhancing the feeling of space with the desired layout of an open plan living diner
- The conservatory is a wonderful versatile room overlooking the garden perfect for relaxing and retreating to a flexible year round space!
- The kitchen area offers plenty of storage and preparation space plus there is a super breakfast bar to perch at and enjoy a supper or snack and admire the garden
- There is an essential secluded utility cloakroom space off the kitchen, keeping all the laundry items nicely out of the way and sight!
- There are three very well proportioned bedrooms offering good storage, a second shower plus a very spacious bathroom suite
- The garden is well arranged with a nice mix of lawn, specimen shrubbery and trees for seasonal screening all to be enjoyed from the patio