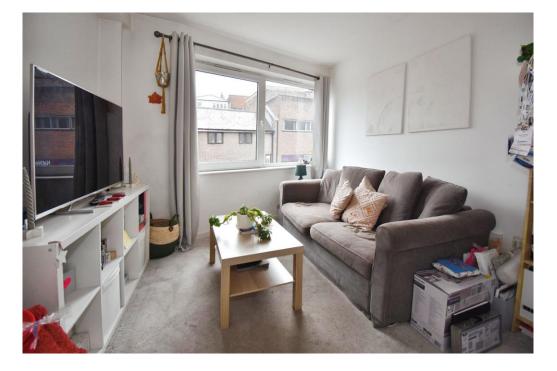

## **ACCOMMODATION & FEATURES**

- The entrance area is smart and well maintained with security access and lift access or stairs to the first floor apartment
- The apartment has super large double glazed picture windows for a light spacious feel throughout
- The living kitchen is an on trend social space with gloss white kitchen with integral appliances including washing machine, fridge freezer & cooker, theres room also for a small table and sofa
- The bedrooms are both a good size the main one has room for a desk area, if required
- The apartment is perfectly located in a central and easy, convenient spot for all the best attractions, eateries and fine shopping this Cathedral city has to offer
- No chain