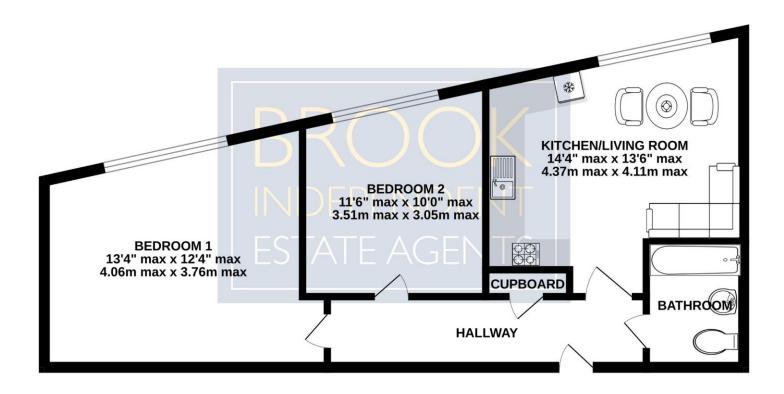

## FIRST FLOOR 533 sq.ft. (49.5 sq.m.) approx.

## TOTAL FLOOR AREA : 533 sq.ft. (49.5 sq.m.) approx.

Whilst every attempt has been made to ensure the accuracy of the floorplan contained here, measurements of dors, windows, rooms and any other items are approximate and no responsibility is taken for any error, omission or mis-statement. This plan is for illustrative purposes only and should be used as such by any prospective purchaser. The services, systems and appliances shown have not been tested and no guarantee as to their operability or efficiency can be given. Made with Metropix ©2025