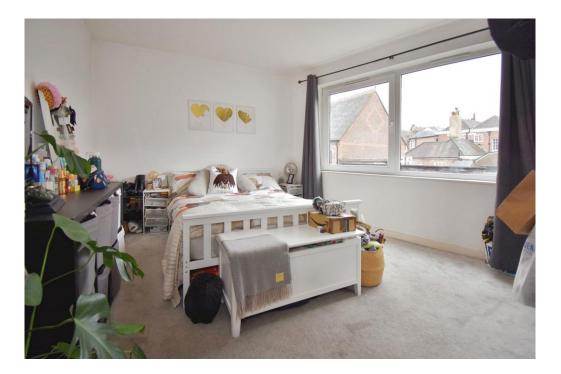

## **ACCOMMODATION & FEATURES**

- The entrance area is smart and well maintained with security access and lift access or stairs to the first floor apartment
- The apartment has super large double glazed picture windows for a light spacious feel throughout
- The living kitchen is an on trend social space with gloss white kitchen with integral appliances including washing machine, fridge freezer & cooker, theres room also for a small table and sofa
- The bedrooms are both a good size the main one has room for a desk area, if required
- The apartment is perfectly located in a central and easy, convenient spot for all the best attractions, eateries and fine shopping this Cathedral city has to offer
- No chain