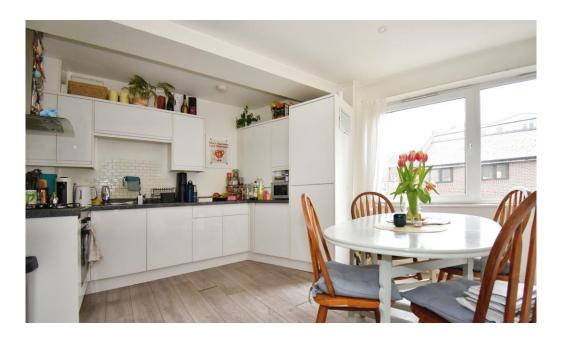

## **ACCOMMODATION & FEATURES**

- The entrance area is smart and well maintained with security access and lift access or stairs to the first floor apartment
- The apartment has super large double glazed picture windows for a light spacious feel throughout
- The living kitchen is an on trend social space with gloss white kitchen with integral appliances including washing machine, fridge freezer & cooker, theres room also for a small table and sofa
- The bedrooms are both a good size the main one has room for a desk area, if required
- The apartment is perfectly located in a central and easy, convenient spot for all the best attractions, eateries and fine shopping this Cathedral city has to offer
- No chain