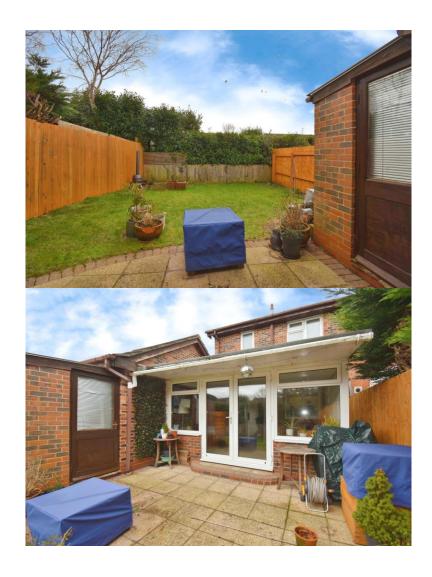

## **Accommodation & features**

- This is a really welcoming home with a super stylish feel and the added benefit of a brand new boiler
- The kitchen is a very good size and offers versatile options as the conservatory is a good size too - theres scope to alter and enhance if required as the plot is secluded and sunny
- The living room is also a good size with a nice aspect and offers plenty of room for lounge furniture and comfy sofas
- There are three good bedrooms on the first floor plus a smart fresh metro style bathroom with contemporary sanitaryware
- The surroundings complement the home and are uncomplicated, easy off road parking, a view to the green opposite from the front and a secluded sunny garden, plus if you've muddy boots or paws there is a side door through to the kitchen.
- The gardens great, sunny and easy care, theres a door to the garage for storage
- Its perfectly placed in a central spot handy for schools and walks and of course access to all the magnificent sailing on the River Hamble