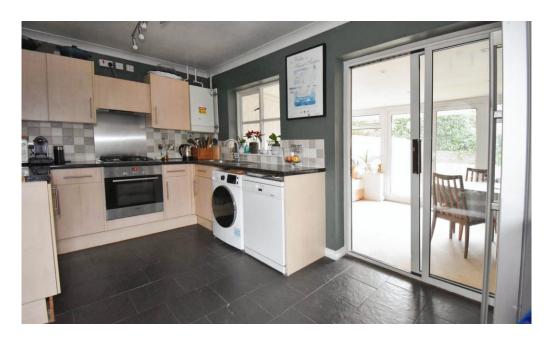

## **Accommodation & features**

- This is a really welcoming home with a super stylish feel and the added benefit of a brand new boiler
- The kitchen is a very good size and offers versatile options as the conservatory is a good size too - theres scope to alter and enhance if required as the plot is secluded and sunny
- The living room is also a good size with a nice aspect and offers plenty of room for lounge furniture and comfy sofas
- There are three good bedrooms on the first floor plus a smart fresh metro style bathroom with contemporary sanitaryware
- The surroundings complement the home and are uncomplicated, easy off road parking, a view to the green opposite from the front and a secluded sunny garden, plus if you've muddy boots or paws there is a side door through to the kitchen.
- The gardens great, sunny and easy care, theres a door to the garage for storage
- Its perfectly placed in a central spot handy for schools and walks and of course access to all the magnificent sailing on the River Hamble