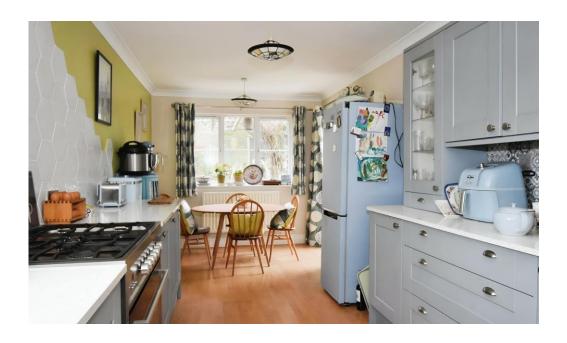

## **Features and Accommodation**

- Impressive spacious accommodation throughout
- Tiled entrance porch with access to welcoming entrance hall
- Useful utility cloakroom
- Versatile open plan reception room currently utilized as a snug and formal dining room with secret storage wall
- Lovely country shaker style kitchen breakfast room with great arrangement of units, dresser and designated breakfast /dining area with French door open to the patio
- Large living room with twin aspect and sliding doors to garden and patio terrace
- Five well proportioned bedrooms, a master suite with large four piece en suite and jack and jill access to bedroom four
- Luxury spacious four piece bathroom suite with walk in shower finished with quality slate tiling throughout and contemporary sanitaryware
- Beautiful landscaped and tiered secluded sunny rear garden with lovely shady pergola area wrapped in wisteria
- Integral garage and ample off road driveway parking
- Convenient location for commuting, transport links and railway station
- Short walk from Park Gate village and all its amenities