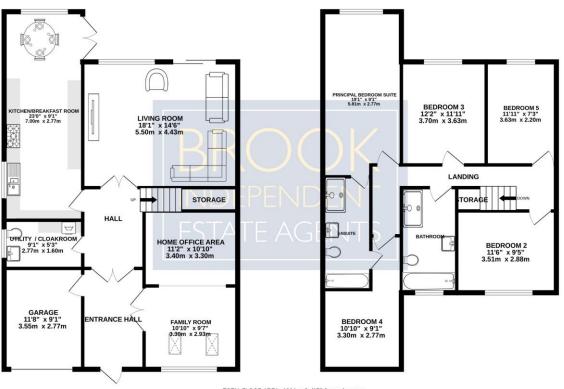

In summary a spacious detached family residence without compromise, the layout is perfect, rooms a great size and its set in the most perfect location for all ages.

TOTAL FLOOR AREA: 1864 sq.ft. (173.2 sq.m.) approx.