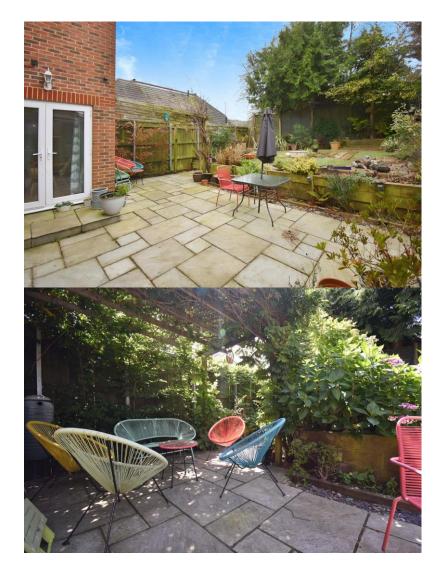

## **Features and Accommodation**

- Impressive spacious accommodation throughout
- Tiled entrance porch with access to welcoming entrance hall
- Useful utility cloakroom
- Versatile open plan reception room currently utilized as a snug and formal dining room with secret storage wall
- Lovely country shaker style kitchen breakfast room with great arrangement of units, dresser and designated breakfast /dining area with French door open to the patio
- Large living room with twin aspect and sliding doors to garden and patio terrace
- Five well proportioned bedrooms, a master suite with large four piece en suite and jack and jill access to bedroom four
- Luxury spacious four piece bathroom suite with walk in shower finished with quality slate tiling throughout and contemporary sanitaryware
- Beautiful landscaped and tiered secluded sunny rear garden with lovely shady pergola area wrapped in wisteria
- Integral garage and ample off road driveway parking
- Convenient location for commuting, transport links and railway station
- Short walk from Park Gate village and all its amenities

The property has an exceptionally impressive and welcoming entrance hall, recently redecorated, it only enhances the feeling of space enjoyed throughout this fine home. There are five well proportioned bedrooms, the master has en suite facilities plus there is a luxury four-piece bathroom suite in slate grey with a contemporary finish. The ground floor is where the time is spent however and this property offers amazing versatility and flexible living. The layout encourages get togethers and gatherings but also embraces space to retreat to and study or relax. Its been thoughtfully remodeled to provide the perfect mix of warm comfort and contemporary finishes which are timeless. Care has been taken with fixtures, fittings and décor choices to enhance the space and provide this fantastic residence with a rich quality finish. To complement the garden is a sunny aspect with a large paved patio area ideal for entertaining, theres a fabulous wisteria wrapped pergola and the remainder of the garden is carefully landscaped with raised sleeper beds giving the garden a coastal theme. There's ample off road parking and a useful integral garage.