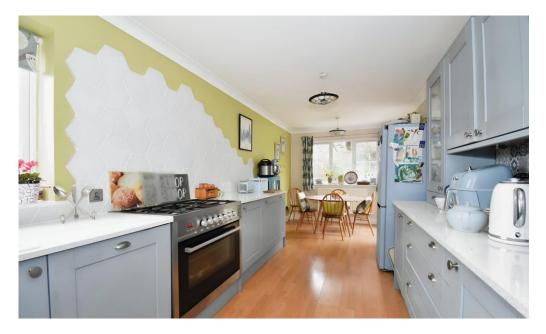

## **Features and Accommodation**

- Impressive spacious accommodation throughout
- Tiled entrance porch with access to welcoming entrance hall
- Useful utility cloakroom
- Versatile open plan reception room currently utilized as a snug and formal dining room with secret storage wall
- Lovely country shaker style kitchen breakfast room with great arrangement of units, dresser and designated breakfast /dining area with French door open to the patio
- Large living room with twin aspect and sliding doors to garden and patio terrace
- Five well proportioned bedrooms, a master suite with large four piece en suite and jack and jill access to bedroom four
- Luxury spacious four piece bathroom suite with walk in shower finished with quality slate tiling throughout and contemporary sanitaryware
- Beautiful landscaped and tiered secluded sunny rear garden with lovely shady pergola area wrapped in wisteria
- Integral garage and ample off road driveway parking
- Convenient location for commuting, transport links and railway station
- Short walk from Park Gate village and all its amenities