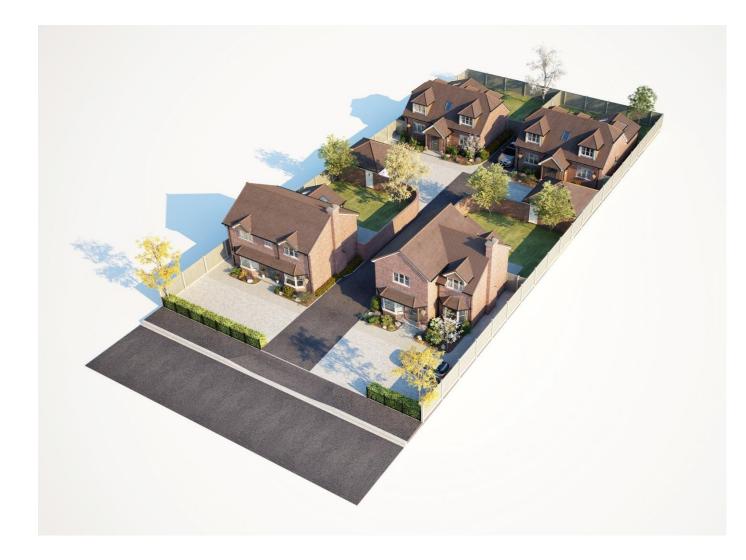

## PLOT FOUR - CARPORT TO FRONT WITH PARKING

Brook Independent are delighted to present Reachfar, a select development of just four executive homes situated in the heart of Warsash. These impressive residences are well on their way to an early Spring completion. Designed and constructed by local builders Mssrs Southwell, an established company who enjoy an enviable reputation for quality, design and luxury; building bespoke homes, extensions and conversions in the area for the past twenty years.

Reachfar is a blended development of two traditional executive four bedroom homes and two more versatile three / four bedroom chalet style properties. All have been arranged with on trend layouts and a clever mix of contemporary and traditional finishes. Quality is key and the internal fixtures and fittings are currently being assembled by a bespoke team of quality craftspeople for an exceptional finish