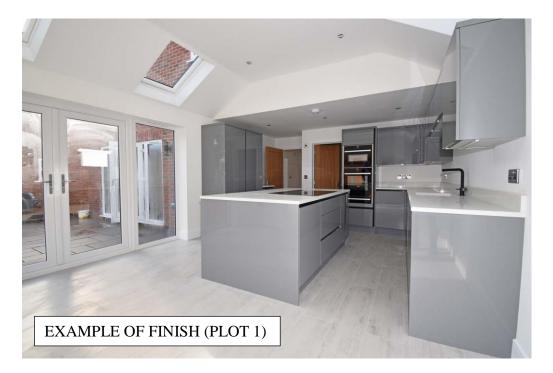

Plot Four, Reachfar, Church Road Warsash, SO31 9GD



- On trend open plan living spaces
- Underfloor heating to ground floor
- Smart quality fixtures & fittings
- Light bright neutral interiors
- High gloss close fit 'Symphony' kitchen units
- Central Islands with integral wine coolers
- To be Carpeted
- High Grade Sanitary ware including Rainhead Showers & Contemporary Finish
- Slate Grey Tiling Throughout
- Large living room with French doors to garden
- Sandstone paved gardens and lawned space
- Designed & Planted Frontages
- Excellent Parking
- Traditional Brick Build
- Central Warsash Location
- Ready Early Spring 21

## EXAMPLE OF FINISH (PLOT 1)





## EXAMPLE OF FINISH (PLOT 1)



## PLOT FOUR - CARPORT TO FRONT WITH PARKING

Brook Independent are delighted to present Reachfar, a select development of just four executive homes situated in the heart of Warsash. These impressive residences are well on their way to an early Spring completion. Designed and constructed by local builders Mssrs Southwell, an established company who enjoy an enviable reputation for quality, design and luxury; building bespoke homes, extensions and conversions in the area for the past twenty years.

Reachfar is a blended development of two traditional executive four bedroom homes and two more versatile three / four bedroom chalet style properties. All have been arranged with on trend layouts and a clever mix of contemporary and traditional finishes. Quality