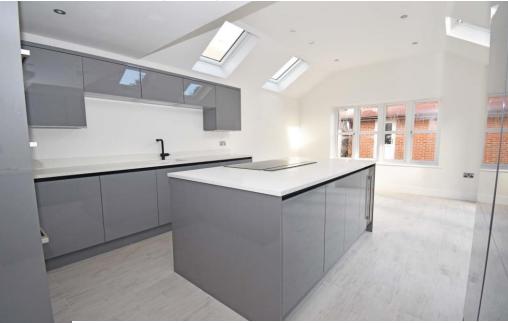

Plot Four, Reachfar, Church Road Warsash, SO31 9GD

- On trend open plan living spaces
- Underfloor heating to ground floor
- Smart quality fixtures & fittings
- Light bright neutral interiors
- High gloss close fit 'Symphony' kitchen units
- Central Islands with integral wine coolers
- To be Carpeted
- High Grade Sanitary ware including Rainhead Showers & Contemporary Finish
- Slate Grey Tiling Throughout
- Large living room with French doors to garden
- Sandstone paved gardens and lawned space
- Designed & Planted Frontages
- Excellent Parking
- Traditional Brick Build
- Central Warsash Location
- Ready Early Spring 21

Reachfar is a blended development of two traditional executive four bedroom homes and two more versatile three / four bedroom chalet style properties. All have been arranged with on trend layouts and a clever mix of contemporary and traditional finishes. Quality is key and the internal fixtures and fittings are currently being assembled by a bespoke team of quality craftspeople for an exceptional finish