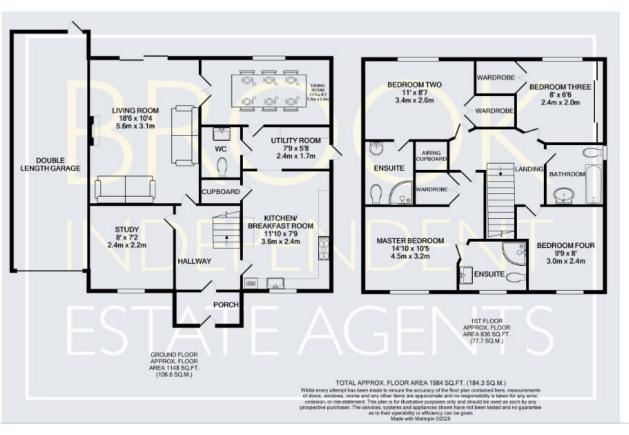

## **Accommodation & Features**

- Useful porch ideal for boots / coats
- Sizeable entrance hall
- Smart contemporary kitchen with excellent storage & wooden work surfaces
- Open plan to utility area and cloakroom with access to sideway
- Lovely large living room with access to garden
- Formal dining room
- Two bedroom suites with shower rooms
- Two further well-proportioned bedrooms
- Tandem garage with personal door to garden
- Superb storage throughout
- Secluded frontage & sunny aspect rear garden with raised beds and paved patio
- Convenient location

Brook Independent are delighted to present to the market this spacious and substantial four bedroom detached residence set in a convenient, central location. Titchfield Park sits between Titchfield and Whiteley and is perfect for those who need to feel connected to all the local area has to offer. The commerce centres of Whiteley, Segensworth and Kitescroft plus Fareham and Locks Heath offer an excellent variety of shopping; high street, independent, superstore retail and an abundance of amenities and social entertainment also. There is a Golf and Country club a short drive away, a local school plus wooded walks and trails for those who love the outdoors.

The property offers exceptional space and storage and rooms to retreat to for work or relaxation and inclusive space for socializing and entertaining. There are four very well proportioned bedrooms two with en suite shower rooms plus a three piece bathroom suite. The ground floor has a living room with feature fireplace and access to the dining room and garden. Never has the ability to work from home been more important and the home office /study is sizeable, a light bright space to work from. The kitchen is well equipped and open to a utility area leading to the formal dining room. To complement there is ample parking to the front and side access to a large recently restyled rear garden with raised beds, fresh turf and a vast patio area to make the most of the aspect.