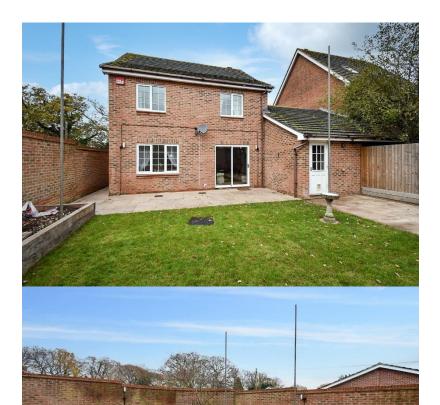

The property offers exceptional space and storage and rooms to retreat to for work or relaxation and inclusive space for socializing and entertaining. There are four very well proportioned bedrooms two with en suite shower rooms plus a three piece bathroom suite. The ground floor has a living room with feature fireplace and access to the dining room and garden. Never has the ability to work from home been more important and the home office /study is sizeable, a light bright space to work from. The kitchen is well equipped and open to a utility area leading to the formal dining room. To complement there is ample parking to the front and side access to a large recently restyled rear garden with raised beds, fresh turf and a vast patio area to make the most of the aspect.