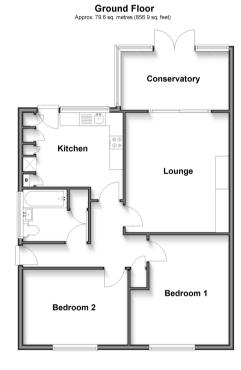

# **Accommodation**

#### **GROUND FLOOR**

Entrance Hallway Lounge Kitchen Conservatory Bedroom 1 Bedroom 2