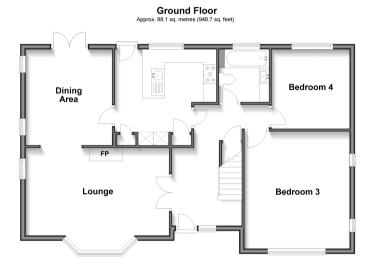

## **GROUND FLOOR**

Entrance Hallway

Lounge: 18'10 x 9'6 (5.74m x 2.90m) Dining Area: 11'8 x 10'7 (3.56m x 3.23m) Kitchen: 12'5 x 9'8 (3.79m x 2.95m) Bedroom 4: 10'1 x 9'6 (3.08m x 2.90m)

Bedroom 3: 14'2 x 13'0 (4.32m x 3.97m) narrowing

to 5'11 x 6'11 (1.80m x 2.11m)

**Family Bathroom** 