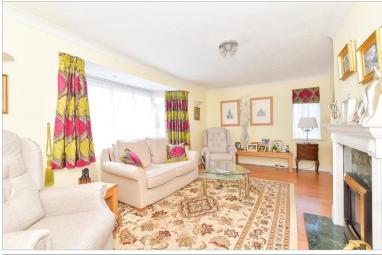

## **GROUND FLOOR**

Entrance Hallway

Lounge: 18'10 x 9'6 (5.74m x 2.90m) Dining Area: 11'8 x 10'7 (3.56m x 3.23m) Kitchen: 12'5 x 9'8 (3.79m x 2.95m) Bedroom 4: 10'1 x 9'6 (3.08m x 2.90m)

Bedroom 3: 14'2 x 13'0 (4.32m x 3.97m) narrowing