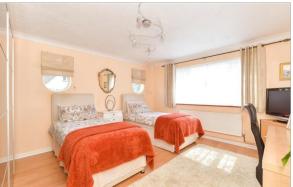

## **GROUND FLOOR**

Entrance Hallway

Lounge: 18'10 x 9'6 (5.74m x 2.90m) Dining Area: 11'8 x 10'7 (3.56m x 3.23m) Kitchen: 12'5 x 9'8 (3.79m x 2.95m) Bedroom 4: 10'1 x 9'6 (3.08m x 2.90m)

Bedroom 3: 14'2 x 13'0 (4.32m x 3.97m) narrowing

to 5'11 x 6'11 (1.80m x 2.11m)

**Family Bathroom** 