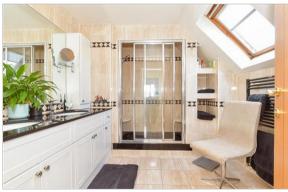

## **FIRST FLOOR**

Landing

Bedroom 1: 15'5 x 14'1 (4.70m x 4.30m) narrowing to 8'6 x 5'9 (2.59m x 1.75m)

Bedroom 2: 15'3 x 13'9 (4.65m x 4.19m)

Walk in Storage room

**Shower Room** 