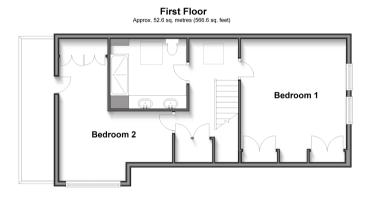

## **FIRST FLOOR**

Landing

Bedroom 1: 15'5 x 14'1 (4.70m x 4.30m) narrowing to 8'6 x 5'9 (2.59m x 1.75m)

Bedroom 2: 15'3 x 13'9 (4.65m x 4.19m)

Walk in Storage room

**Shower Room** 