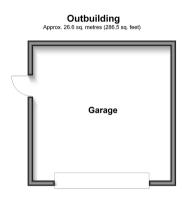

Price £725,000 Freehold

4x 🕮 2x 🚅 2x 🕮

**Greenwood Drive, Angmering, West Sussex, BN16** 









# **Accommodation**

## **GROUND FLOOR**

Entrance Hallway

Lounge: 18'10 x 9'6 (5.74m x 2.90m) Dining Area: 11'8 x 10'7 (3.56m x 3.23m) Kitchen: 12'5 x 9'8 (3.79m x 2.95m) Bedroom 4: 10'1 x 9'6 (3.08m x 2.90m)

Bedroom 3: 14'2 x 13'0 (4.32m x 3.97m) narrowing

to 5'11 x 6'11 (1.80m x 2.11m)

**Family Bathroom** 

## **FIRST FLOOR**

Landing

Bedroom 1: 15'5 x 14'1 (4.70m x 4.30m) narrowing to 8'6 x 5'9 (2.59m x 1.75m)

Bedroom 2: 15'3 x 13'9 (4.65m x 4.19m)

Walk in Storage room

**Shower Room** 

### **OUTBUILDING**

**Double Garage** 

# **OUTSIDE**

Front Garden Rear Garden













# **Main features**

- A superb family home in sought after Angmering Village
- 2 bedrooms downstairs and bathroom
- 2 upstairs bedrooms & shower room
- Enclosed landscaped rear garden
- Lean to with