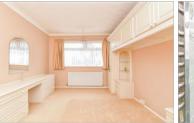

Bedroom 1: 13'3 x 10'8 (4.04m x 3.25m) Bedroom 2: 8'8 x 7'9 (2.64m x 2.36m)

Shower Room