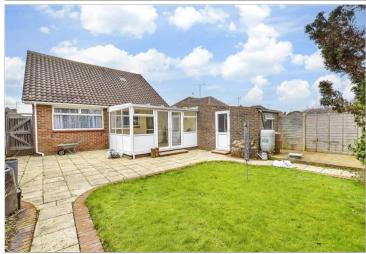

**Price** £425,000

**Freehold** 

2x 🕮 1x 🚅 1x 🕮

Fircroft Crescent,
Rustington,
Littlehampton, West
Sussex, BN16

cubitt west













### **Main features**

- Good size property offered for sale with no ongoing chain
- Sunny aspect rear garden
- Off road parking for several vehicles
- Previously a 3 bedroom and can be put back to such
- Close to village and train station
- No ongoing chain

# **Accommodation**

#### **GROUND FLOOR**

Entrance Hallway Separate Toilet

Lounge: 15'2 x 10'7 (4.63m x 3.23m)

Dining Area: 10'8 x 8'8 (3.25m x 2.64m)

Kitchen: 12'2 x 8'6 (3.71m x 2.59m)

Conservatory: 13'4 x 10'8 (4.07m x 3.25m)

Bedroom 1: 13'3 x 10'8 (4.04m x 3.25m) Bedroom 2: 8'8 x 7'9 (2.64m x 2.36m)

Shower Room

#### OUTSIDE

Front Garden Rear Garden Garage Driveway

# Garage Conservatory Kitchen **Bedroom 1** Dining Area Bedroom 2 Lounge

**Ground Floor** 

Approx. 99.8 sq. metres (1074.5 sq. feet)

## Call Rustington -