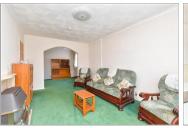

#### **GROUND FLOOR**

Entrance Hallway Separate Toilet

Lounge: 15'2 x 10'7 (4.63m x 3.23m)

Dining Area: 10'8 x 8'8 (3.25m x 2.64m)

Kitchen: 12'2 x 8'6 (3.71m x 2.59m)

Conservatory: 13'4 x 10'8 (4.07m x 3.25m)