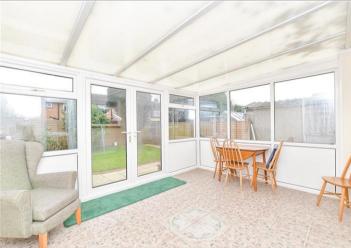

#### **GROUND FLOOR**

Entrance Hallway Separate Toilet

Lounge: 15'2 x 10'7 (4.63m x 3.23m)

Dining Area: 10'8 x 8'8 (3.25m x 2.64m)

Kitchen: 12'2 x 8'6 (3.71m x 2.59m)

Conservatory: 13'4 x 10'8 (4.07m x 3.25m)