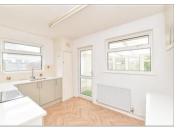

#### **GROUND FLOOR**

Entrance Hallway Separate Toilet

Lounge: 15'2 x 10'7 (4.63m x 3.23m)

Dining Area: 10'8 x 8'8 (3.25m x 2.64m)

Kitchen: 12'2 x 8'6 (3.71m x 2.59m)

Conservatory: 13'4 x 10'8 (4.07m x 3.25m)