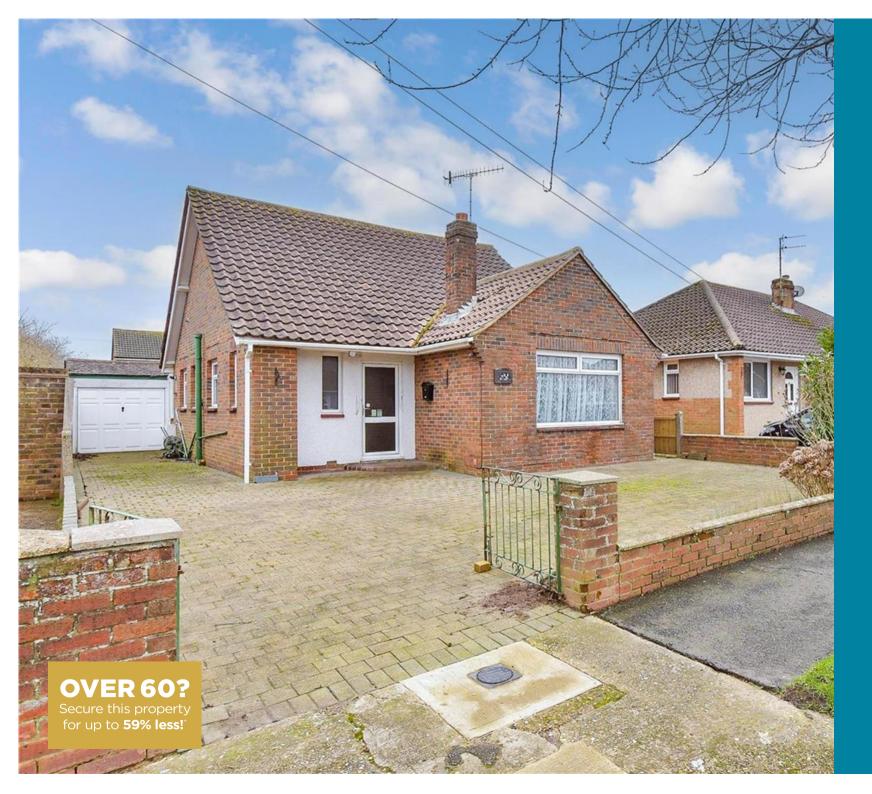

**Price** £425,000

**Freehold** 

2x 🕮 1x 🚅 1x 🕮

Fircroft Crescent,
Rustington,
Littlehampton, West
Sussex, BN16

cubitt west

### **Main features**

- Good size property offered for sale with no ongoing chain
- Sunny aspect rear garden
- Off road parking for several vehicles
- Previously a 3 bedroom and can be put back to such
- Close to village and train station
- No ongoing chain

#### OUTSIDE

Front Garden Rear Garden Garage Driveway