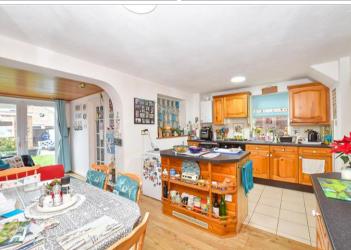

#### **GROUND FLOOR**

**Entrance Hallway** 

Lounge: 12'9 x 10'2 (3.89m x 3.10m) Kitchen/Diner: 16'6 x 10'3 (5.03m x 3.13m) Family Area: 9'2 x 7'4 (2.80m x 2.24m)

**Utility Room** Shower Room