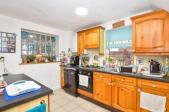

#### **GROUND FLOOR**

**Entrance Hallway** 

Lounge: 12'9 x 10'2 (3.89m x 3.10m) Kitchen/Diner: 16'6 x 10'3 (5.03m x 3.13m) Family Area: 9'2 x 7'4 (2.80m x 2.24m)

**Utility Room** Shower Room