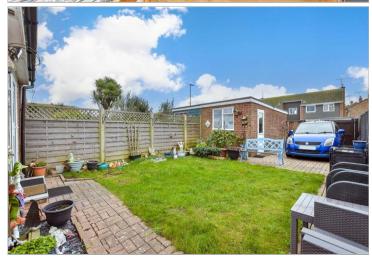

**Guide Price** £360,000

**Freehold** 

3x ∰ 2x 🚅 1x 🕮

Fontwell Close, Rustington, West Sussex, BN16

cubitt west













### Main features

- **■** Extended home in sought after location
- Good size living accommodation
- Walking distance to seafront
- Close to village, shops, amenities and transport links by bus and train
- Sunny aspect rear garden
- Garage and parking to rear

## **Ground Floor**

Approx. 49.9 sq. metres (536.9 sq. feet)

### Accommodation

#### **GROUND FLOOR**

**Entrance Hallway** 

Lounge: 12'9 x 10'2 (3.89m x 3.10m) Kitchen/Diner: 16'6 x 10'3 (5.03m x 3.13m) Family Area: 9'2 x 7'4 (2.80m x 2.24m)

**Utility Room** Shower Room

#### **FIRST FLOOR**

Landing

Bedroom 1: 13'3 x 9'5 (4.04m x 2.87m) Bedroom 2: 10'8 x 9'9 (3.25m x 2.97m) Bedroom 3: 10'3 x 6'4 (3.13m x 1.93m)

Family Bathroom

#### OUTSIDE

Front Garden Rear Garden Garage to Rear Parking to Rear

# **Sitting** Area Kitchen