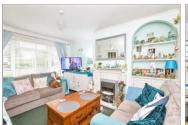

#### **GROUND FLOOR**

**Entrance Hallway** 

Lounge: 12'9 x 10'2 (3.89m x 3.10m) Kitchen/Diner: 16'6 x 10'3 (5.03m x 3.13m) Family Area: 9'2 x 7'4 (2.80m x 2.24m)

**Utility Room** Shower Room

# **Sitting** Area Kitchen/ Diner Lounge