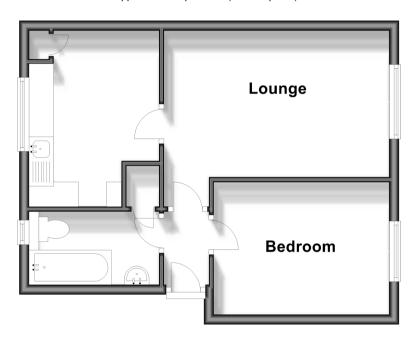

## **Accommodation**

FIRST FLOOR
Entrance Hallway
Lounge
Kitchen
Bedroom
Bathroom

## **OUTSIDE**

Communal Garden Allocated Parking Space

First Floor
Approx. 39.9 sq. metres (429.5 sq. feet)

C(79)

Internal error in letter template 368 - Data type mismatch.

Template timestamp is 25/02/25 09:22:37