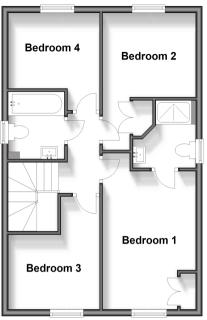

#### FIRST FLOOR

Landing

Bedroom 1: 13'5 x 9'2 (4.09m x 2.80m)

En-suite Shower Room

Bedroom 2: 9'2 x 8'1 (2.80m x 2.47m)

Bedroom 3: 8'11 x 7'5 (2.72m x 2.26m)

Bedroom 4: 9'0 x 7'3 (2.75m x 2.21m)

Family Bathroom

## First Floor

Approx. 50.7 sq. metres (545.7 sq. feet)