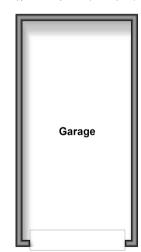

#### **OUTBUILDING**

Garage to Rear

## Outbuilding

Approx. 21.2 sq. metres (228.1 sq. feet)