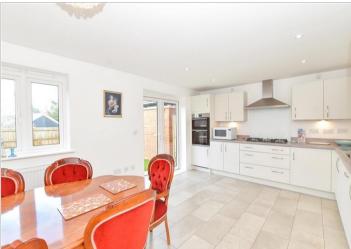

#### **GROUND FLOOR**

Entrance Hallway

Cloakroom

Lounge: 15'7 x 10'2 (4.75m x 3.10m) Kitchen/Diner: 18'5 x 14'0 (5.62m x 4.27m)