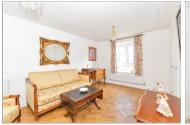

#### **GROUND FLOOR**

Entrance Hallway

Cloakroom

Lounge: 15'7 x 10'2 (4.75m x 3.10m) Kitchen/Diner: 18'5 x 14'0 (5.62m x 4.27m)