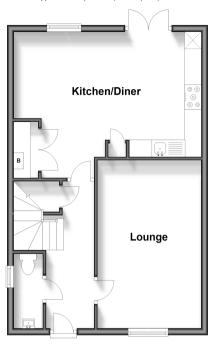

# **Accommodation**

#### **GROUND FLOOR**

Entrance Hallway

Cloakroom

Lounge: 15'7 x 10'2 (4.75m x 3.10m) Kitchen/Diner: 18'5 x 14'0 (5.62m x 4.27m)

#### FIRST FLOOR

Landing

Bedroom 1: 13'5 x 9'2 (4.09m x 2.80m)

En-suite Shower Room

Bedroom 2: 9'2 x 8'1 (2.80m x 2.47m)

Bedroom 3: 8'11 x 7'5 (2.72m x 2.26m)

Bedroom 4: 9'0 x 7'3 (2.75m x 2.21m)

Family Bathroom

#### **OUTBUILDING**

Garage to Rear

### **Ground Floor**

Approx. 49.2 sq. metres (529.7 sq. feet)

## First Floor

Approx. 50.7 sq. metres (545.7 sq. feet)

## Outbuilding

Approx. 21.2 sq. metres (228.1 sq. feet)