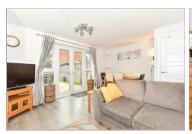

#### **GROUND FLOOR**

**Entrance Hallway** 

Cloakroom

Lounge: 15'0 x 14'7 (4.58m x 4.45m) **Kitchen**: 12'8 x 8'5 (3.86m x 2.57m)