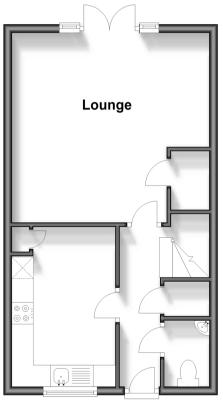

## **Ground Floor**

Approx. 38.1 sq. metres (409.7 sq. feet)

#### **GROUND FLOOR**

**Entrance Hallway** 

Cloakroom

Lounge: 15'0 x 14'7 (4.58m x 4.45m) **Kitchen**: 12'8 x 8'5 (3.86m x 2.57m)