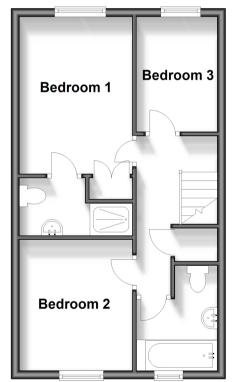

# **First Floor**

Approx. 38.1 sq. metres (409.7 sq. feet)

#### **FIRST FLOOR**

Landing

Bedroom 1: 13'11 x 8'6 (4.24m x 2.59m)

En-suite Shower Room

Bedroom 2: 10'0 x 8'6 (3.05m x 2.59m) Bedroom 3: 8'10 x 6'3 (2.69m x 1.91m)

Family Bathroom