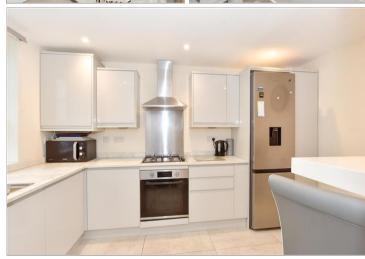

#### **GROUND FLOOR**

**Entrance Hallway** 

Cloakroom

Lounge: 15'0 x 14'7 (4.58m x 4.45m) **Kitchen**: 12'8 x 8'5 (3.86m x 2.57m)