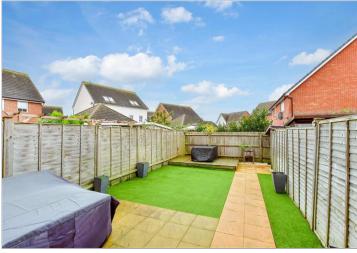

**Price £315,000** 

**Freehold** 

3x ∰ 2x 🚅 1x 🕮

Millard Grove, Littlehampton, West Sussex, BN17

cubitt & west











## Main features

- Well presented home on sought after Kingley Gate development
- 2 allocated parking spaces
- Short distance to town centre and mainline train station
- Good schools for all ages with easy reach as are good road links
- Offered for sale with no ongoing chain

## **Ground Floor**

Approx. 38.1 sq. metres (409.7 sq. feet)



# **First Floor**

Approx. 38.1 sq. metres (409.7 sq. feet)



#### **GROUND FLOOR**

**Entrance Hallway** 

Cloakroom

Lounge: 15'0 x 14'7 (4.58m x 4.45m) **Kitchen**: 12'8 x 8'5 (3.86m x 2.57m)

#### **FIRST FLOOR**

Landing

Bedroom 1: 13'11 x 8'6 (4.24m x 2.59m)

En-suite Shower Room

Bedroom 2: 10'0 x 8'6 (3.05m x 2.59m) Bedroom 3: 8'10 x 6'3 (2.69m x 1.91m)

Family Bathroom

#### **OUTSIDE**

Front Garden Rear Garden Allocated Parking



# Call