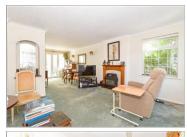

#### Entrance Hallway

Cloakroom

Lounge/Diner: 26'7 (8.11m) x 15'5 (4.70m) narrowing to 9'3 (2.82m)

Conservatory: 9'4 x 6'5 (2.85m x 1.96m) Kitchen: 13'7 x 8'5 (4.14m x 2.57m)