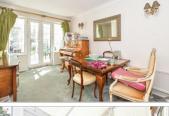

#### Entrance Hallway

Cloakroom

Lounge/Diner: 26'7 (8.11m) x 15'5 (4.70m) narrowing to 9'3 (2.82m)

Conservatory: 9'4 x 6'5 (2.85m x 1.96m) Kitchen: 13'7 x 8'5 (4.14m x 2.57m)