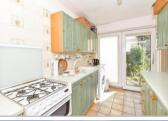

#### Entrance Hallway

Cloakroom

Lounge/Diner: 26'7 (8.11m) x 15'5 (4.70m) narrowing to 9'3 (2.82m)

Conservatory: 9'4 x 6'5 (2.85m x 1.96m) Kitchen: 13'7 x 8'5 (4.14m x 2.57m)