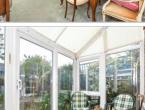

#### Entrance Hallway

Cloakroom

Lounge/Diner: 26'7 (8.11m) x 15'5 (4.70m) narrowing to 9'3 (2.82m)

Conservatory: 9'4 x 6'5 (2.85m x 1.96m) Kitchen: 13'7 x 8'5 (4.14m x 2.57m)