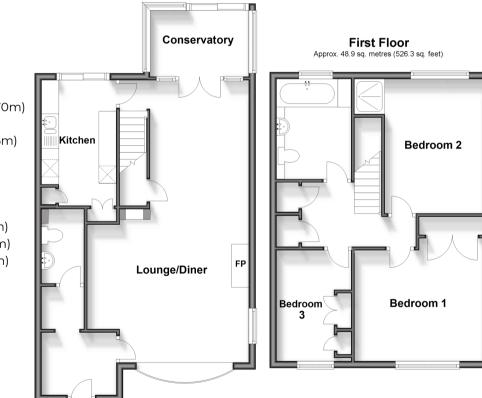

# Accommodation

### **GROUND FLOOR**

#### Entrance Hallway

Cloakroom

Lounge/Diner: 26'7 (8.11m) x 15'5 (4.70m) narrowing to 9'3 (2.82m)

Conservatory: 9'4 x 6'5 (2.85m x 1.96m) Kitchen: 13'7 x 8'5 (4.14m x 2.57m)

## FIRST FLOOR

Landing

Bedroom 1: 12'2 x 11'8 (3.71m x 3.56m) Bedroom 2: 12'9 x 9'3 (3.89m x 2.82m) Bedroom 3: 11'8 x 6'9 (3.56m x 2.06m) Bathroom

### OUTSIDE

Front Garden Rear Garden Garage to side