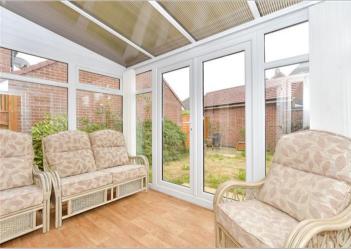

### **GROUND FLOOR**

**Entrance Hallway** 

Cloakroom

Lounge: 16'2 x 10'4 (4.93m x 3.15m) Kitchen: 13'9 x 9'2 (4.19m x 2.80m) Dining Area: 13'5 x 6'11 (4.09m x 2.11m)

Conservatory