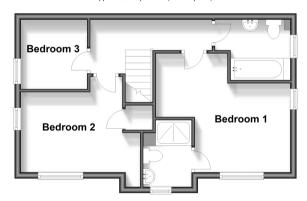

# **Accommodation**

#### **FIRST FLOOR**

Landing

Bedroom 1: 13'11 x 12'11 (4.24m x 3.94m)

En-suite Shower Room

Bedroom 2: 12'4 x 10'3 (3.76m x 3.13m) Bedroom 3: 7'3 x 6'10 (2.21m x 2.08m)

Family Bathroom

#### **Ground Floor** Approx. 53.9 sq. metres (580.4 sq. feet)

First Floor Approx. 42.8 sq. metres (460.2 sq. feet)