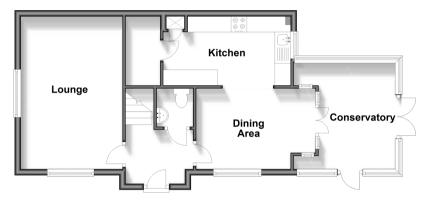

# **Accommodation**

### **GROUND FLOOR**

**Entrance Hallway** 

Cloakroom

Lounge: 16'2 x 10'4 (4.93m x 3.15m) Kitchen: 13'9 x 9'2 (4.19m x 2.80m) Dining Area: 13'5 x 6'11 (4.09m x 2.11m)

Conservatory

#### **Ground Floor** Approx. 53.9 sq. metres (580.4 sq. feet)

First Floor Approx. 42.8 sq. metres (460.2 sq. feet)