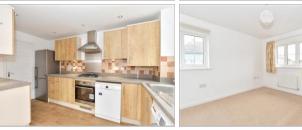

### **GROUND FLOOR**

**Entrance Hallway** 

Cloakroom

Lounge: 16'2 x 10'4 (4.93m x 3.15m) Kitchen: 13'9 x 9'2 (4.19m x 2.80m) Dining Area: 13'5 x 6'11 (4.09m x 2.11m)

Conservatory

#### **FIRST FLOOR**

Landing

Bedroom 1: 13'11 x 12'11 (4.24m x 3.94m)

En-suite Shower Room

Bedroom 2: 12'4 x 10'3 (3.76m x 3.13m) Bedroom 3: 7'3 x 6'10 (2.21m x 2.08m)

Family Bathroom