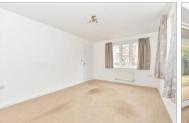

### **GROUND FLOOR**

**Entrance Hallway** 

Cloakroom

Lounge: 16'2 x 10'4 (4.93m x 3.15m) Kitchen: 13'9 x 9'2 (4.19m x 2.80m) Dining Area: 13'5 x 6'11 (4.09m x 2.11m)

Conservatory

#### **FIRST FLOOR**

Landing

Bedroom 1: 13'11 x 12'11 (4.24m x 3.94m)

En-suite Shower Room

Bedroom 2: 12'4 x 10'3 (3.76m x 3.13m) Bedroom 3: 7'3 x 6'10 (2.21m x 2.08m)

Family Bathroom