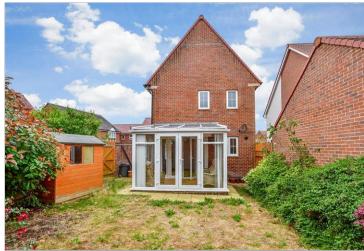

**Guide Price** £360,000

**Freehold** 

3x ∰ 2x 🚅 1x 🕮

Ockenden Road, Littlehampton, West Sussex, BN17

cubitt & west











## **Main features**

- Fantastic family home on sought after Kingley Gate
- Good size rear garden
- **Spacious & versatile accommodation**
- Garage and driveway
- Close to good schools & local shops & amenities
- No ongoing chain

# **Accommodation**

### **GROUND FLOOR**

**Entrance Hallway** 

Cloakroom

Lounge: 16'2 x 10'4 (4.93m x 3.15m) Kitchen: 13'9 x 9'2 (4.19m x 2.80m) Dining Area: 13'5 x 6'11 (4.09m x 2.11m)

Conservatory

#### **FIRST FLOOR**

Landing

Bedroom 1: 13'11 x 12'11 (4.24m x 3.94m)

En-suite Shower Room

Bedroom 2: 12'4 x 10'3 (3.76m x 3.13m) Bedroom 3: 7'3 x 6'10 (2.21m x 2.08m)

Family Bathroom

### OUTSIDE

Front Garden Rear Garden Garage

Driveway

#### **Ground Floor** Approx. 53.9 sq. metres (580.4 sq. feet)



First Floor Approx. 42.8 sq. metres (460.2 sq. fe