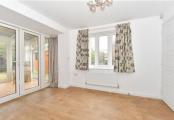

### **GROUND FLOOR**

**Entrance Hallway** 

Cloakroom

Lounge: 16'2 x 10'4 (4.93m x 3.15m) Kitchen: 13'9 x 9'2 (4.19m x 2.80m) Dining Area: 13'5 x 6'11 (4.09m x 2.11m)

Conservatory