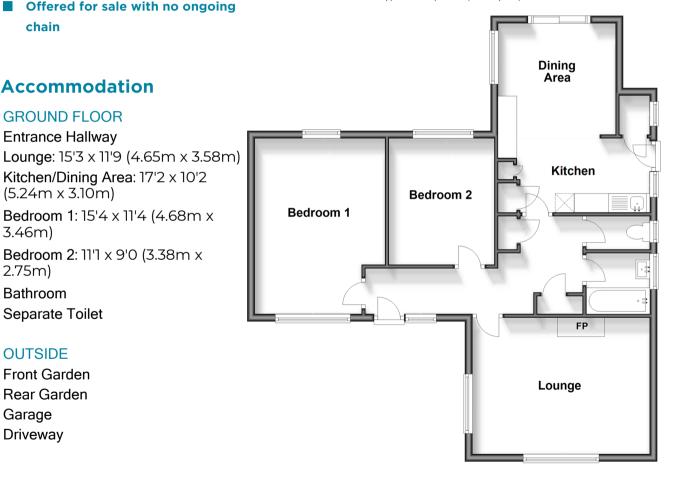

Accommodation

**GROUND FLOOR** Entrance Hallway

(5.24m x 3.10m)

Separate Toilet

OUTSIDE Front Garden

Garage Driveway

Rear Garden

3.46m)

2.75m) Bathroom

Offered for sale with no ongoing chain

Kitchen/Dining Area: 17'2 x 10'2

Bedroom 1: 15'4 x 11'4 (4.68m x

Bedroom 2: 11'1 x 9'0 (3.38m x

**Ground Floor** Approx. 77.0 sq. metres (828.8 sq. feet)