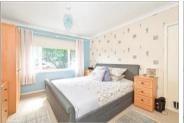

#### **GROUND FLOOR**

**Entrance Hallway** 

Lounge: 15'2 x 11'8 (4.63m x 3.56m)

Dining Area: 11'4 x 9'8 (3.46m x 2.95m)

Kitchen: 11'10 x 9'6 (3.61m x 2.90m)

Bedroom 1: 13'2 x 11'8 (4.02m x 3.56m)

Bedroom 2: 11'10 x 10'0 (3.61m x

3.05m)

Bedroom 3: 8'6 x 8'2 (2.59m x 2.49m)

Bathroom