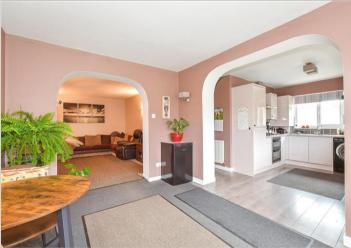

#### **GROUND FLOOR**

**Entrance Hallway** 

Lounge: 15'2 x 11'8 (4.63m x 3.56m)

Dining Area: 11'4 x 9'8 (3.46m x 2.95m)

Kitchen: 11'10 x 9'6 (3.61m x 2.90m)

Bedroom 1: 13'2 x 11'8 (4.02m x 3.56m)

Bedroom 2: 11'10 x 10'0 (3.61m x