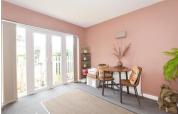

#### **GROUND FLOOR**

**Entrance Hallway** 

Lounge: 15'2 x 11'8 (4.63m x 3.56m)

Dining Area: 11'4 x 9'8 (3.46m x 2.95m)

Kitchen: 11'10 x 9'6 (3.61m x 2.90m)

Bedroom 1: 13'2 x 11'8 (4.02m x 3.56m)

Bedroom 2: 11'10 x 10'0 (3.61m x