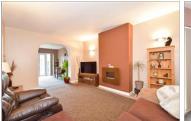

#### **GROUND FLOOR**

**Entrance Hallway** 

Lounge: 15'2 x 11'8 (4.63m x 3.56m)

Dining Area: 11'4 x 9'8 (3.46m x 2.95m)

Kitchen: 11'10 x 9'6 (3.61m x 2.90m)

Bedroom 1: 13'2 x 11'8 (4.02m x 3.56m)

Bedroom 2: 11'10 x 10'0 (3.61m x