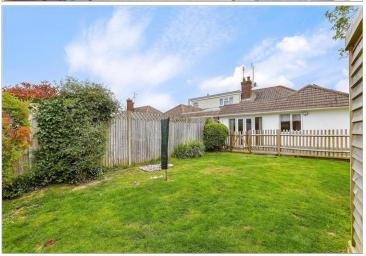

Price £425,000 Freehold

3x ∰ 1x ∰ 1x ∰

Hillview Crescent, East Preston, West Sussex, BN16















## Main features

- Well presented property offering spacious accommodation
- Good size rear garden & solar panels
- Sought after village location
- Short distance to seafront, shops, restaurants and amenities
- Ample off road parking

# **Accommodation**

#### **GROUND FLOOR**

**Entrance Hallway** 

Lounge: 15'2 x 11'8 (4.63m x 3.56m)

Dining Area: 11'4 x 9'8 (3.46m x 2.95m)

Kitchen: 11'10 x 9'6 (3.61m x 2.90m)

Bedroom 1: 13'2 x 11'8 (4.02m x 3.56m)

Bedroom 2: 11'10 x 10'0 (3.61m x

3.05m)

Bedroom 3: 8'6 x 8'2 (2.59m x 2.49m)

Bathroom

### **OUTSIDE**

Front Garden
Rear Garden
Ample off road parking

### **Ground Floor**

Approx. 88.4 sq. metres (952.0 sq. feet)



# Call Rustington - 01903 775576 ■ cubittandwest.co.uk

- Legal advice should be taken to verify fixtures/fittings, p