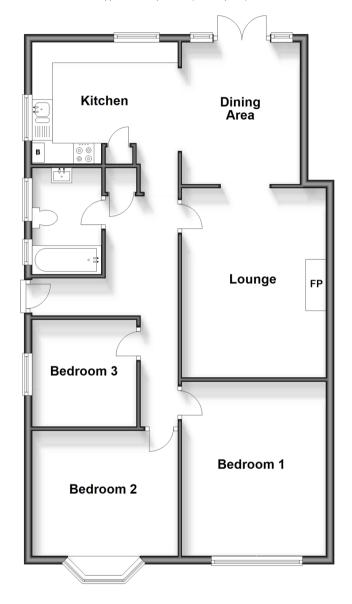

# **Accommodation**

#### **GROUND FLOOR**

**Entrance Hallway** 

Lounge: 15'2 x 11'8 (4.63m x 3.56m)

Dining Area: 11'4 x 9'8 (3.46m x 2.95m)

Kitchen: 11'10 x 9'6 (3.61m x 2.90m)

Bedroom 1: 13'2 x 11'8 (4.02m x 3.56m)

Bedroom 2: 11'10 x 10'0 (3.61m x

3.05m)

Bedroom 3: 8'6 x 8'2 (2.59m x 2.49m)

Bathroom

### **Ground Floor**

Approx. 88.4 sq. metres (952.0 sq. feet)