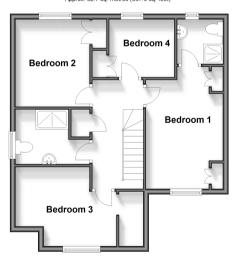

#### FIRST FLOOR

Landing

Bedroom 1: 12'4 x 8'8 (3.76m x 2.64m)

En-suite Shower Room

Bedroom 2: 10'2 x 8'7 (3.10m x 2.62m)

Bedroom 3: 11'8 maximum x 8'8 (3.56m x

2.64m)

Bedroom 4: 7'6 x 6'7 (2.29m x 2.01m)

### OUTSIDE

Front Garden

Rear Garden

Garage

Driveway

First Floor Approx. 52.7 sq. metres (567.6 sq. feet)