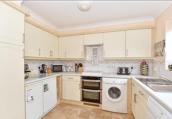

### **GROUND FLOOR**

Entrance Hall

Cloakroom

Lounge: 17'9 x 11'9 (5.41m x 3.58m)

Kitchen/Dining Area: 15'1 x 10'1 (4.60m x 3.08m) Conservatory: 15'0 x 7'6 (4.58m x 2.29m)