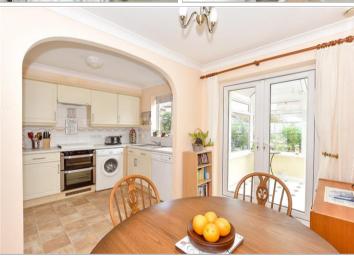

### **GROUND FLOOR**

Entrance Hall

Cloakroom

Lounge: 17'9 x 11'9 (5.41m x 3.58m)

Kitchen/Dining Area: 15'1 x 10'1 (4.60m x 3.08m) Conservatory: 15'0 x 7'6 (4.58m x 2.29m)