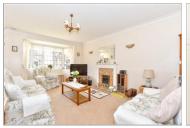

### **GROUND FLOOR**

Entrance Hall

Cloakroom

Lounge: 17'9 x 11'9 (5.41m x 3.58m)

Kitchen/Dining Area: 15'1 x 10'1 (4.60m x 3.08m) Conservatory: 15'0 x 7'6 (4.58m x 2.29m)