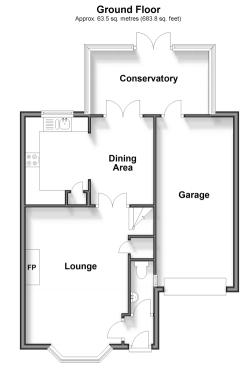

# **Accommodation**

### **GROUND FLOOR**

Entrance Hall

Cloakroom

Lounge: 17'9 x 11'9 (5.41m x 3.58m)

Kitchen/Dining Area: 15'1 x 10'1 (4.60m x 3.08m) Conservatory: 15'0 x 7'6 (4.58m x 2.29m)

### OUTSIDE

Front Garden

Rear Garden

Garage

Driveway

First Floor Approx. 52.7 sq. metres (567.6 sq. feet)