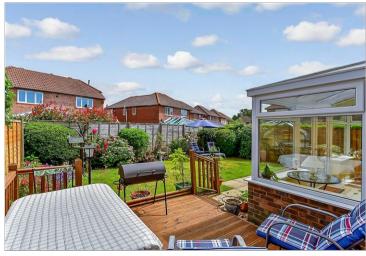

### OUTSIDE

Front Garden

Rear Garden

Garage

Driveway

First Floor Approx. 52.7 sq. metres (567.6 sq. feet)