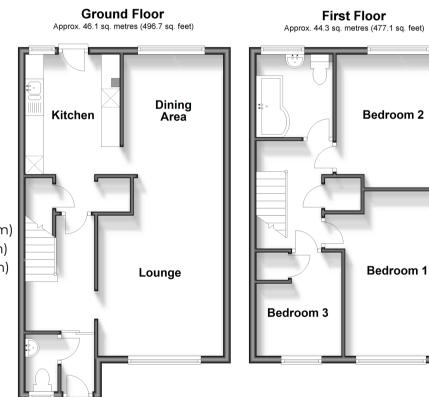

# Accommodation

#### **GROUND FLOOR**

Entrance Hallway Cloakroom Lounge/Dining Area: 26'10 x 10'9 (8.18m x 3.28m)

Kitchen: 14'6 x 7'10 (4.42m x 2.39m)

### FIRST FLOOR

Landing

Bedroom 1: 15'3 x 9'5 (4.65m x 2.87m) Bedroom 2: 11'6 x 10'3 (3.51m x 3.13m) Bedroom 3: 9'8 x 7'8 (2.95m x 2.34m) Bathroom