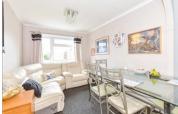

#### **GROUND FLOOR**

Entrance Hallway Cloakroom Lounge/Dining Area: 26'10 x 10'9 (8.18m x 3.28m)

Kitchen: 14'6 x 7'10 (4.42m x 2.39m)