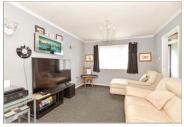

#### **GROUND FLOOR**

Entrance Hallway Cloakroom Lounge/Dining Area: 26'10 x 10'9 (8.18m x 3.28m)

Kitchen: 14'6 x 7'10 (4.42m x 2.39m)