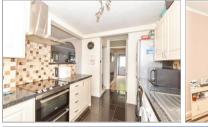

#### **GROUND FLOOR**

Entrance Hallway Cloakroom Lounge/Dining Area: 26'10 x 10'9 (8.18m x 3.28m)

Kitchen: 14'6 x 7'10 (4.42m x 2.39m)