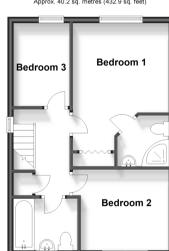

### FIRST FLOOR

Landing

Bedroom 1: 14'3 x 10'6 (4.35m x 3.20m)

En-suite Shower Room

Bedroom 2: 9'11 x 8'10 (3.02m x 2.69m)

Bedroom 3: 9'10 x 6'2 (3.00m x 1.88m)

Family Bathroom

# Dining Area Kitchen

**Former** Garage

(Currently

Used

Study)

Lounge

**Ground Floor** Approx. 70.8 sq. metres (761.8 sq. feet)

First Floor Approx. 40.2 sq. metres (432.9 sq. feet)