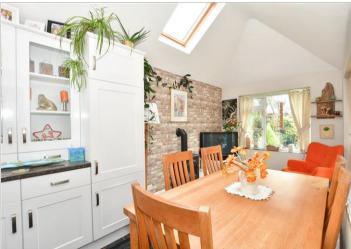

#### **GROUND FLOOR**

**Entrance Hallway** 

Lounge: 15'2 x 10'8 (4.63m x 3.25m) Sun Room Area: 9'10 x 8'5 (3.00m x 2.57m)

**Kitchen**: 12'7 x 8'1 (3.84m x 2.47m) Dining Area: 20'7 x 8'2 (6.28m x 2.49m)

Former Garage currently study: 16'10 x 8'5 (5.13m