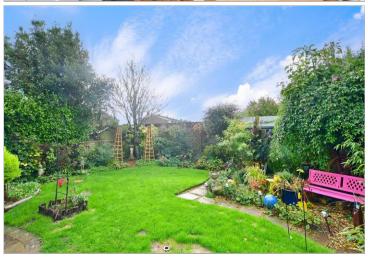

Price £445,000 Freehold

3x 🕮 2x 🚅 1x 🕮

Trinity Way, Littlehampton, West Sussex, BN17















## Main features

- Extended family home offering spacious & versatile accommodation
- Walking distance to town centre and local amenities
- Good schools for all ages close by
- Ample off road parking
- Attractive rear garden

# **Accommodation**

#### **GROUND FLOOR**

**Entrance Hallway** 

Lounge: 15'2 x 10'8 (4.63m x 3.25m) Sun Room Area: 9'10 x 8'5 (3.00m x 2.57m)

**Kitchen**: 12'7 x 8'1 (3.84m x 2.47m) Dining Area: 20'7 x 8'2 (6.28m x 2.49m)

Former Garage currently study: 16'10 x 8'5 (5.13m

x 2.57m)

### FIRST FLOOR

Landing

Bedroom 1: 14'3 x 10'6 (4.35m x 3.20m)

En-suite Shower Room

Bedroom 2: 9'11 x 8'10 (3.02m x 2.69m)

Bedroom 3: 9'10 x 6'2 (3.00m x 1.88m)

Family Bathroom

#### OUTSIDE

Front Garden Rear Garden Off Road Parking

# Dining Area Kitchen

**Former** Garage