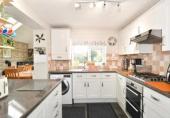

#### **GROUND FLOOR**

**Entrance Hallway** 

Lounge: 15'2 x 10'8 (4.63m x 3.25m) Sun Room Area: 9'10 x 8'5 (3.00m x 2.57m)

**Kitchen**: 12'7 x 8'1 (3.84m x 2.47m) Dining Area: 20'7 x 8'2 (6.28m x 2.49m)

Former Garage currently study: 16'10 x 8'5 (5.13m