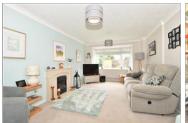

#### **GROUND FLOOR**

**Entrance Hallway** 

Lounge: 15'2 x 10'8 (4.63m x 3.25m) Sun Room Area: 9'10 x 8'5 (3.00m x 2.57m)

**Kitchen**: 12'7 x 8'1 (3.84m x 2.47m) Dining Area: 20'7 x 8'2 (6.28m x 2.49m)

Former Garage currently study: 16'10 x 8'5 (5.13m