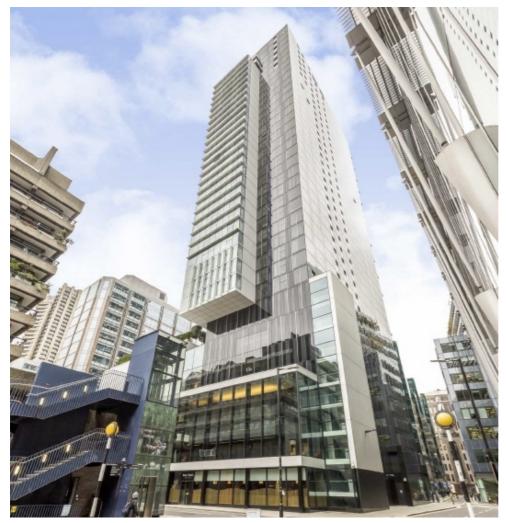

## Moor Lane, EC2Y

£3,250 Per calendar month

A large one bedroom apartment presented in excellent condition. The Heron is a luxury development, featuring 24 hour concierge and a residents gym for staying in shape. It also provides residents with a restaurant and bar, cinema room for private bookings, pool room and terrace, all great for relaxing after a busy day working in the city.

The Heron is located next to Moorgate underground and just under a half mile to Liverpool Street and Barbican stations.