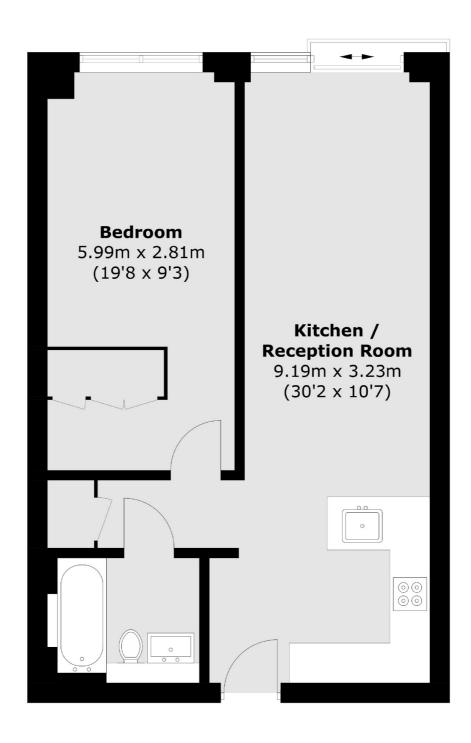

## Moor Lane, London, EC2Y

Total area (approx.): 52.9 sq. m (569.4 sq. ft)

Clerkenwell

1b Britton St

EC1M 5NW

020 7483 6370

London

Lettings