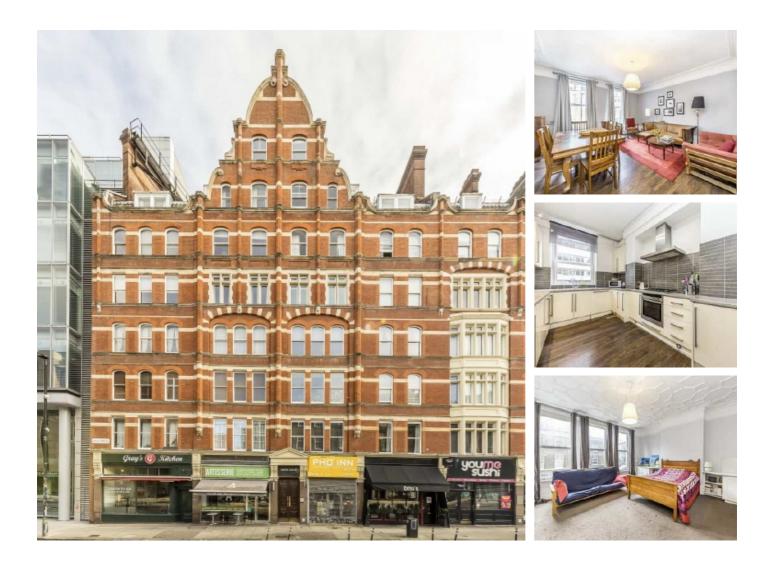

# Gray's Inn Road, WC1X £3,142 Per calendar month

A very large, two bedroom property located within close proximity to excellent transport, amenities and world renowned universities. There is a semi open-plan living room/kitchen with built in appliances, two double bedrooms with fitted storage and a family bathroom.

It is very well located on Gray's Inn Road with excellent access to Bloomsbury and Covent Garden as well as Chancery Lane, Farringdon (Overground and Elizabeth Line) and King's Cross stations.

### Features

Two Double Bedrooms 1000 Sq Ft Edwardian Mansion block Lift Access High Ceilings