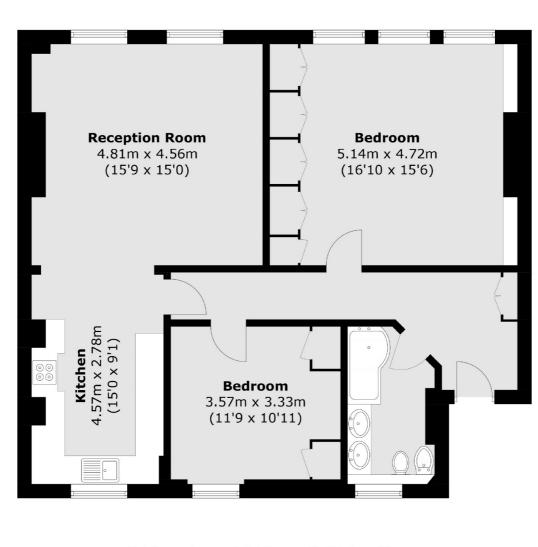

### Gray's Inn Road, London, WC1X

Total area (approx.): 92.9 sq. m (1,000.0 sq. ft)

Clerkenwell 1b Britton St London EC1M 5NW Lettings 020 7483 6370 Energy Rating: D. We aim to make our particulars both accurate and reliable. However they are not guaranteed; nor do they form part of an offer or contract. If you require clarification on any points then please contact us, especially if you're traveling some distance to view. Please note that appliances and heating systems have not been tested and therefore no warranties can be given as to their good working order.