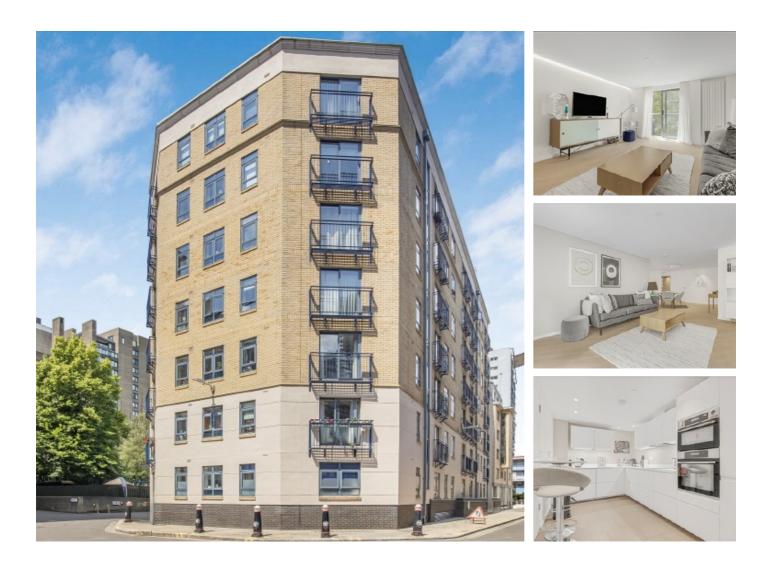

## Bridgewater Square, EC2Y £3,650 Per calendar month

A large two bedroom two bathroom apartment in a quiet square in the heart of the City. This impeccable property has a large reception room with lots of natural light and a separate kitchen which are all finished to a very high standard. The property has ample storage and wood floors throughout.

The Cobalt Building is located about a quarter mile from Barbican Underground station, Elizabeth Line and a half mile from Moorgate underground station and just over a half mile to St Paul's underground station.

## Features

Two Bedrooms Two Bathrooms Daytime Concierge Juliet Balconies Wood Floors Throughout High Spec Bridgewater Square, London, EC2Y

Clerkenwell 1b Britton St London EC1M 5NW Lettings 020 7483 6370 Energy Rating: . We aim to make our particulars both accurate and reliable. However they are not guaranteed; nor do they form part of an offer or contract. If you require clarification on any points then please contact us, especially if you're traveling some distance to view. Please note that appliances and heating systems have not been tested and therefore no warranties can be given as to their good working order.