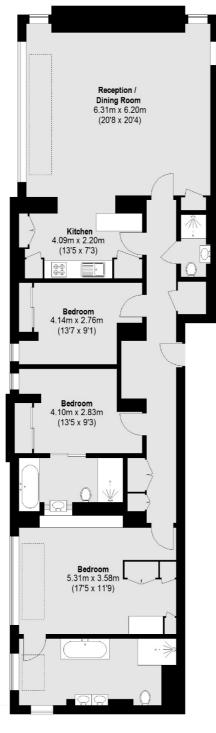

## Fann Street, London, EC2Y

Fifteenth Floor

Clerkenwell

1b Britton St

020 7483 6370

London EC1M 5NW Lettings

Total area (approx.): 155.13 sq. m (1699 Sq. ft)