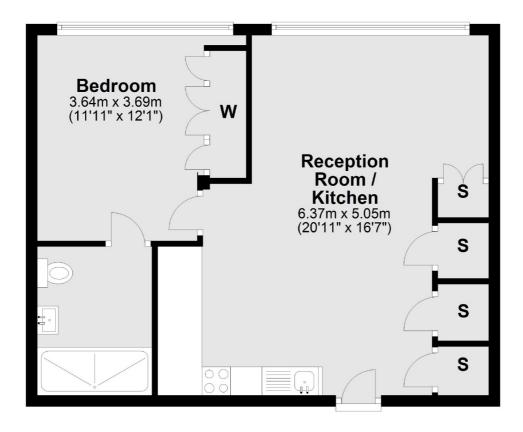

#### **Third Floor**

Total area: approx. 50.8 sq. metres (547.2 sq. feet)

Clerkenwell

1b Britton St

EC1M 5NW

020 7483 6370

London

Lettings