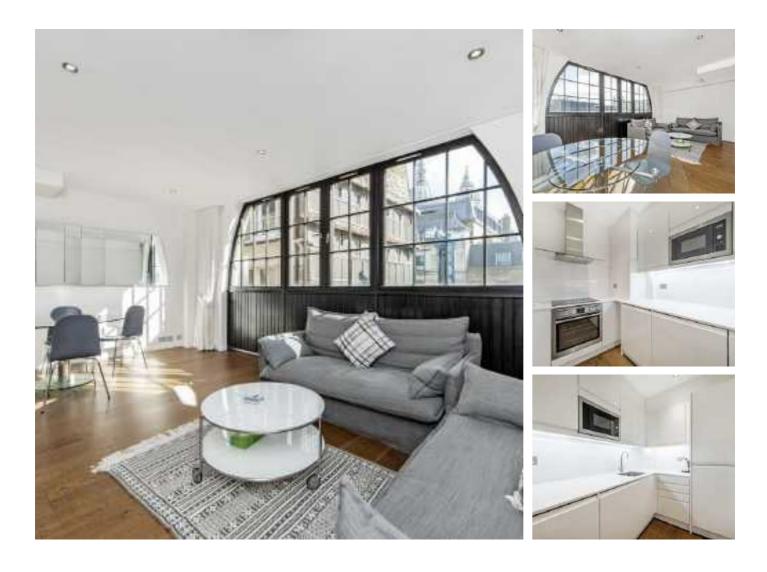

## Ludgate Square, EC4M £3,300 Per week

This stylish, bright and airy two double bedroom/two bathroom apartment with slick open plan kitchen is on the 4th Floor (with lift) of this impressive warehouse conversion and is centrally located in the heart of St Paul's and The City with St Pauls Cathedral just a few yards away.