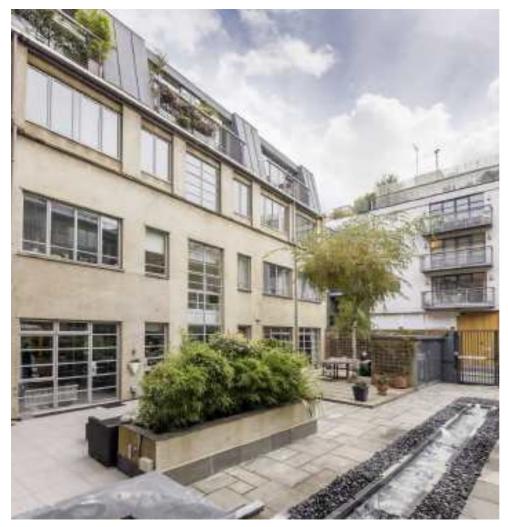

## Dallington Square, EC1V

 $\pounds 4,000$  Per calendar month

Set on the site that was originally the stables and storehouse for the iconic Cannon Brewery, this stylish mews house offers spacious accommodation with access to a private patio.

In the heart of Clerkenwell, there are ample amenities in the vicinity with two supermarkets, restaurants and bars. It is well connected to the City and the West End With Farringdon, Angel and Old Street Stations readily accessible.

## **Features**

Two Bedrooms Two Bathrooms Underfloor Heating Private patio Gated development

Clerkenwell 020 7483 6370 dexters.co.uk