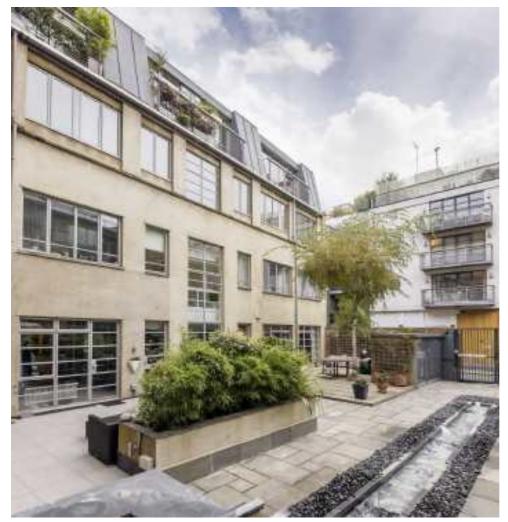

## Dallington Square, EC1V

 $\pounds 4,100$  Per calendar month

Set on the site that was originally the stables and storehouse for the iconic Cannon Brewery is this stylish mews house offering spacious accommodation with access to a private patio.

In the heart of Clerkenwell, there are ample amenities in the vicinity with two supermarkets, restaurants and bars. It is well connected to the City and the West End With Farringdon, Angel and Old Street Stations readily accessible.

## **Features**

Two Bedrooms Two Bathrooms Underfloor Heating Private patio Gated development

Clerkenwell 020 7483 6370 dexters.co.uk