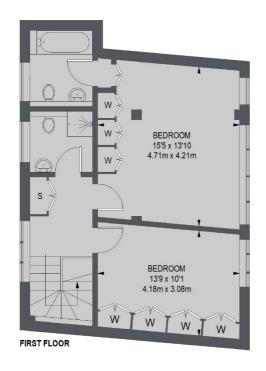

## **Features**

Two Bedrooms Two Bathrooms Underfloor Heating Private patio Gated development

Clerkenwell 020 7483 6370 dexters.co.uk

## Dallington Square, London, EC1V

TOTAL APPROX. FLOOR AREA 1097 SQ. FT. (101.92 SQ. M.)

Clerkenwell

1b Britton St

EC1M 5NW

020 7483 6370

London

Lettings