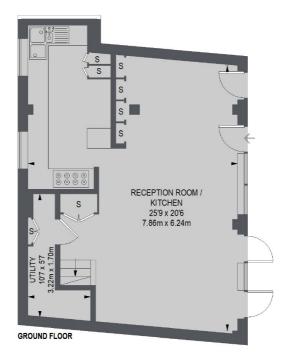

## **Features**

Two Bedrooms Two Bathrooms Underfloor Heating Private patio Gated development

Clerkenwell 020 7483 6370 dexters.co.uk

## Dallington Square, London, EC1V

TOTAL APPROX. FLOOR AREA 1097 SQ. FT. (101.92 SQ. M.)

Clerkenwell

1b Britton St

EC1M 5NW

020 7483 6370

London

Lettings