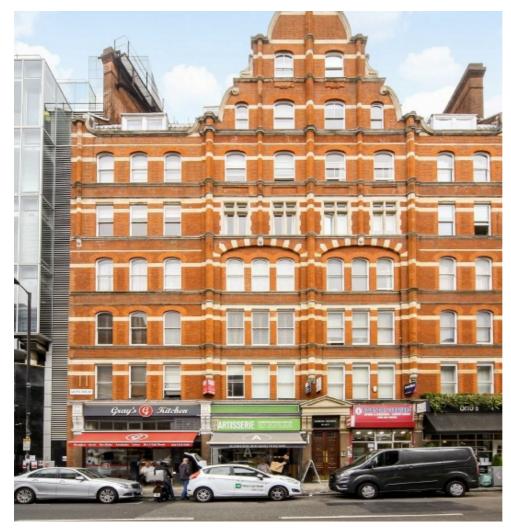

## Gray's Inn Road, WC1X

£3,400 Per calendar month

A two bedroom, two bathroom apartment measuring over 1000 sq/ft. Located in a period mansion block on Gray's Inn Road, the property features high ceilings, sash windows and plenty of built in storage.

Churston Mansions is a popular mansion block near Farringdon, Chancery Lane and Russell Square underground stations which are all about half a mile from the building.