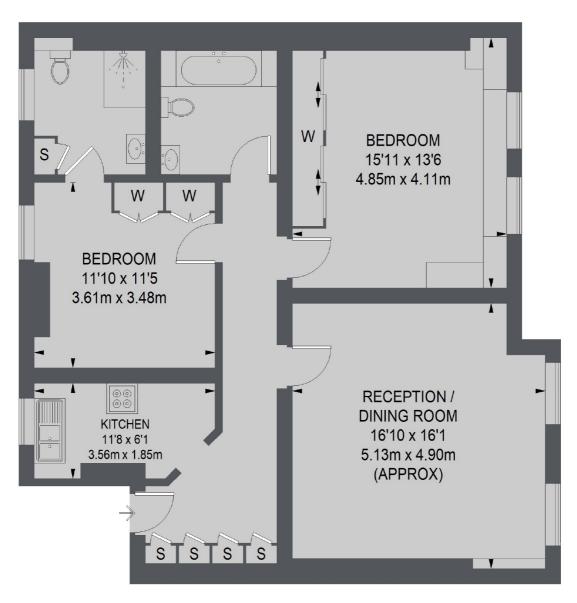

## Gray's Inn Road, WC1X

£3,400 Per calendar month

A two bedroom, two bathroom apartment measuring over 1000 sq/ft. Located in a period mansion block on Gray's Inn Road, the property features high ceilings, sash windows and plenty of built in storage.

## Gray's Inn Road, London, WC1X

SIXTH FLOOR

TOTAL APPROX. FLOOR AREA 1009 SQ. FT. (93.77 SQ. M.)

020 7483 6370