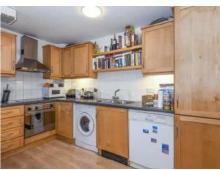

### Bridgewater Square, EC2Y

£485 Per week

A two double bedroom, two bathroom apartment in the popular Cobalt Building. Wood floors give the property a spacious feel, whilst the open plan living area has lots of natural light. Perfect property for professionals.