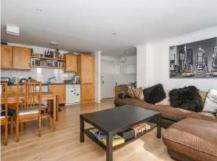

### Bridgewater Square, EC2Y

£485 Per week

A two double bedroom, two bathroom apartment in the popular Cobalt Building. Wood floors give the property a spacious feel, whilst the open plan living area has lots of natural light. Perfect property for professionals.