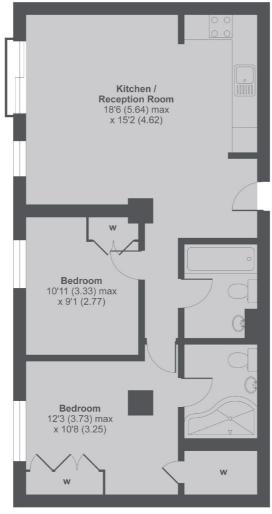

## Bridgewater Square, London, EC2Y

1st Floor

### The Cobalt Building EC2Y

MAIN HOUSE APPROX FLOOR AREA 710 SQ.FT 65.9 SQ.M

Copyright nichecom.co.uk 2017 Produced for Dexters REF: 194004