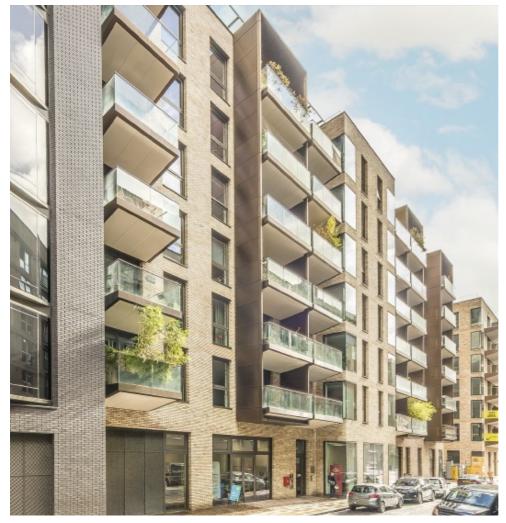

## Macclesfield Road, EC1V

£2,400 Per calendar month

A modern studio apartment with a separate kitchen, generous storage and a private balcony/ terrace. This property is located in a secure contemporary complex with lift access.

Located just off City road this property is part of the 250 City Road Development is equidistant from Old St and Angel stations on the Northern line. The many shops, restaurants and cafés of Old Street and Angel are half a mile walk as well as the many eateries and cafés of the regents canal under half a mile away.