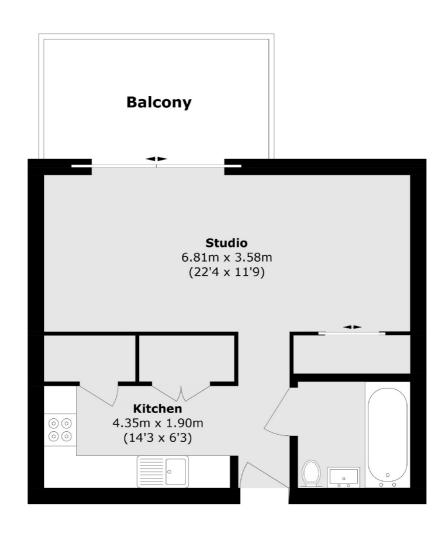

## Macclesfield Road, London, EC1V

Total area (approx.): 39.7 sq. m (427.3 sq. ft)
Balcony area (approx.): 9.3 sq. m (100.1 sq. ft)

Clerkenwell

1b Britton St

EC1M 5NW

020 7483 6370

London

Lettings