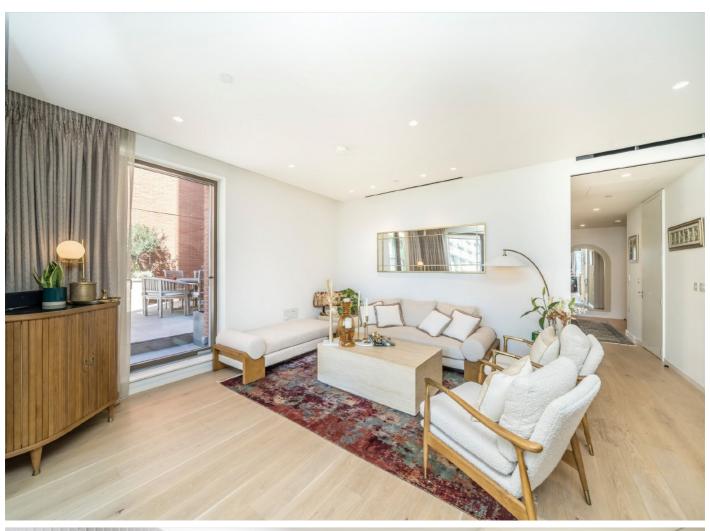

## Lewis Cubitt Walk, N1C

Discover the epitome of modern city living in this stunning 2-bedroom apartment on the third floor of cadence court, a prestigious new-build development in the heart of King's Cross. This beautifully furnished apartment features a spacious open-plan living area with centralised flat control, ensuring seamless convenience. The master bedroom boasts an en-suite bathroom, while a second bathroom with a bathtub provides additional comfort.

One of the standout features is the expansive private terrace, offering breathtaking views and an elegant outdoor dining area with a stylish table and lush greenery - perfect for entertaining guests. Additionally, residents have access to a spectacular communal roof terrace, complete with ambient nighttime lighting.