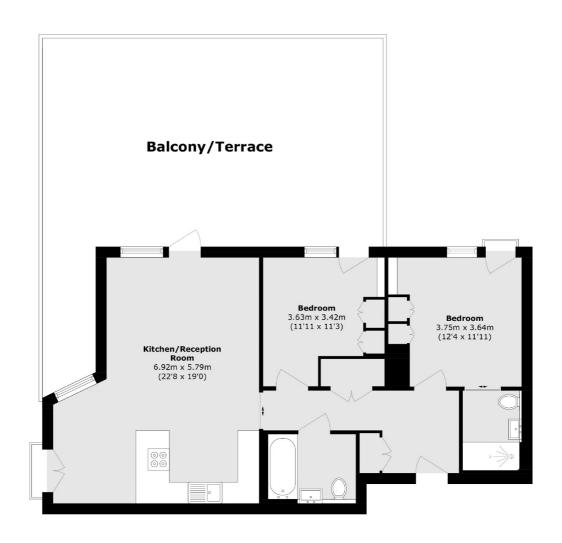

## Lewis Cubitt Walk, London, N1C

Total area (approx.): 81.3 sq. m (875.1 sq. ft)
Balcony/Terrace area (approx.): 62.0 sq. m (667.3 sq. ft)

Clerkenwell

1b Britton St

EC1M 5NW

020 7483 6370

London

Lettings