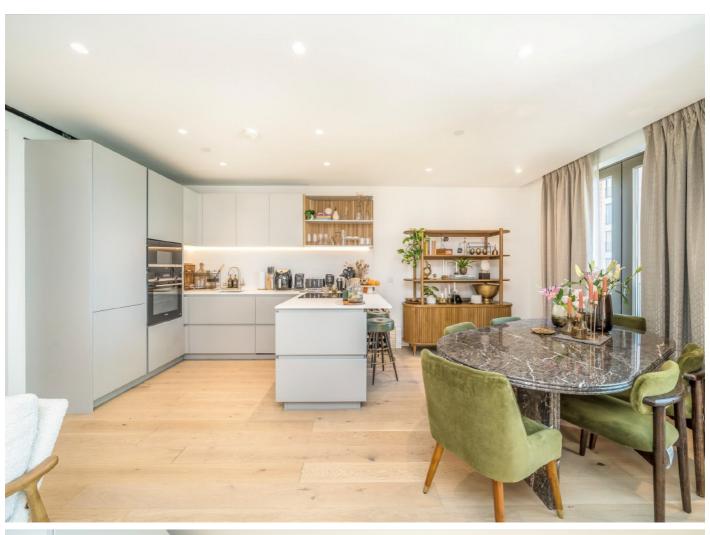

## Lewis Cubitt Walk, N1C

Discover the epitome of modern city living in this stunning 2-bedroom apartment on the third floor of cadence court, a prestigious new-build development in the heart of King's Cross. This beautifully furnished apartment features a spacious open-plan living area with centralised flat control, ensuring seamless convenience. The master bedroom boasts an en-suite bathroom, while a second bathroom with a bathtub provides additional comfort.

Cadence Court offers an array of premium amenities, including a state-of-theart gym, residents' lounge, and a 24-hour concierge service. Situated in an enviable location, the building is surrounded by vibrant restaurants, boutique shops, and exciting activities, all just moments from your doorstep.